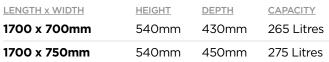

# The Perfect Fit

We expand our ranges to help create products that best fit our customers' needs. The addition of our 1750 x 750 size option does just that.

When we create a new size variation in a bath model, it usually comes as the result of a client request, to fit the need of an installation or project. Sometimes these new sizes prove popular, some are less so. In the case of our recent 1750  $\times$  750, available in Profile SE, Duo and Quantum Integra models, the popularity has been off the charts.

With other niche sizes such as 1650 x 700 and 1675 x 700 also available, we have our most popular designs available for all spaces.

Bathrooms need to be practical and reliable but that doesn't mean they need to be boring. With our unique ColourMatch service you can choose a colour, any colour, so Carron can match your bath panel to your bathroom design to help add that personal touch.