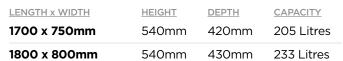

#### **Equity**

FEATURES:

| LENGTH x WIDTH | HEIGHT | DEPTH | CAPACITY   |
|----------------|--------|-------|------------|
| 1700 x 750mm   | 540mm  | 420mm | 204 Litres |
| 1800 x 800mm   | 540mm  | 440mm | 225 Litres |