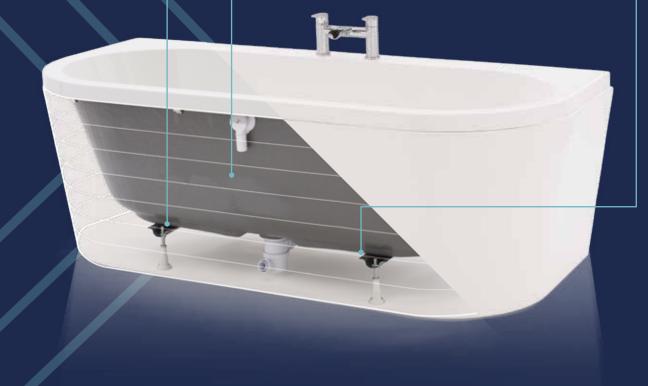

# The strength of Carronite

Carronite<sup>™</sup> was created by Carron Bathrooms to provide a higher level of comfort, luxury and peace of mind for our customers.

All Carron Bathrooms baths are hand finished to our exacting standards but only Carronite™ baths, with our unique, patented, triple-layer reinforcement system come with a 30 year guarantee – proof of the confidence we have in Carronite™. Carronite™ baths are stronger and heavier than standard acrylic baths.

The additional finishing layers crafted during the Carronite<sup>™</sup> process create a uniquely reinforced product. The added weight requires a bespoke fitting system that only adds to the stability and rigid feel of our Carronite<sup>™</sup> baths. These elements combined help deliver the Carronite<sup>™</sup> experience.

#### THE FRAME

Carronite™ Baseboard, this unique frame, and foot set uses the added weight and thickness of our baths to deliver additional stability and security.

Created specifically for the

#### **O** THE FINISH

Specially formulated, our unique Carronite™ finish results in increased rigidity while the density of the material allows greater heat retaining properties.

#### THE BASEBOARD

Custom baseboards, cut to size for each Carronite™ model, are applied by hand before the Carronite™ finish is applied.

#### STRONGER

It's our patented process that creates the added strength found in all Carronite™ baths. A stronger bath is a more rigid bath, resulting in a more solid experience when bathing or showering.