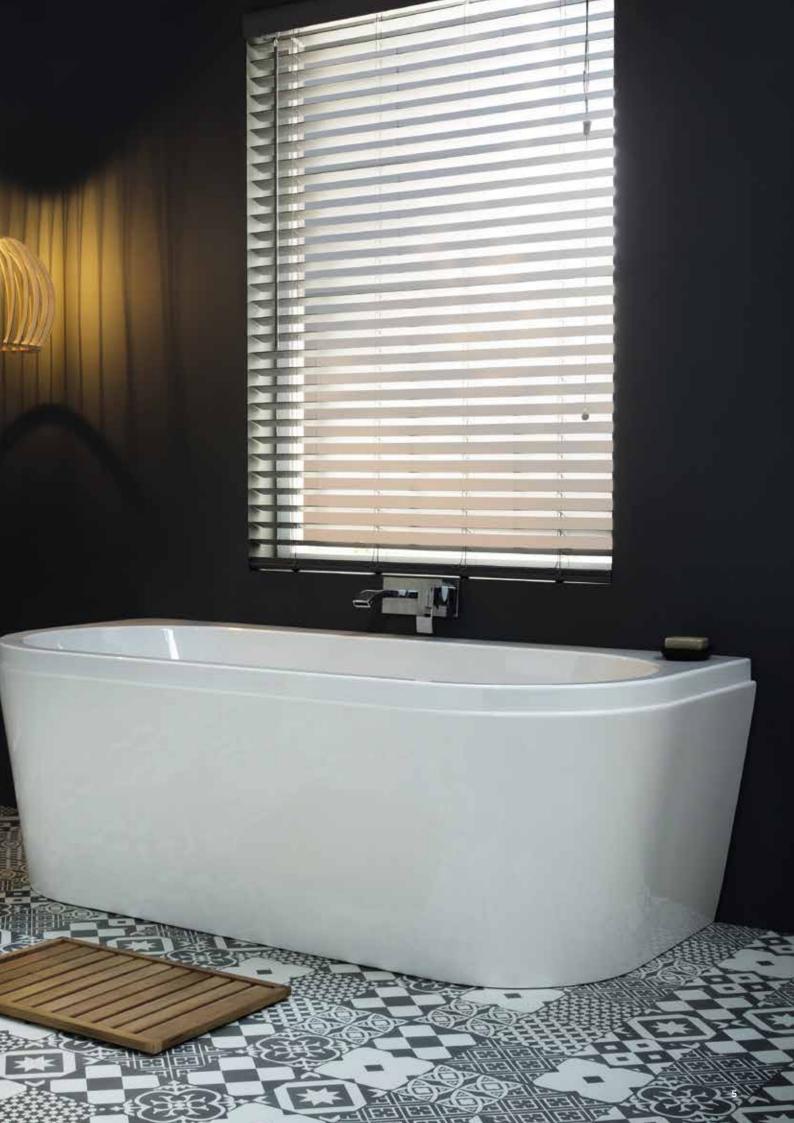

# The Perfect Fit

We expand our ranges to help create products that best fit our customers' needs. The addition of our 1750 x 750 size option does just that.

When we create a new size variation in a bath model, it usually comes as the result of a client request, to fit the need of an installation or project. Sometimes these new sizes prove popular, some are less so. In the case of our recent 1750  $\times$  750, available in Profile SE, Duo and Quantum Integra models, the popularity has been off the charts.

With other niche sizes such as 1650 x 700 and 1675 x 700 also available, we have our most popular designs available for all spaces.

Bathrooms need to be practical and reliable but that doesn't mean they need to be boring. With our unique ColourMatch service you can choose a colour, any colour, so Carron can match your bath panel to your bathroom design to help add that personal touch.