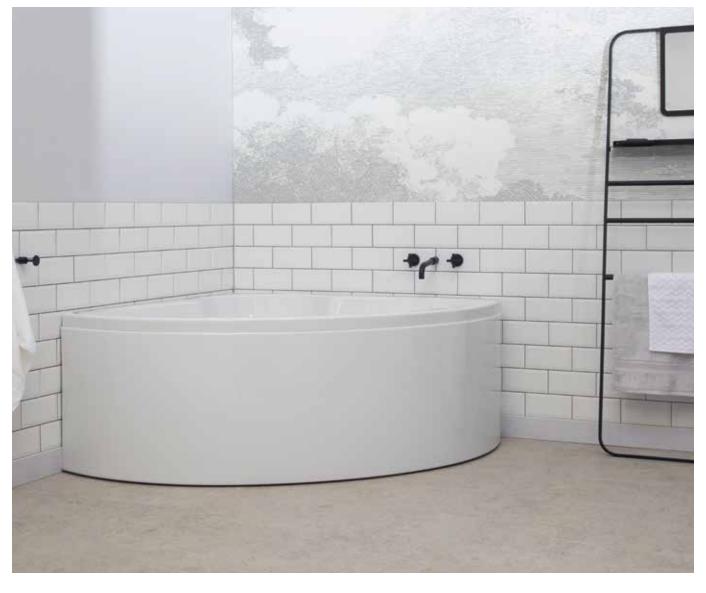

# **Corner Baths**

Ideal where space and layout are an issue, our Corner bath range combines great design with practicality.

# <u>Contents</u>

| Centennial  | 38 |
|-------------|----|
| Dove        | 38 |
| Monarch     | 38 |
| Omega       | 38 |
| Oriole      | 39 |
| Tranquility | 39 |
| Clipper     | 39 |