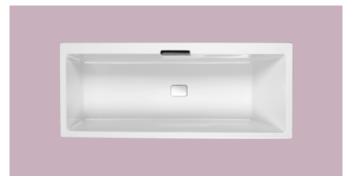

# The Perfect Fit

We expand our ranges to help create products that best fit our customers' needs. The addition of our 1750 x 750 size option does just that.

When we create a new size variation in a bath model, it usually comes as the result of a client request, to fit the need of an installation or project. Sometimes these new sizes prove popular, some are less so. In the case of our recent 1750  $\times$  750, available in Profile SE, Duo and Quantum Integra models, the popularity has been off the charts.

With other niche sizes such as 1650 x 700 and 1675 x 700 also available, we have our most popular designs available for all spaces.

Bathrooms need to be practical and reliable but that doesn't mean they need to be boring. With our unique ColourMatch service you can choose a colour, any colour, so Carron can match your bath panel to your bathroom design to help add that personal touch.