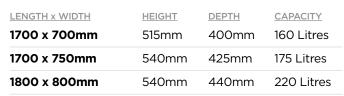

#### **Profile SE**

| LENGTH x WIDTH | HEIGHT | DEPTH | CAPACITY   |
|----------------|--------|-------|------------|
| 1500 x 700mm   | 515mm  | 400mm | 190 Litres |
| 1600 x 700mm   | 515mm  | 400mm | 204 Litres |
| 1700 x 700mm   | 515mm  | 400mm | 218 Litres |
| 1700 x 750mm   | 540mm  | 430mm | 257 Litres |
| 1750 x 750mm   | 540mm  | 410mm | 264 Litres |
| 1800 x 700mm   | 540mm  | 400mm | 255 Litres |