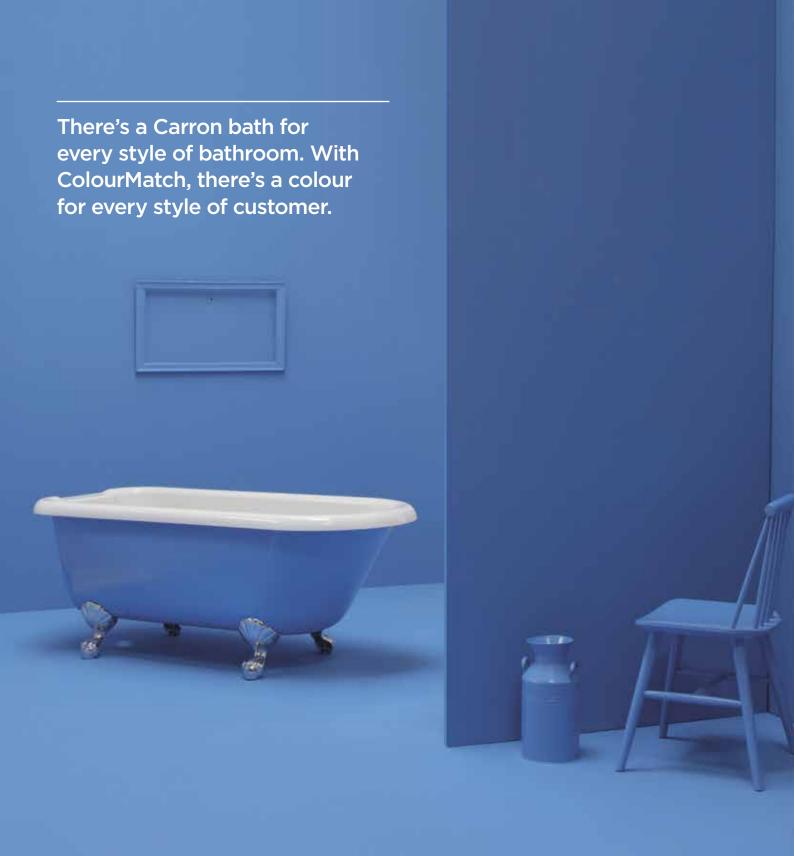

With other niche sizes such as 1650 x 700 and 1675 x 700 also available, we have our most popular designs available for all spaces.

Bathrooms need to be practical and reliable but that doesn't mean they need to be boring. With our unique ColourMatch service you can choose a colour, any colour, so Carron can match your bath panel to your bathroom design to help add that personal touch.

ColourMatch service available on certain models only. For further details please visit **www.carronbathrooms.com** 

# ColourMatch