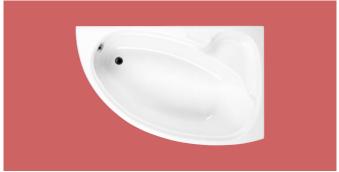

235 Litres

Omega

FEATURES:

LENGTH x WIDTH

**HEIGHT** 

DEPTH

CAPACITY

255 Litres

1700 x 1000mm 540mm 445mm

Available in right hand or left hand. Left hand shown.