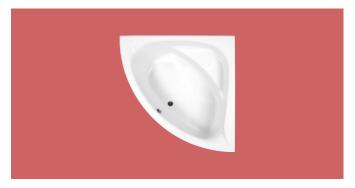

# Centennial

FEATURES:

LENGTH x WIDTH 1500 x 1500mm <u>HEIGHT</u> 570mm DEPTH 495mm

CAPACITY

407 Litres

Dove

FEATURES:

LENGTH x WIDTH

**HEIGHT** 

**DEPTH** 

CAPACITY

1550 x 950mm

540mm

400mm

190 Litres

Available in right hand or left hand. Left hand shown.