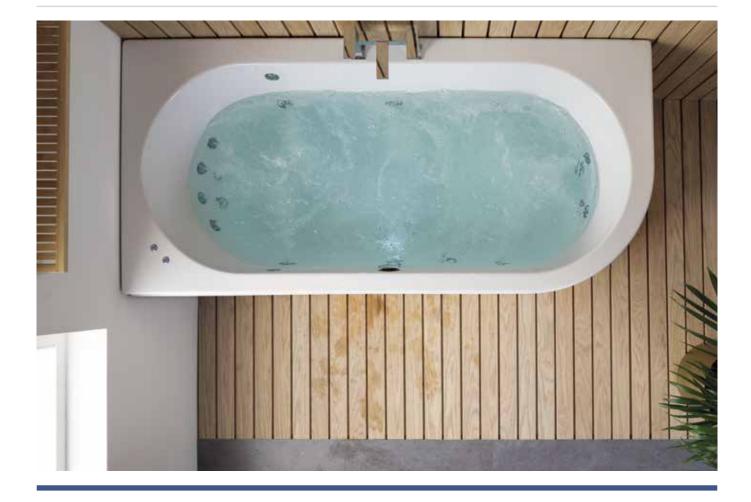

# C-Lenda Whirlpool Systems

The C-Lenda Whirlpool system is the most technologically advanced system available on today's market. This unique jet system has been designed by Markon in New Zealand and ensures the most comfortable bathing experience. Almost all baths in the Carron range are compatible with this whirlpool system and are made to order by our skilled technicians at our factory in Falkirk.

**Bath Opposite:** 

Status (Right Hand) with C-Lenda System 6.

For Whirlpool compatibility please visit www.carronbathrooms.com or contact your stockist