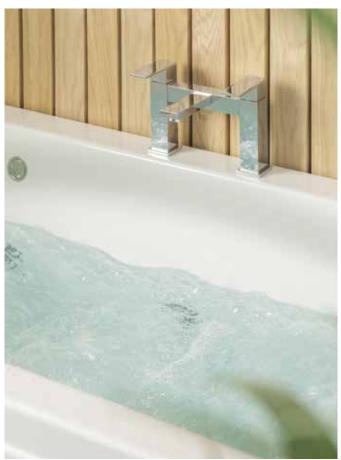

# C-Lenda Whirlpool Systems

The C-Lenda Whirlpool system is the most technologically advanced system available on today's market. This unique jet system has been designed by Markon in New Zealand and ensures the most comfortable bathing experience. Almost all baths in the Carron range are compatible with this whirlpool system and are made to order by our skilled technicians at our factory in Falkirk.

**Bath Opposite:** 

Status (Right Hand) with C-Lenda System 6.

For Whirlpool compatibility please visit www.carronbathrooms.com or contact your stockist