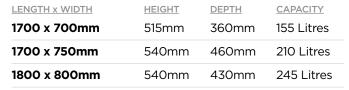

#### Arc

FEATURES:

| LENGTH x WIDTH | HEIGHT | DEPTH | CAPACITY   |
|----------------|--------|-------|------------|
| 1500 x 700mm   | 515mm  | 400mm | 150 Litres |
| 1700 X 700mm   | 515mm  | 400mm | 172 Litres |
| 1700 X 750mm   | 540mm  | 420mm | 195 Litres |

#### **Arc Duo**

FEATURES:

| LENGTH x WIDTH | HEIGHT | DEPTH | CAPACITY   |
|----------------|--------|-------|------------|
| 1700 x 750mm   | 540mm  | 420mm | 190 Litres |
| 1800 x 800mm   | 540mm  | 430mm | 210 Litres |