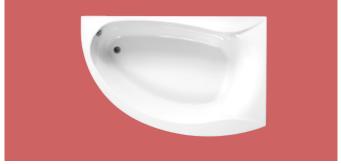

# Tranquility

FEATURES:

LENGTH x WIDTH

<u>HEIGHT</u>

DEPTH

CAPACITY

1300 x 1300mm 540mm 450mm 295 Litres