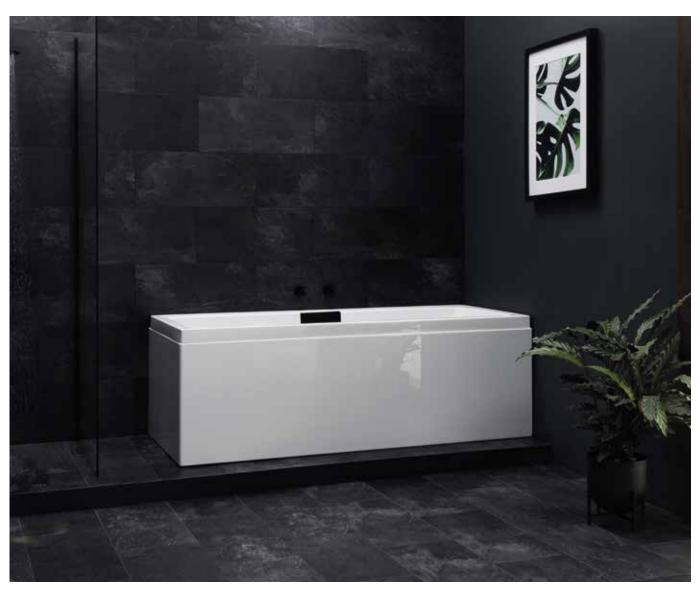

# The Perfect Fit

We expand our ranges to help create products that best fit our customers' needs. The addition of our 1750 x 750 size option does just that.

When we create a new size variation in a bath model, it usually comes as the result of a client request, to fit the need of an installation or project. Sometimes these new sizes prove popular, some are less so. In the case of our recent 1750  $\times$  750, available in Profile SE, Duo and Quantum Integra models, the popularity has been off the charts.

With other niche sizes such as 1650 x 700 and 1675 x 700 also available, we have our most popular designs available for all spaces.

Bathrooms need to be practical and reliable but that doesn't mean they need to be boring. With our unique ColourMatch service you can choose a colour, any colour, so Carron can match your bath panel to your bathroom design to help add that personal touch.