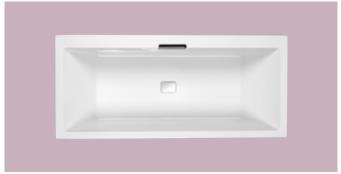

# The Perfect Fit

We expand our ranges to help create products that best fit our customers' needs. The addition of our 1750 x 750 size option does just that.

When we create a new size variation in a bath model, it usually comes as the result of a client request, to fit the need of an installation or project. Sometimes these new sizes prove popular, some are less so. In the case of our recent 1750  $\times$  750, available in Profile SE, Duo and Quantum Integra models, the popularity has been off the charts.

With other niche sizes such as 1650 x 700 and 1675 x 700 also available, we have our most popular designs available for all spaces.

Bathrooms need to be practical and reliable but that doesn't mean they need to be boring. With our unique ColourMatch service you can choose a colour, any colour, so Carron can match your bath panel to your bathroom design to help add that personal touch.