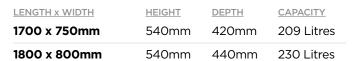

#### **Arc Duo**

FEATURES:

| LENGTH x WIDTH | HEIGHT | DEPTH | CAPACITY   |
|----------------|--------|-------|------------|
| 1700 x 750mm   | 540mm  | 420mm | 190 Litres |
| 1800 x 800mm   | 540mm  | 430mm | 210 Litres |