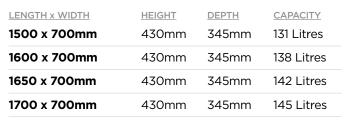

#### Matrix

FEATURES:

| LENGTH x WIDTH | <u>HEIGHT</u> | DEPTH | CAPACITY   |
|----------------|---------------|-------|------------|
| 1500 x 700mm   | 515mm         | 345mm | 131 Litres |
| 1600 x 700mm   | 515mm         | 345mm | 138 Litres |
| 1650 x 700mm   | 515mm         | 345mm | 142 Litres |
| 1700 x 700mm   | 515mm         | 345mm | 145 Litres |