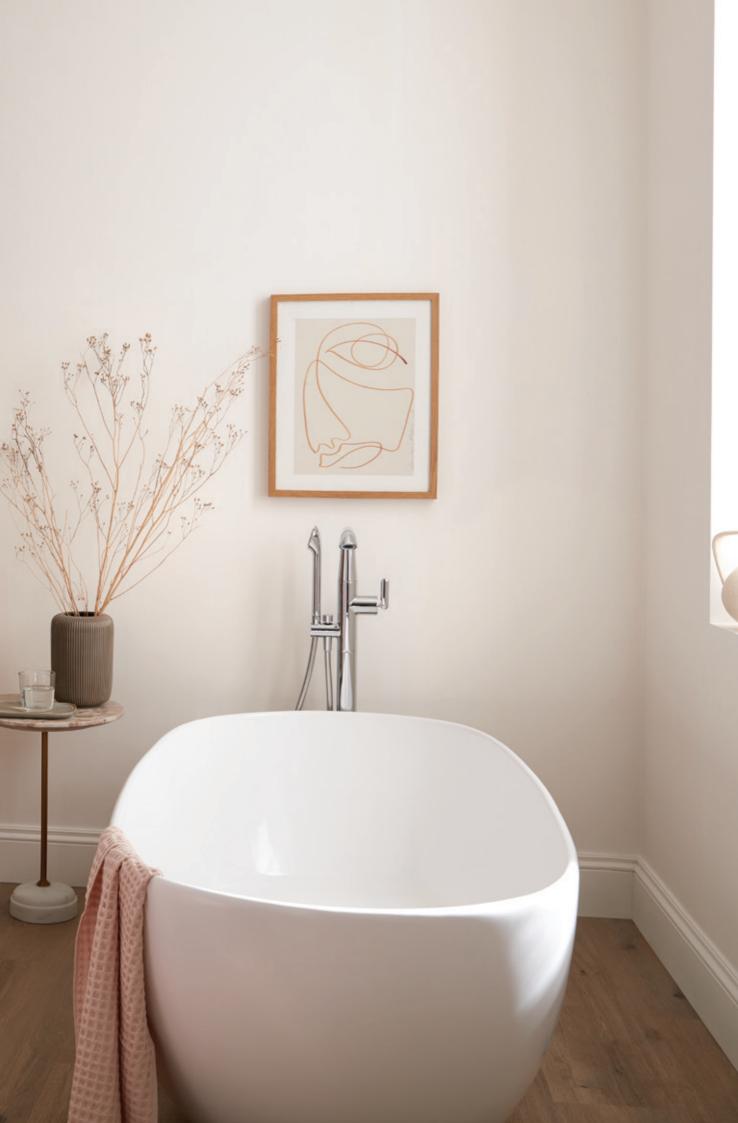

#### ARRONDI® LOOK ONE

The sinuous yet structured silhouette of Arrondi is perfectly paired with this architectural interior; curved alcoves, fluted panelling and soft, muted tones allow Arrondi's radiant chrome finish to become the focus of the bathroom; creating a calming environment to unwind.

Double basins are a luxurious feature for achieving a hotel vibe at home, lending themselves flawlessly to Arrondi's deck-mounted or wall-mounted basin mixers. With an unrivalled selection of basin mixer options available, the Arrondi collection brings an exquisite touch to a multitude of bathroom design schemes.

ARR-201-CP, WG-395-C/P

ARR-101-CP, WG-461/RO-CP

ARR-100/CC-CP

Arrondi deconstructs the boundaries of superior bathroom design, creating an organic modern twist on traditional brassware. An inviting combination of cones, cylinders, and lozenge shapes creates an effortlessly striking yet soft and tactile design.