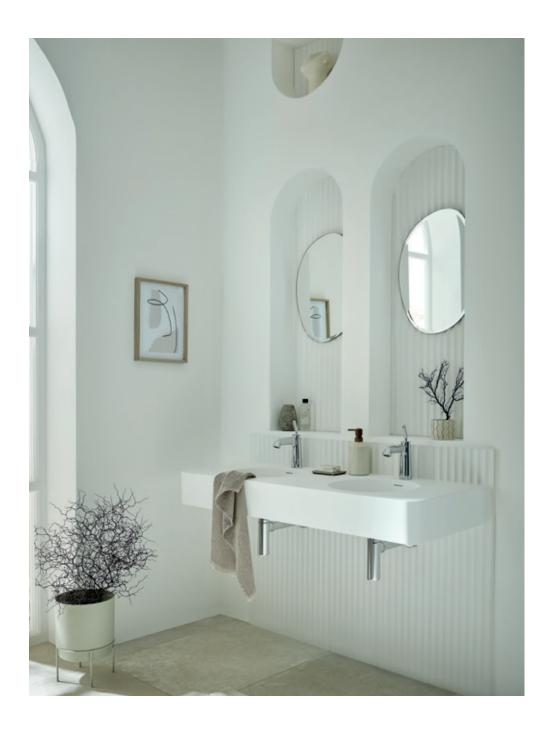

#### ARRONDI® LOOK ONE

The sinuous yet structured silhouette of Arrondi is perfectly paired with this architectural interior; curved alcoves, fluted panelling and soft, muted tones allow Arrondi's radiant chrome finish to become the focus of the bathroom; creating a calming environment to unwind.

Double basins are a luxurious feature for achieving a hotel vibe at home, lending themselves flawlessly to Arrondi's deck-mounted or wall-mounted basin mixers. With an unrivalled selection of basin mixer options available, the Arrondi collection brings an exquisite touch to a multitude of bathroom design schemes.

ARR-201-CP, WG-395-C/P

ARR-101-CP, WG-461/RO-CP

ARR-100/CC-CP

Arrondi deconstructs the boundaries of superior bathroom design, creating an organic modern twist on traditional brassware. An inviting combination of cones, cylinders, and lozenge shapes creates an effortlessly striking yet soft and tactile design.