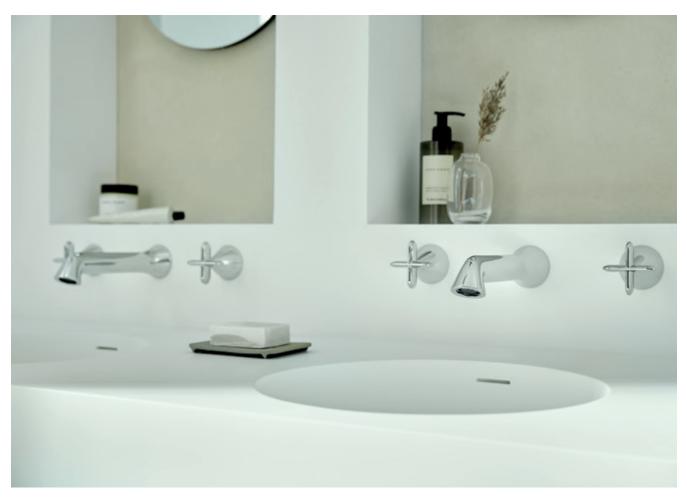

#### ARRONDI® LOOK TWO

Delicate textures and gentle pops of colour combine to allow Arrondi's elegant presence to be at the fore of this design.

Injecting colour using carefully placed accessories adds a subtle, feminine touch to striking brassware, creating a refined, traditional bathroom interior with an understated contemporary edge.

Pairing fine pink tones with bright white achieves a fresh and sophisticated space, whilst marble adds depth and a touch of luxury.

ARR-109-CP, WG-395-C/P

ARR-101-CP

'A covetable collection with attitude, a contemporary twist on traditional brassware design'

ARR-100/CC-CP

With the option of deck-mounted and wall-mounted basin mixers, Arrondi offers a unique style.

Deck-mounted provides a traditional installation in a range of designs, whilst wall-mounted creates more surface space as well as adding interest to your vanity area.