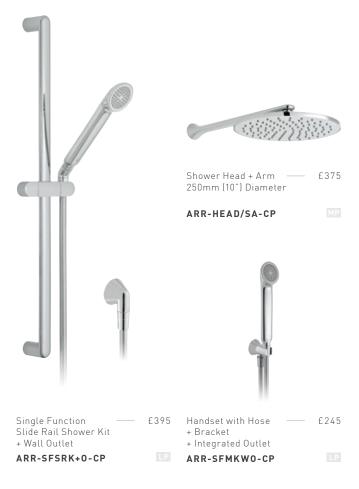

The Arrondi collection features numerous showering ancillary options; from an aerated rainfall shower head to an elegant slide rail kit, each product is designed to reduce water consumption without compromising on an outstanding showering experience. Pair with Arrondi's compact thermostatic valves to achieve a minimalistic presence in your showering space; the ultimate companion for safety and performance.

# SHOWERING

Thermostatic Valve ——with All-Flow + Integrated Mini Kit

TAB-128/3WO-S-ARR-CP

£995

Tablet 2 Outlet — £775 Thermostatic Valve with All-Flow

TAB-148/2-ARR-CP

Tablet 1 Outlet — £645 Thermostatic Valve

TAB-148-ARR-CP

TAB-148/2-ARR-CP

ARR-SFSRK+0-CP, ARR-HEAD/SA-CP

The Arrondi showering collection combines sculpted curves with a luminous chrome finish, providing an unrivaled luxurious experience every day.