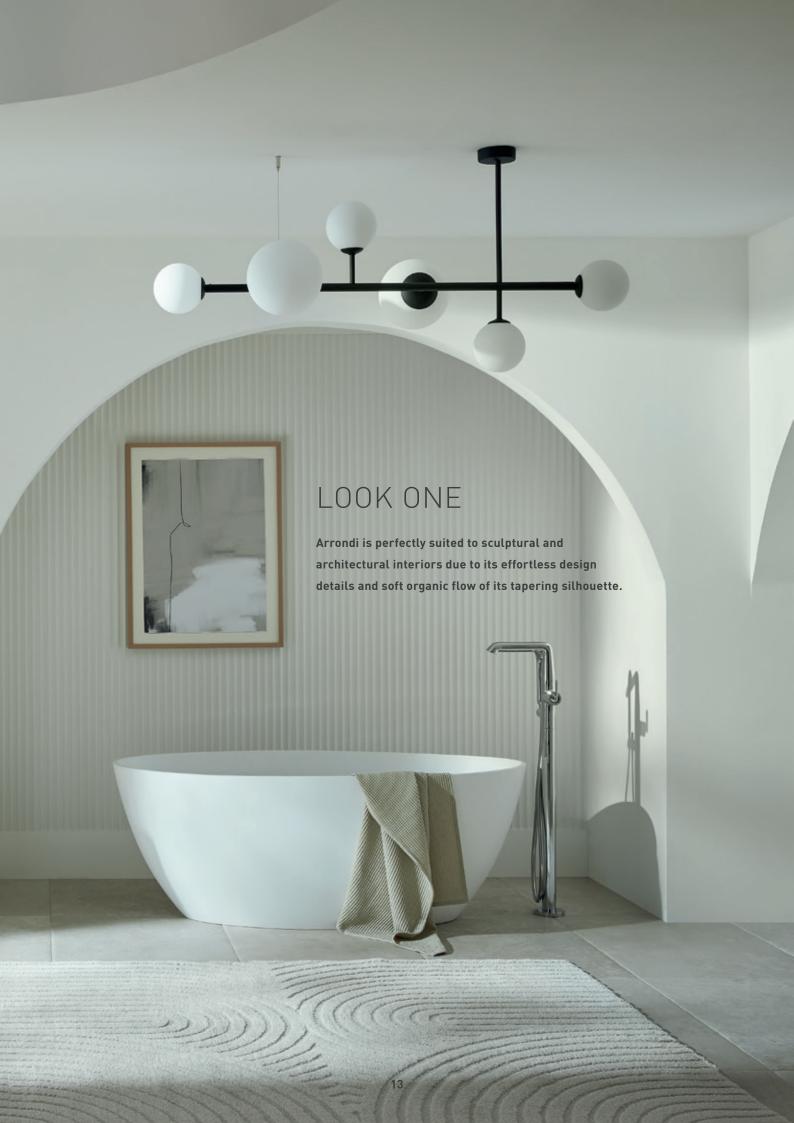

#### ARRONDI® LOOK ONE

The sinuous yet structured silhouette of Arrondi is perfectly paired with this architectural interior; curved alcoves, fluted panelling and soft, muted tones allow Arrondi's radiant chrome finish to become the focus of the bathroom; creating a calming environment to unwind.

Coordinate with organic, natural textures such as marble and stone to create a hotel vibe in your own home.

'Arrondi is the ultimate couture for the bathroom'

ARR-101-CP

Inject spa-like elements at home with a double shower, using Arrondi's statement showering ancillaries.

ARR-HEAD/SA-CP, TAB-128/3WO-S-ARR-CP

'Successfully designed spaces should be fundamentally at ease with themselves in a way that is tangible to their users'

Arrondi has been meticulously designed to deliver visual impact and engineered to provide complete peace of mind. All showering products are thermostatically controlled to provide safety and showering comfort for all users.