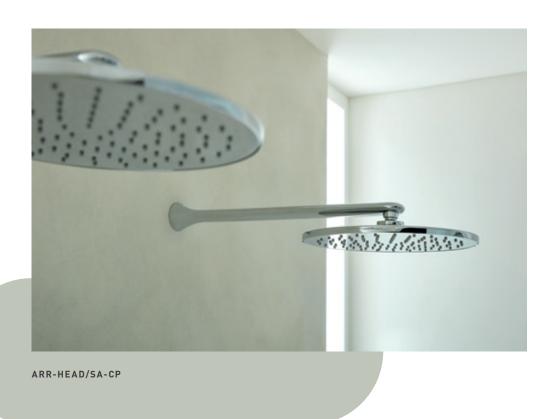

The organic shape of the Arrondi shower head and arm beautifully emulates the lozenge profile featured across the Arrondi collection, achieving a flawless and cohesive finish throughout your bathroom.

ARR-HEAD/SA-CP