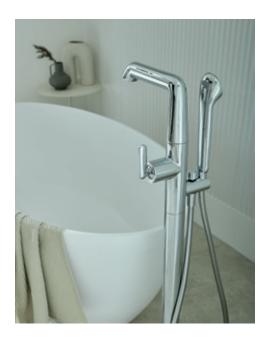

#### ARRONDI® LOOK ONE

The sinuous yet structured silhouette of Arrondi is perfectly paired with this architectural interior; curved alcoves, fluted panelling and soft, muted tones allow Arrondi's radiant chrome finish to become the focus of the bathroom; creating a calming environment to unwind.

Double basins are a luxurious feature for achieving a hotel vibe at home, lending themselves flawlessly to Arrondi's deck-mounted or wall-mounted basin mixers. With an unrivalled selection of basin mixer options available, the Arrondi collection brings an exquisite touch to a multitude of bathroom design schemes.

#### reddot winner 2022

Arrondi has been awarded the prestigious **Red Dot Award for** Product Design 2022.

Floor Standing Bath Shower Mixer + Shower Kit £225

ARR-133-CP

£1,595