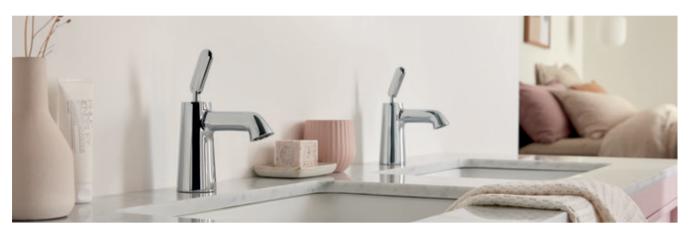

#### ARRONDI® LOOK ONE

The sinuous yet structured silhouette of Arrondi is perfectly paired with this architectural interior; curved alcoves, fluted panelling and soft, muted tones allow Arrondi's radiant chrome finish to become the focus of the bathroom; creating a calming environment to unwind.

Double basins are a luxurious feature for achieving a hotel vibe at home, lending themselves flawlessly to Arrondi's deck-mounted or wall-mounted basin mixers. With an unrivalled selection of basin mixer options available, the Arrondi collection brings an exquisite touch to a multitude of bathroom design schemes.

ARR-201-CP, WG-395-C/P

ARR-101-CP, WG-461/RO-CP

ARR-100/CC-CP

Arrondi deconstructs the boundaries of superior bathroom design, creating an organic modern twist on traditional brassware. An inviting combination of cones, cylinders, and lozenge shapes creates an effortlessly striking yet soft and tactile design.