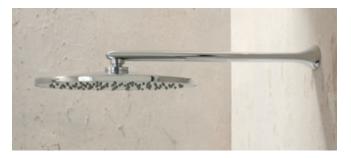

The organic shape of the Arrondi shower head and arm beautifully emulates the lozenge profile featured across the Arrondi collection, achieving a flawless and cohesive finish throughout your bathroom.

TAB-148-ARR-CP

TAB-148/2-ARR-CP

ARR-SFSRK+0-CP, ARR-HEAD/SA-CP

The Arrondi showering collection combines sculpted curves with a luminous chrome finish, providing an unrivaled luxurious experience every day.