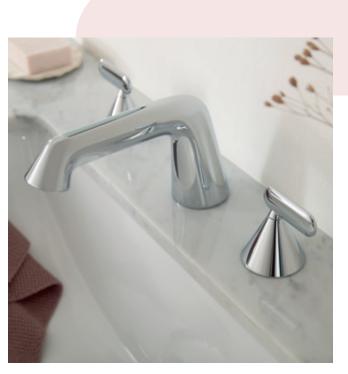

ARR-100/CC-CP

With the option of deck-mounted and wall-mounted basin mixers, Arrondi offers a unique style.

Deck-mounted provides a traditional installation in a range of designs, whilst wall-mounted creates more surface space as well as adding interest to your vanity area.

#### ARR-209-CP

All Arrondi basin mixers are fitted as standard with H2CCO° flow regulators to optimise water flow regardless of pressure, helping you to save water without compromising on performance or style.