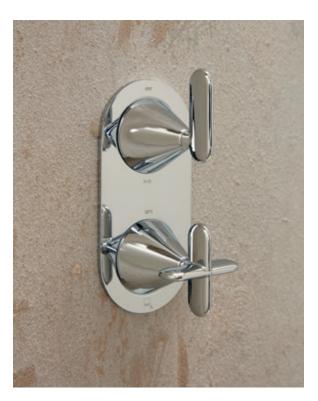

ARR-209-CP, ARR-HEAD/SA-CP, ARR-SFSRK+0-CP, TAB-148/2-ARR-CP

ARR-209-CP

'Built upon a structure of essential forms; cones, cylinders and a soft lozenge shape'

ARR-201-CP, WG-395-C/P

The Arrondi collection has a gentle tactile quality that conveys a touch of pleasure with everyday use.

'Arrondi features thermostatic showering controls to provide safety and comfort for all users'

TAB-148/2-ARR-CP, ARR-SFSRK+O-CP, ARR-HEAD/SA-CP

TAB-148/2-ARR-CP

Arrondi's sleek and intricate composition is unique, creating a statement design whilst remaining gentle and elegant, which pairs perfectly with avant-garde interiors.