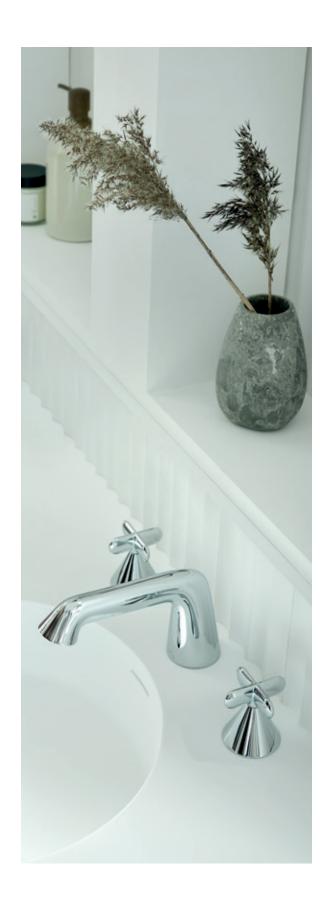

Sumptuous smooth handles are precisely mounted on an accentuated conical profile, offering an inspired interplay between soft tactility and hard linearity, juxtaposed to deliver an impeccable cutting-edge design that is equally timeless.

Drawing on this research, the design approach was reductive in terms of detailing, and sought to build upon a structure of essential forms; cones, cylinders and a soft lozenge shape that would become the signifier of the collection. This gently organic yet unapologetically simple lever form creates a clear and unique silhouette, while inviting the user's touch.