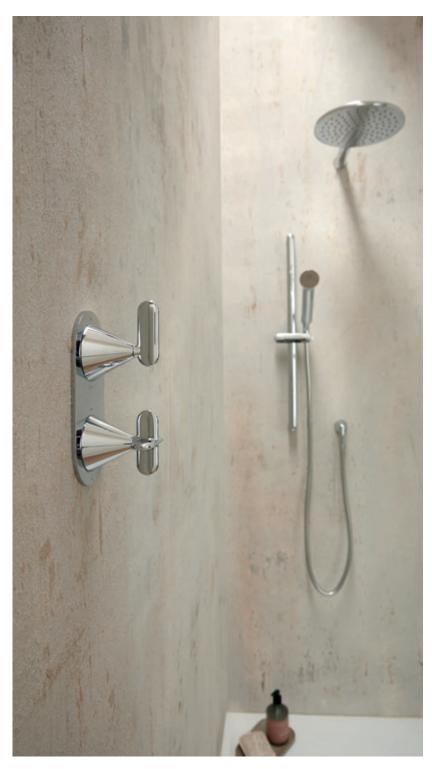

ARR-HEAD/SA-CP, TAB-128/3WO-S-ARR-CP

'Successfully designed spaces should be fundamentally at ease with themselves in a way that is tangible to their users'

Arrondi has been meticulously designed to deliver visual impact and engineered to provide complete peace of mind. All showering products are thermostatically controlled to provide safety and showering comfort for all users.

The organic shape of the Arrondi shower head and arm beautifully emulates the lozenge profile featured across the Arrondi collection, achieving a flawless and cohesive finish throughout your bathroom.

TAB-128/3WO-S-ARR-CP

ARR-133-CP