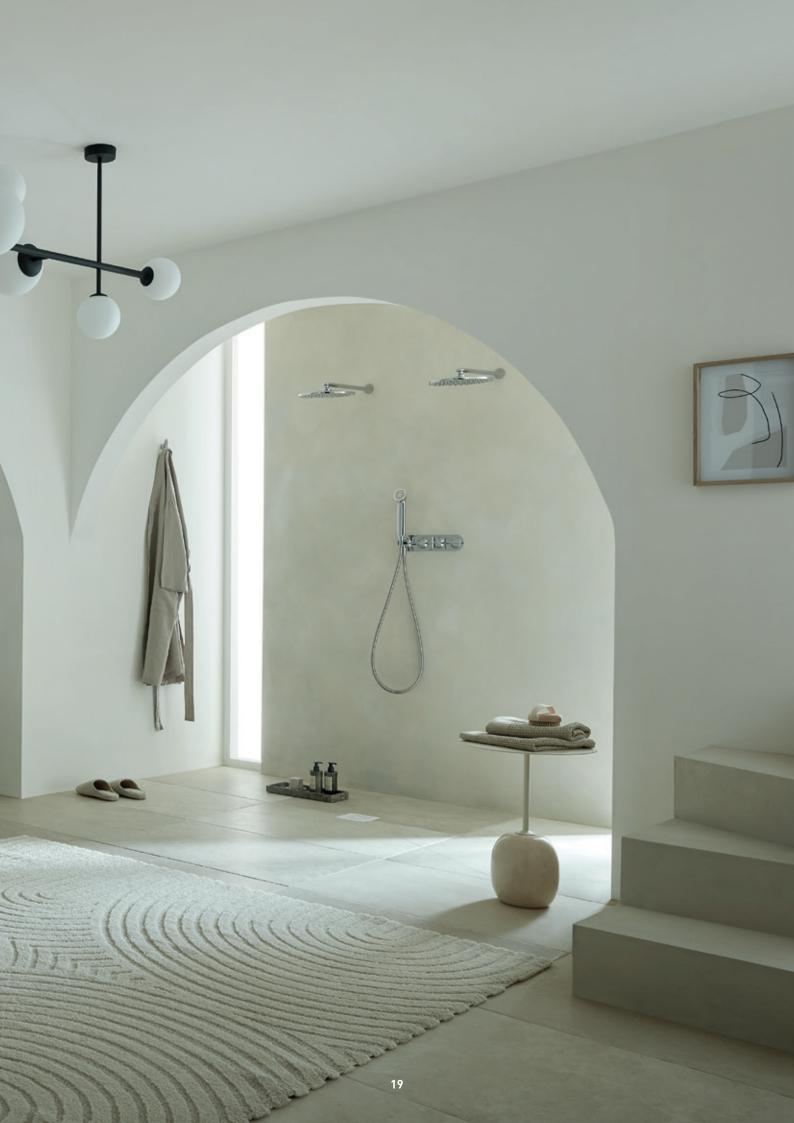

ARR-HEAD/SA-CP, TAB-128/3WO-S-ARR-CP

'Successfully designed spaces should be fundamentally at ease with themselves in a way that is tangible to their users'

Arrondi has been meticulously designed to deliver visual impact and engineered to provide complete peace of mind. All showering products are thermostatically controlled to provide safety and showering comfort for all users.

The organic shape of the Arrondi shower head and arm beautifully emulates the lozenge profile featured across the Arrondi collection, achieving a flawless and cohesive finish throughout your bathroom.

The Arrondi collection features numerous showering ancillary options; from an aerated rainfall shower head to an elegant slide rail kit, each product is designed to reduce water consumption without compromising on an outstanding showering experience. Pair with Arrondi's compact thermostatic valves to achieve a minimalistic presence in your showering space; the ultimate companion for safety and performance.