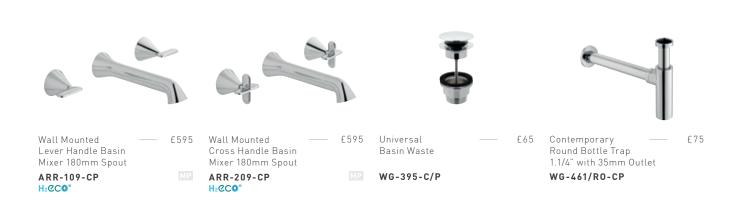

Pairing fine pink tones with bright white achieves a fresh and sophisticated space, whilst marble adds depth and a touch of luxury.

ARR-109-CP, WG-395-C/P

ARR-101-CP

'A covetable collection with attitude, a contemporary twist on traditional brassware design'

ARR-100/CC-CP

With the option of deck-mounted and wall-mounted basin mixers, Arrondi offers a unique style.

Deck-mounted provides a traditional installation in a range of designs, whilst wall-mounted creates more surface space as well as adding interest to your vanity area.

#### ARR-209-CP

All Arrondi basin mixers are fitted as standard with H2CCO° flow regulators to optimise water flow regardless of pressure, helping you to save water without compromising on performance or style.