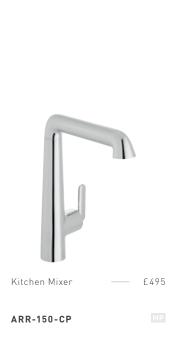

## KITCHEN TAPS

Bring the unique, soft silhouette of Arrondi into the hub of your home; the kitchen.

The Arrondi kitchen mixer has a smooth, gliding swivel spout to direct the water where it is needed and effortless control of the temperature and flow via the sculptured single lever, making it the perfect hard-working kitchen essential.

ARR-150-CP