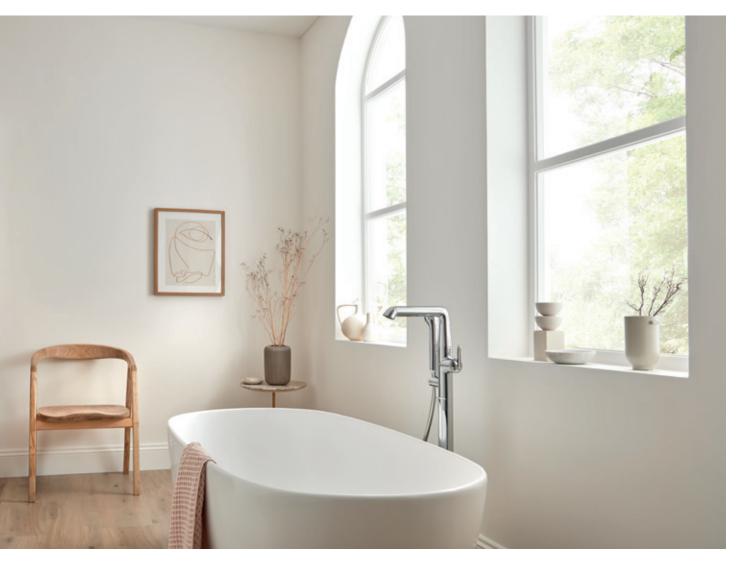

#### ARRONDI® LOOK TWO

Relax in total luxury with Arrondi's bathing solutions, offering deck mounted, wall mounted or floor standing options to complete a multitude of bathroom layouts.

Exhibiting a refined and considered design, Arrondi's deck-mounted bath shower mixer has been engineered to provide an all-in-one bathing solution with the built-in safety of **VADO**'s exceptional thermostatic technology to keep every member of the family safe.

#### ARR-232T-CP

The Arrondi deck mounted thermostatic bath shower mixer is as stylish as it is functional, with a built in Capsule kit under the bath to capture any stray water; allowing you to rest easy when children are in charge of the handset. For more information on our Capsule technology, please visit www.vado.com/capsule.