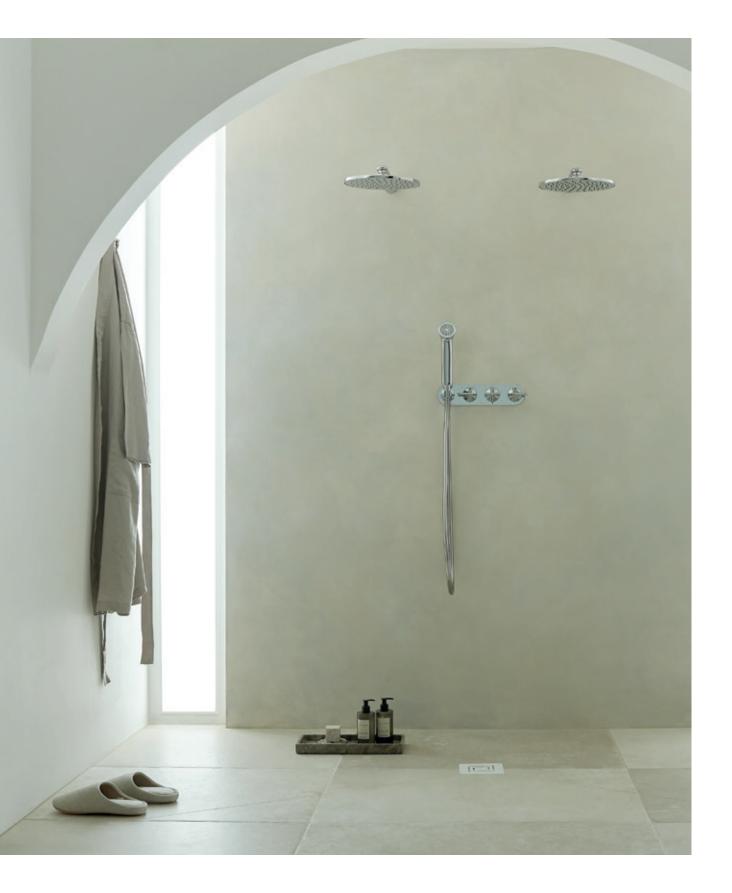

The Arrondi collection features numerous showering ancillary options; from an aerated rainfall shower head to an elegant slide rail kit, each product is designed to reduce water consumption without compromising on an outstanding showering experience. Pair with Arrondi's compact thermostatic valves to achieve a minimalistic presence in your showering space; the ultimate companion for safety and performance.

TAB-148-ARR-CP

TAB-148/2-ARR-CP

ARR-SFSRK+0-CP, ARR-HEAD/SA-CP

The Arrondi showering collection combines sculpted curves with a luminous chrome finish, providing an unrivaled luxurious experience every day.