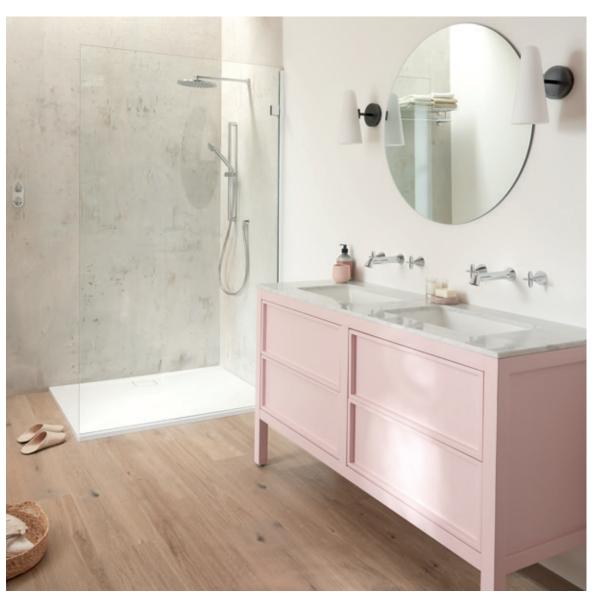

#### ARRONDI® LOOK TWO

Delicate textures and gentle pops of colour combine to allow Arrondi's elegant presence to be at the fore of this design.

Injecting colour using carefully placed accessories adds a subtle, feminine touch to striking brassware, creating a refined, traditional bathroom interior with an understated contemporary edge.

Pairing fine pink tones with bright white achieves a fresh and sophisticated space, whilst marble adds depth and a touch of luxury.

ARR-109-CP, WG-395-C/P

ARR-101-CP

'A covetable collection with attitude, a contemporary twist on traditional brassware design'

ARR-100/CC-CP

With the option of deck-mounted and wall-mounted basin mixers, Arrondi offers a unique style.

Deck-mounted provides a traditional installation in a range of designs, whilst wall-mounted creates more surface space as well as adding interest to your vanity area.