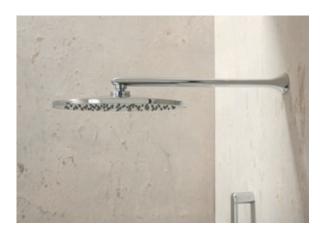

ARR-HEAD/SA-CP, TAB-128/3WO-S-ARR-CP

'Successfully designed spaces should be fundamentally at ease with themselves in a way that is tangible to their users'

Arrondi has been meticulously designed to deliver visual impact and engineered to provide complete peace of mind. All showering products are thermostatically controlled to provide safety and showering comfort for all users.

The organic shape of the Arrondi shower head and arm beautifully emulates the lozenge profile featured across the Arrondi collection, achieving a flawless and cohesive finish throughout your bathroom.

TAB-128/3WO-S-ARR-CP

ARR-133-CP