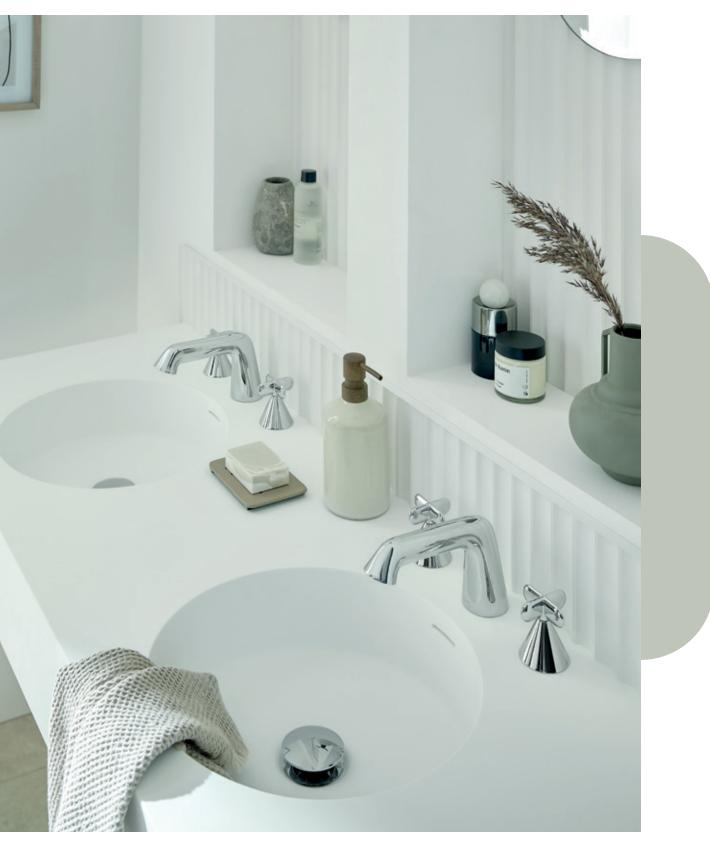

#### ARRONDI® LOOK ONE

The sinuous yet structured silhouette of Arrondi is perfectly paired with this architectural interior; curved alcoves, fluted panelling and soft, muted tones allow Arrondi's radiant chrome finish to become the focus of the bathroom; creating a calming environment to unwind.

Double basins are a luxurious feature for achieving a hotel vibe at home, lending themselves flawlessly to Arrondi's deck-mounted or wall-mounted basin mixers. With an unrivalled selection of basin mixer options available, the Arrondi collection brings an exquisite touch to a multitude of bathroom design schemes.

ARR-201-CP, WG-395-C/P

ARR-101-CP, WG-461/RO-CP

ARR-100/CC-CP

Arrondi deconstructs the boundaries of superior bathroom design, creating an organic modern twist on traditional brassware. An inviting combination of cones, cylinders, and lozenge shapes creates an effortlessly striking yet soft and tactile design.