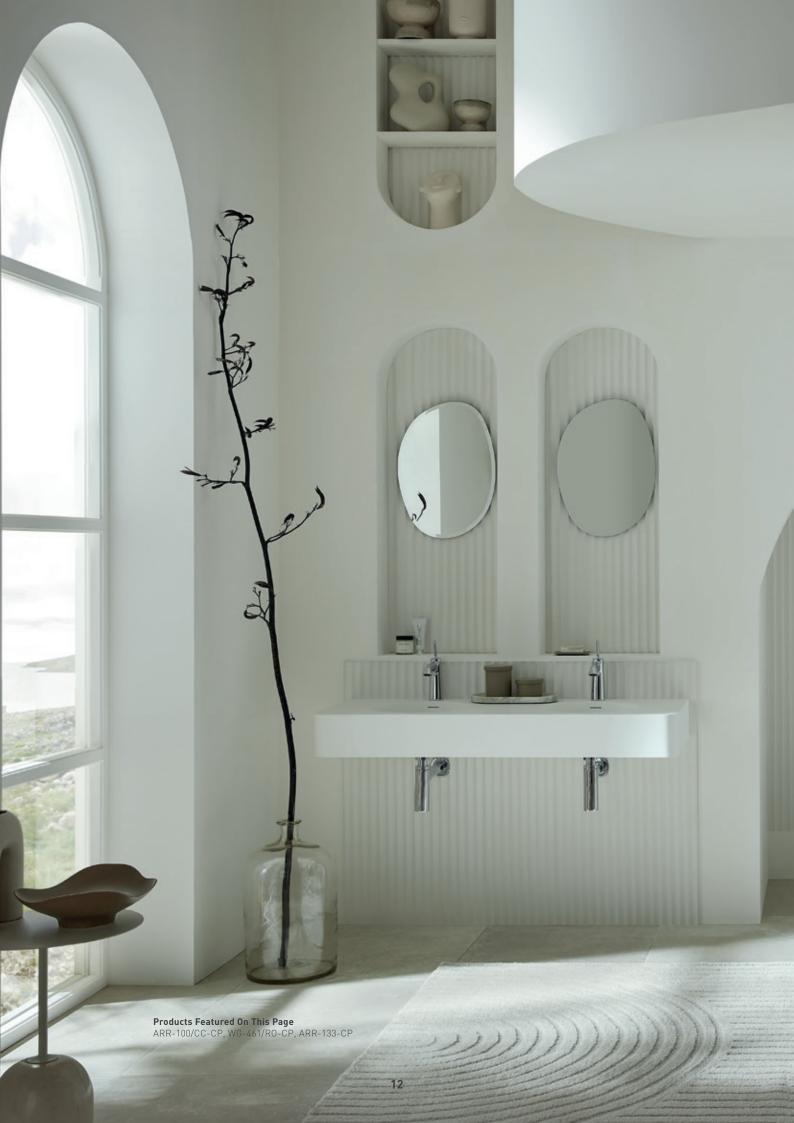

#### ARRONDI® LOOK ONE

The sinuous yet structured silhouette of Arrondi is perfectly paired with this architectural interior; curved alcoves, fluted panelling and soft, muted tones allow Arrondi's radiant chrome finish to become the focus of the bathroom; creating a calming environment to unwind.

Double basins are a luxurious feature for achieving a hotel vibe at home, lending themselves flawlessly to Arrondi's deck-mounted or wall-mounted basin mixers. With an unrivalled selection of basin mixer options available, the Arrondi collection brings an exquisite touch to a multitude of bathroom design schemes.

ARR-201-CP, WG-395-C/P

ARR-101-CP, WG-461/RO-CP

ARR-100/CC-CP

Arrondi deconstructs the boundaries of superior bathroom design, creating an organic modern twist on traditional brassware. An inviting combination of cones, cylinders, and lozenge shapes creates an effortlessly striking yet soft and tactile design.