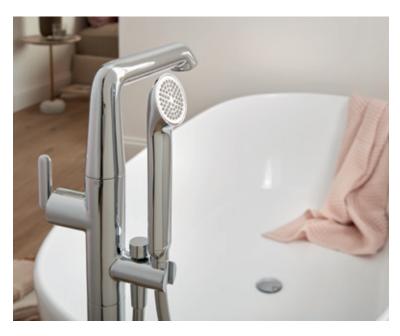

#### ARRONDI® LOOK TWO

Relax in total luxury with Arrondi's bathing solutions, offering deck mounted, wall mounted or floor standing options to complete a multitude of bathroom layouts.

Exhibiting a refined and considered design, Arrondi's deck-mounted bath shower mixer has been engineered to provide an all-in-one bathing solution with the built-in safety of **VADO**'s exceptional thermostatic technology to keep every member of the family safe.

#### ARR-232T-CP

The Arrondi deck mounted thermostatic bath shower mixer is as stylish as it is functional, with a built in Capsule kit under the bath to capture any stray water; allowing you to rest easy when children are in charge of the handset. For more information on our Capsule technology, please visit www.vado.com/capsule.