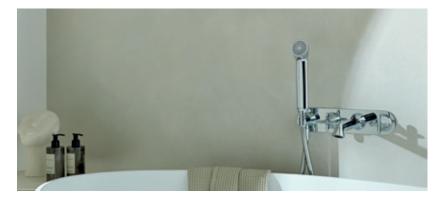

The Arrondi collection features numerous showering ancillary options; from an aerated rainfall shower head to an elegant slide rail kit, each product is designed to reduce water consumption without compromising on an outstanding showering experience. Pair with Arrondi's compact thermostatic valves to achieve a minimalistic presence in your showering space; the ultimate companion for safety and performance.

TAB-148-ARR-CP

TAB-148/2-ARR-CP

ARR-SFSRK+0-CP, ARR-HEAD/SA-CP

The Arrondi showering collection combines sculpted curves with a luminous chrome finish, providing an unrivaled luxurious experience every day.