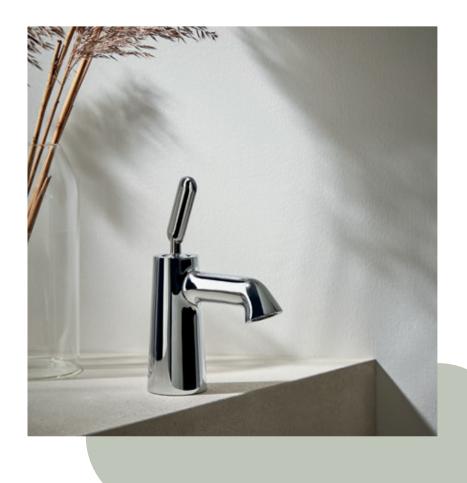

#### ARR-209-CP

All Arrondi basin mixers are fitted as standard with H2CCO° flow regulators to optimise water flow regardless of pressure, helping you to save water without compromising on performance or style.