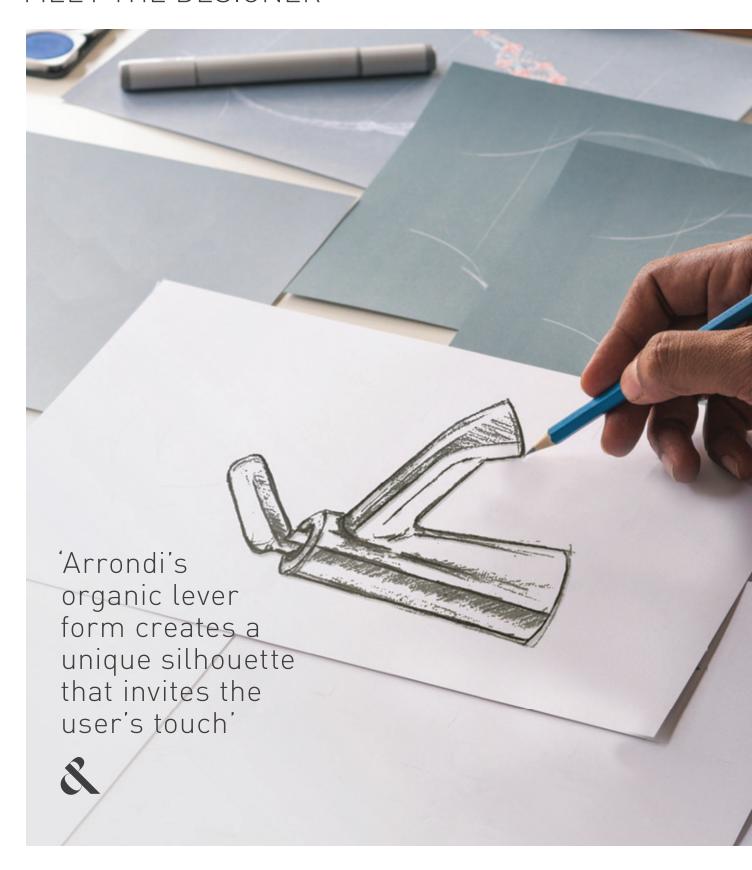

Drawing on this research, the design approach was reductive in terms of detailing, and sought to build upon a structure of essential forms; cones, cylinders and a soft lozenge shape that would become the signifier of the collection. This gently organic yet unapologetically simple lever form creates a clear and unique silhouette, while inviting the user's touch.