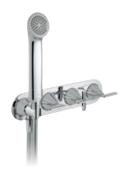

# SHOWERING

Thermostatic Valve ——with All-Flow + Integrated Mini Kit

TAB-128/3WO-S-ARR-CP

£995

Tablet 2 Outlet — £775 Thermostatic Valve with All-Flow

TAB-148/2-ARR-CP

Tablet 1 Outlet — £645 Thermostatic Valve

TAB-148-ARR-CP

TAB-148/2-ARR-CP

ARR-SFSRK+0-CP, ARR-HEAD/SA-CP

The Arrondi showering collection combines sculpted curves with a luminous chrome finish, providing an unrivaled luxurious experience every day.