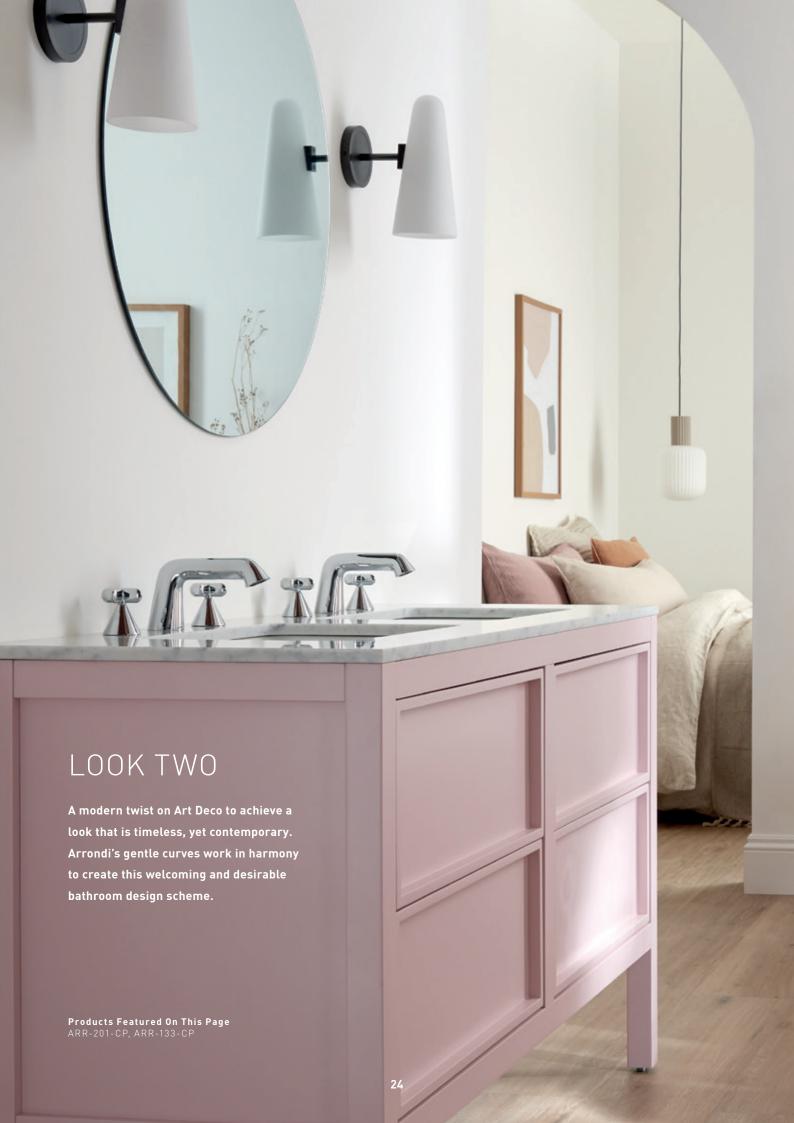

#### ARRONDI® LOOK TWO

Delicate textures and gentle pops of colour combine to allow Arrondi's elegant presence to be at the fore of this design.

Injecting colour using carefully placed accessories adds a subtle, feminine touch to striking brassware, creating a refined, traditional bathroom interior with an understated contemporary edge.

Pairing fine pink tones with bright white achieves a fresh and sophisticated space, whilst marble adds depth and a touch of luxury.

ARR-109-CP, WG-395-C/P

ARR-101-CP

'A covetable collection with attitude, a contemporary twist on traditional brassware design'