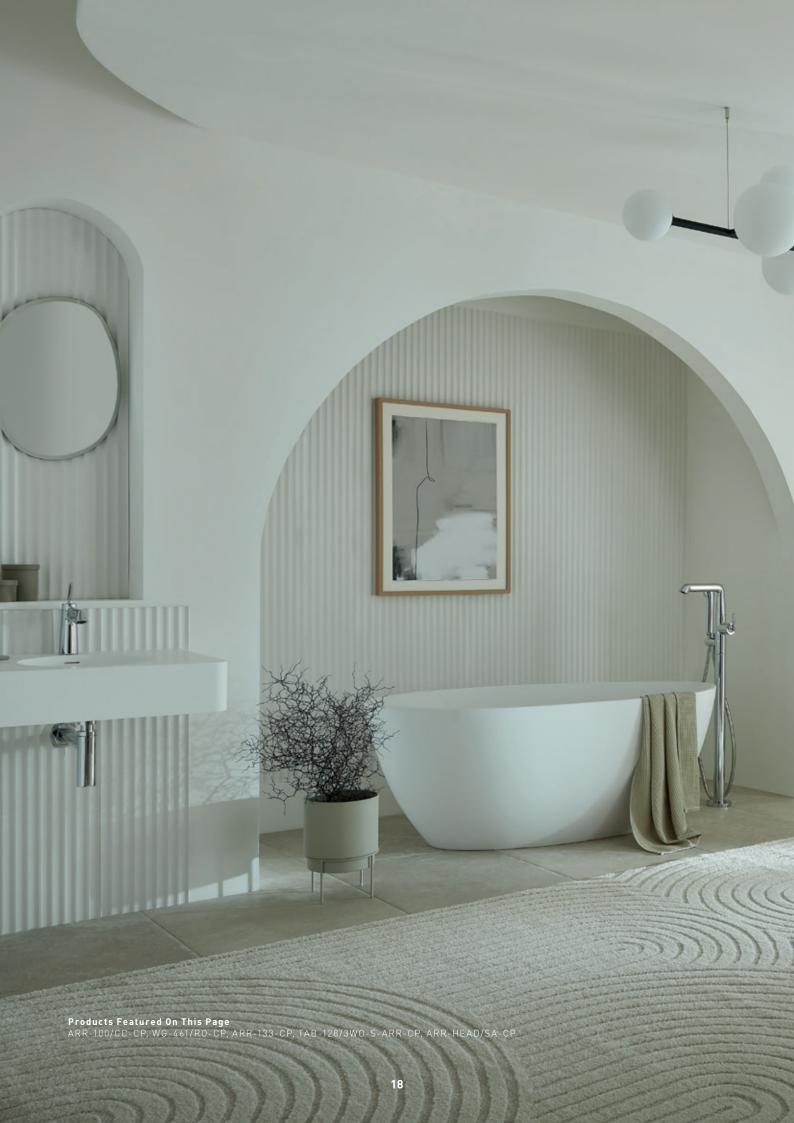

#### ARRONDI® LOOK ONE

The sinuous yet structured silhouette of Arrondi is perfectly paired with this architectural interior; curved alcoves, fluted panelling and soft, muted tones allow Arrondi's radiant chrome finish to become the focus of the bathroom; creating a calming environment to unwind.

#### A R R O N D I <sup>®</sup> L O O K O N E

Establish a haven of relaxation with earthy tones and refined textures. A paired back design with subtle, linear elements of character creates a sophisticated contrast for Arrondi's cutting edge styling cues. With a large selection of statement brassware, Arrondi provides an indulgent bathing experience at home.

TAB-223T/WO-ARR-CP

'Instantly recognisable and intuitive to use'