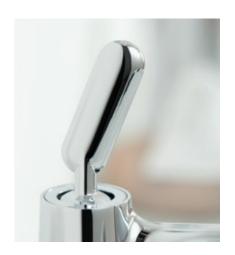

Sumptuous smooth handles are precisely mounted on an accentuated conical profile, offering an inspired interplay between soft tactility and hard linearity, juxtaposed to deliver an impeccable cutting-edge design that is equally timeless.

Drawing on this research, the design approach was reductive in terms of detailing, and sought to build upon a structure of essential forms; cones, cylinders and a soft lozenge shape that would become the signifier of the collection. This gently organic yet unapologetically simple lever form creates a clear and unique silhouette, while inviting the user's touch.