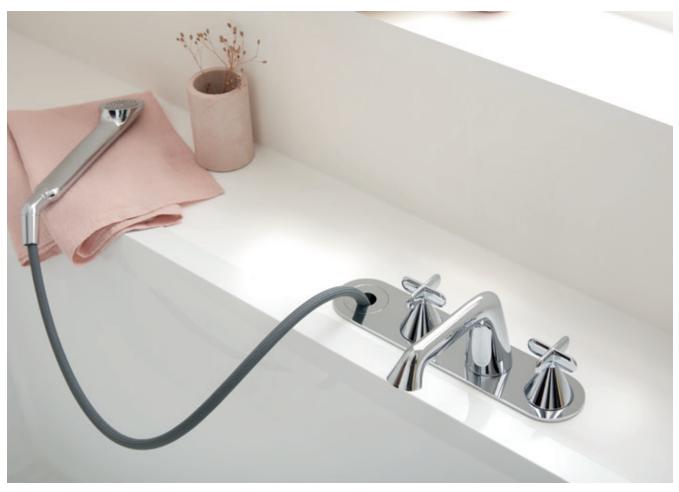

#### ARRONDI® LOOK TWO

Relax in total luxury with Arrondi's bathing solutions, offering deck mounted, wall mounted or floor standing options to complete a multitude of bathroom layouts.

Exhibiting a refined and considered design, Arrondi's deck-mounted bath shower mixer has been engineered to provide an all-in-one bathing solution with the built-in safety of **VADO**'s exceptional thermostatic technology to keep every member of the family safe.

#### ARR-232T-CP

The Arrondi deck mounted thermostatic bath shower mixer is as stylish as it is functional, with a built in Capsule kit under the bath to capture any stray water; allowing you to rest easy when children are in charge of the handset. For more information on our Capsule technology, please visit www.vado.com/capsule.

ARR-133-CP

Thermostatic Valve + Integrated Mini Kit

TAB-128/3W0-B-ARR-CP

Clic-Clac Bath Waste + Overflow

WG-71389-C/P

£85 Bath Spout

ARR-140-CP