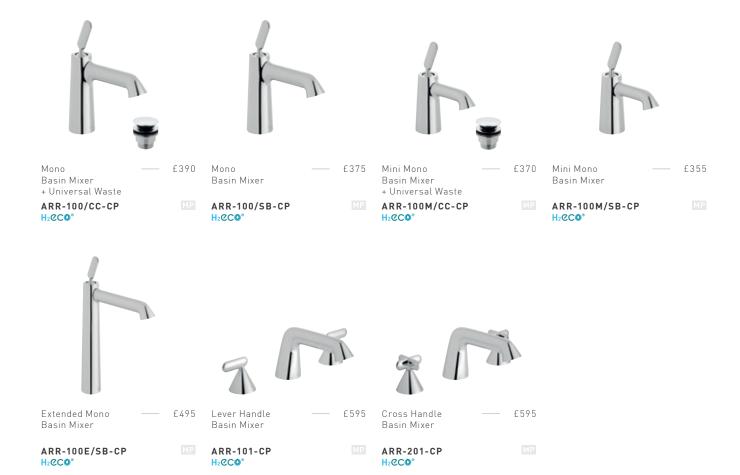

Double basins are a luxurious feature for achieving a hotel vibe at home, lending themselves flawlessly to Arrondi's deck-mounted or wall-mounted basin mixers. With an unrivalled selection of basin mixer options available, the Arrondi collection brings an exquisite touch to a multitude of bathroom design schemes.

ARR-201-CP, WG-395-C/P

ARR-101-CP, WG-461/RO-CP

ARR-100/CC-CP

Arrondi deconstructs the boundaries of superior bathroom design, creating an organic modern twist on traditional brassware. An inviting combination of cones, cylinders, and lozenge shapes creates an effortlessly striking yet soft and tactile design.