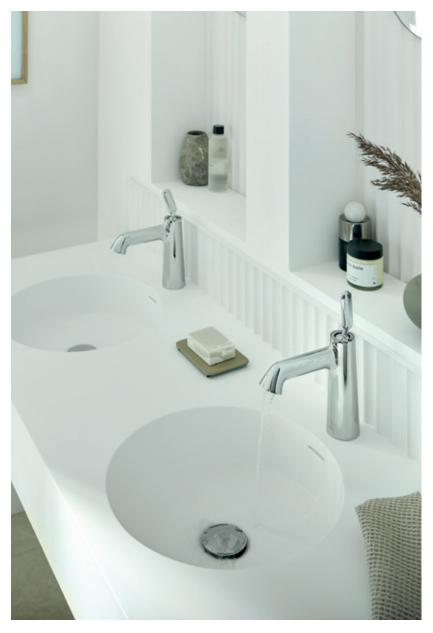

Double basins are a luxurious feature for achieving a hotel vibe at home, lending themselves flawlessly to Arrondi's deck-mounted or wall-mounted basin mixers. With an unrivalled selection of basin mixer options available, the Arrondi collection brings an exquisite touch to a multitude of bathroom design schemes.

ARR-201-CP, WG-395-C/P

ARR-101-CP, WG-461/RO-CP

ARR-100/CC-CP

Arrondi deconstructs the boundaries of superior bathroom design, creating an organic modern twist on traditional brassware. An inviting combination of cones, cylinders, and lozenge shapes creates an effortlessly striking yet soft and tactile design.

ARR-100/CC-CP

With the option of deck-mounted and wall-mounted basin mixers, Arrondi offers a unique style.

Deck-mounted provides a traditional installation in a range of designs, whilst wall-mounted creates more surface space as well as adding interest to your vanity area.