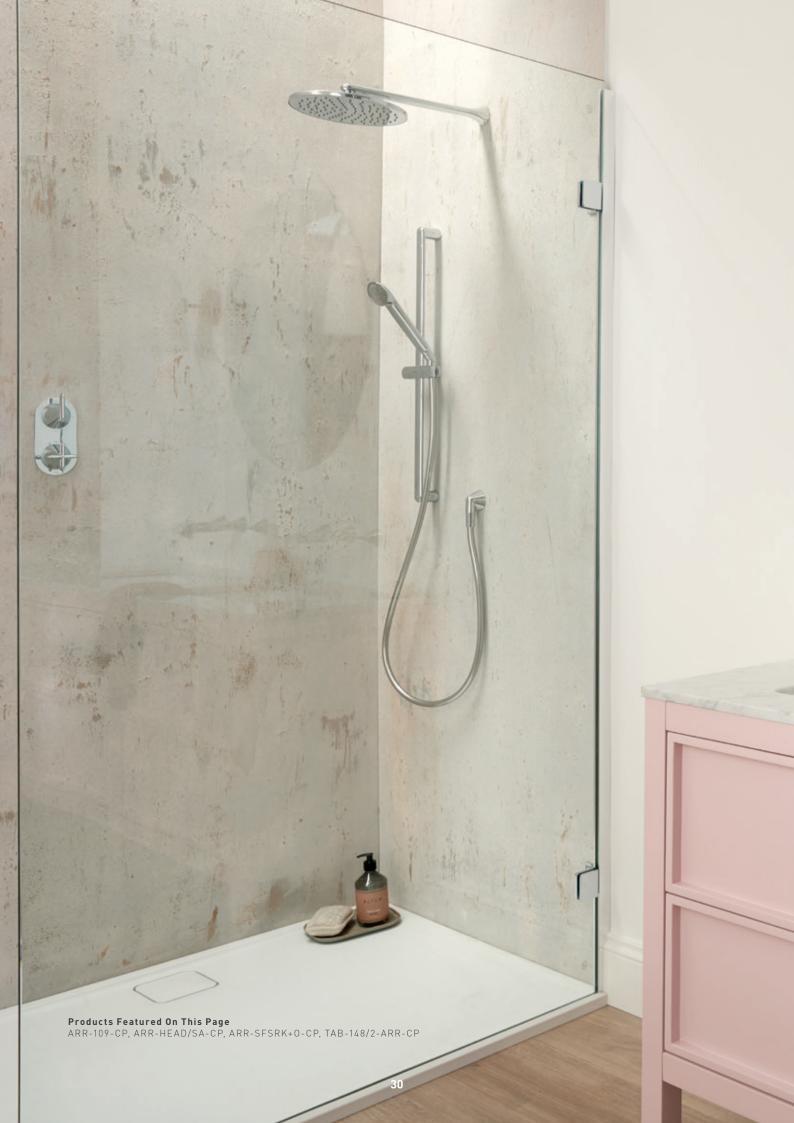

ARR-209-CP, ARR-HEAD/SA-CP, ARR-SFSRK+0-CP, TAB-148/2-ARR-CP

ARR-209-CP

'Built upon a structure of essential forms; cones, cylinders and a soft lozenge shape'

ARR-201-CP, WG-395-C/P

The Arrondi collection has a gentle tactile quality that conveys a touch of pleasure with everyday use.

The Arrondi collection features numerous showering ancillary options; from an aerated rainfall shower head to an elegant slide rail kit, each product is designed to reduce water consumption without compromising on an outstanding showering experience. Pair with Arrondi's compact thermostatic valves to achieve a minimalistic presence in your showering space; the ultimate companion for safety and performance.