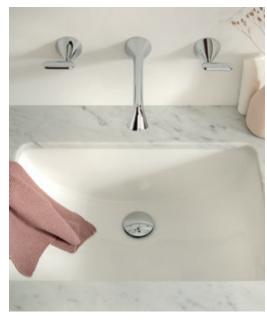

ARR-100/CC-CP

With the option of deck-mounted and wall-mounted basin mixers, Arrondi offers a unique style.

Deck-mounted provides a traditional installation in a range of designs, whilst wall-mounted creates more surface space as well as adding interest to your vanity area.

#### ARR-209-CP

All Arrondi basin mixers are fitted as standard with H2CCO° flow regulators to optimise water flow regardless of pressure, helping you to save water without compromising on performance or style.