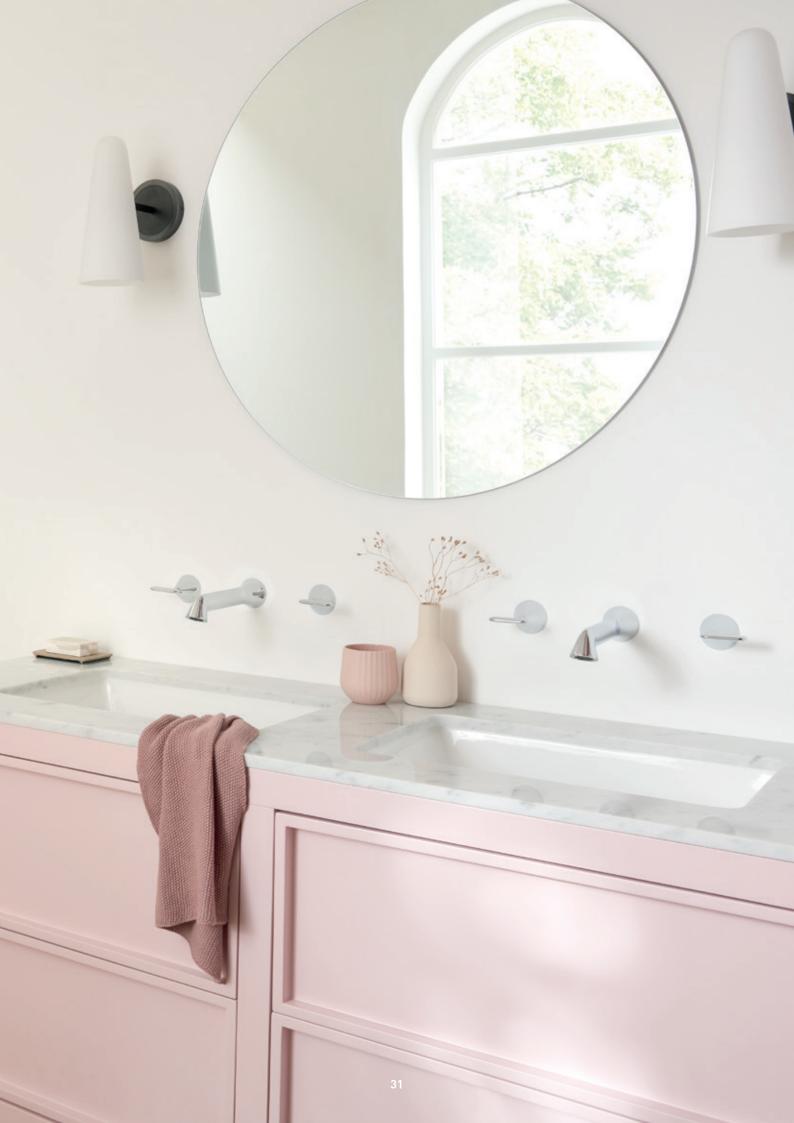

#### ARRONDI® LOOK TWO

Delicate textures and gentle pops of colour combine to allow Arrondi's elegant presence to be at the fore of this design.

Injecting colour using carefully placed accessories adds a subtle, feminine touch to striking brassware, creating a refined, traditional bathroom interior with an understated contemporary edge.

Pairing fine pink tones with bright white achieves a fresh and sophisticated space, whilst marble adds depth and a touch of luxury.

ARR-109-CP, WG-395-C/P

ARR-101-CP

'A covetable collection with attitude, a contemporary twist on traditional brassware design'

ARR-100/CC-CP

With the option of deck-mounted and wall-mounted basin mixers, Arrondi offers a unique style.

Deck-mounted provides a traditional installation in a range of designs, whilst wall-mounted creates more surface space as well as adding interest to your vanity area.