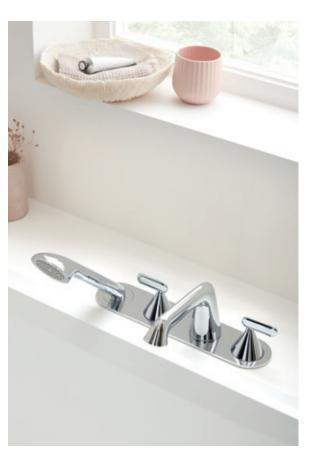

Double basins are a luxurious feature for achieving a hotel vibe at home, lending themselves flawlessly to Arrondi's deck-mounted or wall-mounted basin mixers. With an unrivalled selection of basin mixer options available, the Arrondi collection brings an exquisite touch to a multitude of bathroom design schemes.

ARR-100/CC-CP

With the option of deck-mounted and wall-mounted basin mixers, Arrondi offers a unique style.

Deck-mounted provides a traditional installation in a range of designs, whilst wall-mounted creates more surface space as well as adding interest to your vanity area.