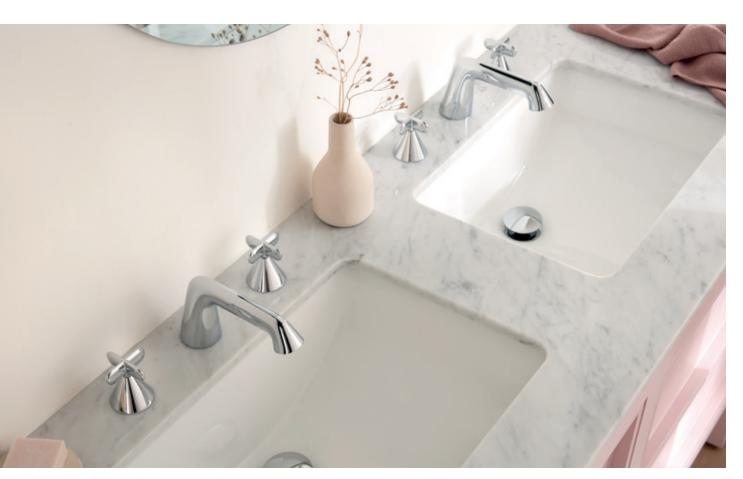

Double basins are a luxurious feature for achieving a hotel vibe at home, lending themselves flawlessly to Arrondi's deck-mounted or wall-mounted basin mixers. With an unrivalled selection of basin mixer options available, the Arrondi collection brings an exquisite touch to a multitude of bathroom design schemes.

ARR-100/CC-CP

With the option of deck-mounted and wall-mounted basin mixers, Arrondi offers a unique style.

Deck-mounted provides a traditional installation in a range of designs, whilst wall-mounted creates more surface space as well as adding interest to your vanity area.

ARR-209-CP, ARR-HEAD/SA-CP, ARR-SFSRK+0-CP, TAB-148/2-ARR-CP

ARR-209-CP

'Built upon a structure of essential forms; cones, cylinders and a soft lozenge shape'

ARR-201-CP, WG-395-C/P

The Arrondi collection has a gentle tactile quality that conveys a touch of pleasure with everyday use.