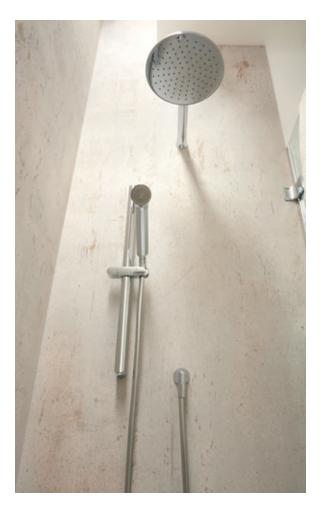

The Arrondi collection features numerous showering ancillary options; from an aerated rainfall shower head to an elegant slide rail kit, each product is designed to reduce water consumption without compromising on an outstanding showering experience. Pair with Arrondi's compact thermostatic valves to achieve a minimalistic presence in your showering space; the ultimate companion for safety and performance.

TAB-148-ARR-CP

TAB-148/2-ARR-CP

ARR-SFSRK+0-CP, ARR-HEAD/SA-CP

The Arrondi showering collection combines sculpted curves with a luminous chrome finish, providing an unrivaled luxurious experience every day.