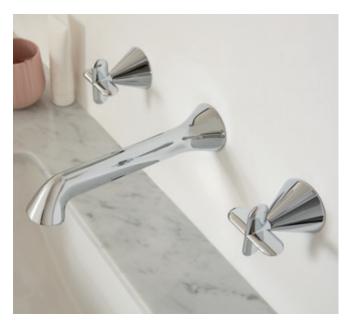

ARR-100/CC-CP

With the option of deck-mounted and wall-mounted basin mixers, Arrondi offers a unique style.

Deck-mounted provides a traditional installation in a range of designs, whilst wall-mounted creates more surface space as well as adding interest to your vanity area.

#### ARR-209-CP

All Arrondi basin mixers are fitted as standard with H2CCO° flow regulators to optimise water flow regardless of pressure, helping you to save water without compromising on performance or style.