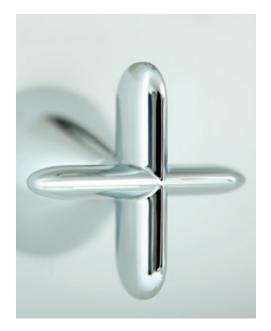

## INTRODUCING ARRONDI®

Capturing the exquisite beauty of sinuous curves, Arrondi is an artisan collection of sculptural brassware, structured yet unexpected, with harmonious contradictions that create a unique silhouette that is instantly recognisable and unashamedly striking.

'Each product has a striking personality that is both familiar and approachable'

Arrondi is a covetable collection with attitude, a contemporary twist on traditional brassware, each piece has been meticulously designed to deliver high impact and an exceptional experience – the ultimate couture for the bathroom.

Sumptuous smooth handles are precisely mounted on an accentuated conical profile, offering an inspired interplay between soft tactility and hard linearity, juxtaposed to deliver an impeccable cutting-edge design that is equally timeless.

Drawing on this research, the design approach was reductive in terms of detailing, and sought to build upon a structure of essential forms; cones, cylinders and a soft lozenge shape that would become the signifier of the collection. This gently organic yet unapologetically simple lever form creates a clear and unique silhouette, while inviting the user's touch.