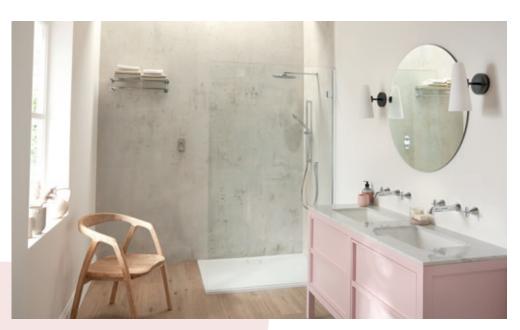

#### ARRONDI® LOOK TWO

Delicate textures and gentle pops of colour combine to allow Arrondi's elegant presence to be at the fore of this design.

Injecting colour using carefully placed accessories adds a subtle, feminine touch to striking brassware, creating a refined, traditional bathroom interior with an understated contemporary edge.

Pairing fine pink tones with bright white achieves a fresh and sophisticated space, whilst marble adds depth and a touch of luxury.

ARR-109-CP, WG-395-C/P

ARR-101-CP

'A covetable collection with attitude, a contemporary twist on traditional brassware design'