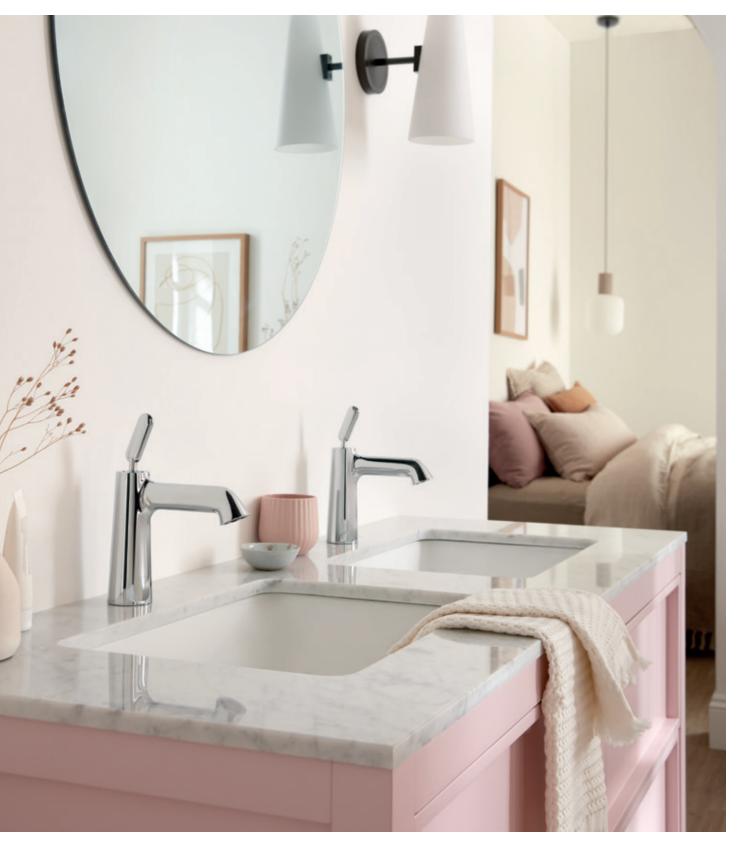

#### ARRONDI® LOOK ONE

The sinuous yet structured silhouette of Arrondi is perfectly paired with this architectural interior; curved alcoves, fluted panelling and soft, muted tones allow Arrondi's radiant chrome finish to become the focus of the bathroom; creating a calming environment to unwind.

Double basins are a luxurious feature for achieving a hotel vibe at home, lending themselves flawlessly to Arrondi's deck-mounted or wall-mounted basin mixers. With an unrivalled selection of basin mixer options available, the Arrondi collection brings an exquisite touch to a multitude of bathroom design schemes.

Coordinate with organic, natural textures such as marble and stone to create a hotel vibe in your own home.

'Arrondi is the ultimate couture for the bathroom'

ARR-101-CP

Inject spa-like elements at home with a double shower, using Arrondi's statement showering ancillaries.

Pairing fine pink tones with bright white achieves a fresh and sophisticated space, whilst marble adds depth and a touch of luxury.

ARR-109-CP, WG-395-C/P

ARR-101-CP

'A covetable collection with attitude, a contemporary twist on traditional brassware design'