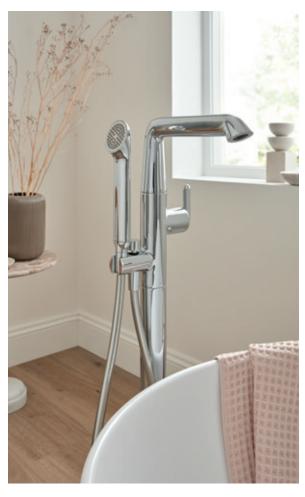

#### ARRONDI® LOOK TWO

Relax in total luxury with Arrondi's bathing solutions, offering deck mounted, wall mounted or floor standing options to complete a multitude of bathroom layouts.

Exhibiting a refined and considered design, Arrondi's deck-mounted bath shower mixer has been engineered to provide an all-in-one bathing solution with the built-in safety of **VADO**'s exceptional thermostatic technology to keep every member of the family safe.

#### reddot winner 2022

Arrondi has been awarded the prestigious **Red Dot Award for** Product Design 2022.

Floor Standing Bath Shower Mixer + Shower Kit £225

ARR-133-CP

£1,595