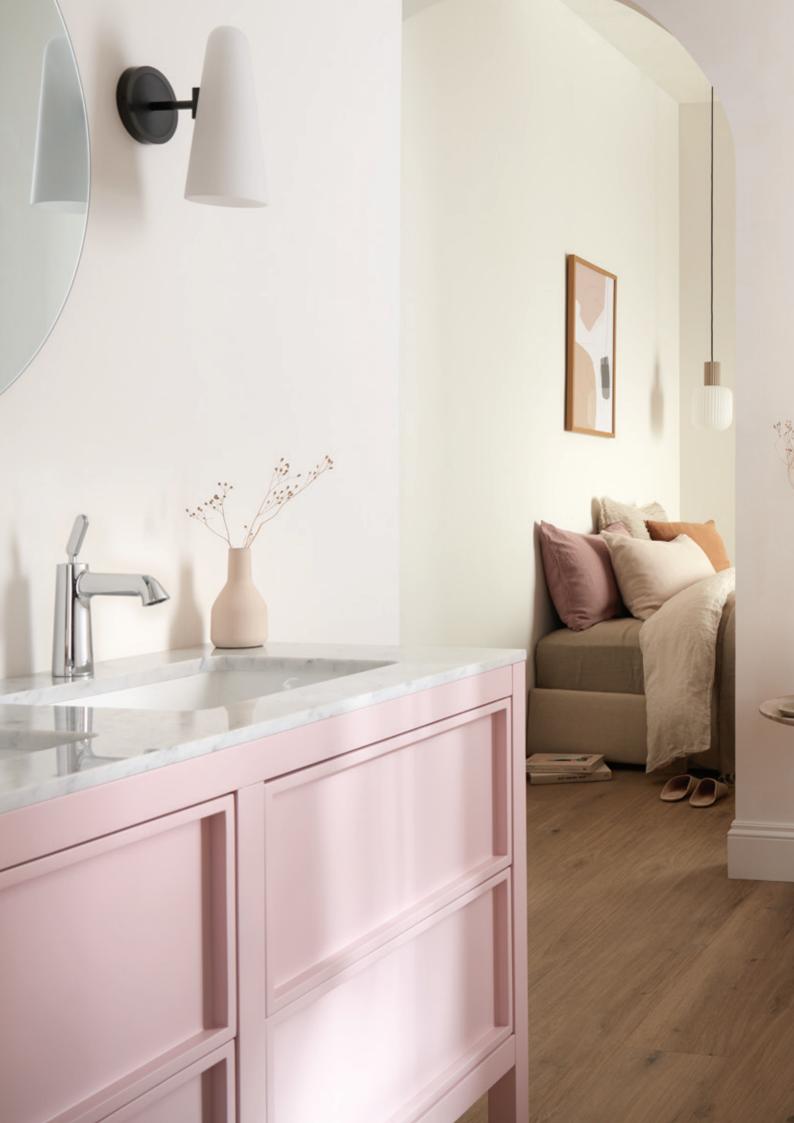

#### ARRONDI® LOOK TWO

Delicate textures and gentle pops of colour combine to allow Arrondi's elegant presence to be at the fore of this design.

Injecting colour using carefully placed accessories adds a subtle, feminine touch to striking brassware, creating a refined, traditional bathroom interior with an understated contemporary edge.

Pairing fine pink tones with bright white achieves a fresh and sophisticated space, whilst marble adds depth and a touch of luxury.

ARR-109-CP, WG-395-C/P

ARR-101-CP

'A covetable collection with attitude, a contemporary twist on traditional brassware design'