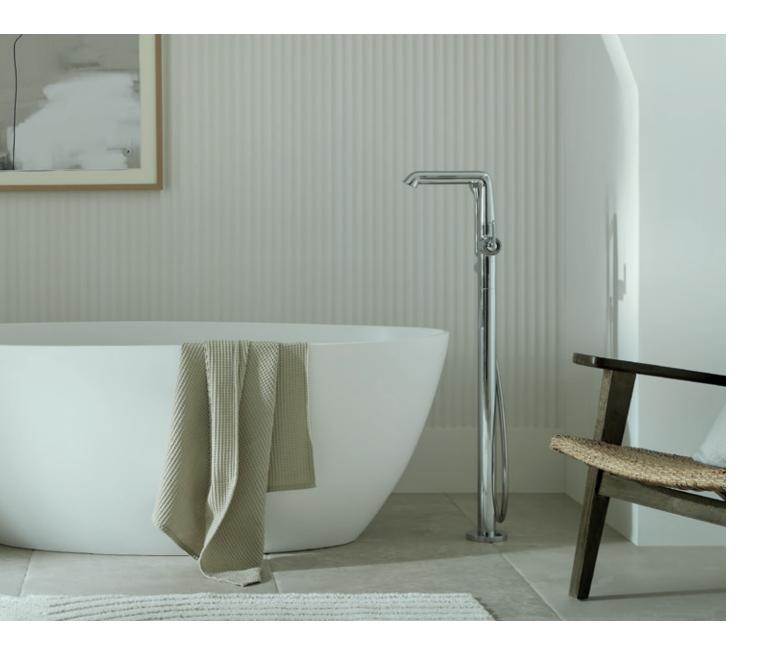

#### ARRONDI® LOOK TWO

Relax in total luxury with Arrondi's bathing solutions, offering deck mounted, wall mounted or floor standing options to complete a multitude of bathroom layouts.

Exhibiting a refined and considered design, Arrondi's deck-mounted bath shower mixer has been engineered to provide an all-in-one bathing solution with the built-in safety of **VADO**'s exceptional thermostatic technology to keep every member of the family safe.

#### ARR-232T-CP

The Arrondi deck mounted thermostatic bath shower mixer is as stylish as it is functional, with a built in Capsule kit under the bath to capture any stray water; allowing you to rest easy when children are in charge of the handset. For more information on our Capsule technology, please visit www.vado.com/capsule.

#### reddot winner 2022

Arrondi has been awarded the prestigious **Red Dot Award for** Product Design 2022.

Floor Standing Bath Shower Mixer + Shower Kit £225

ARR-133-CP

£1,595