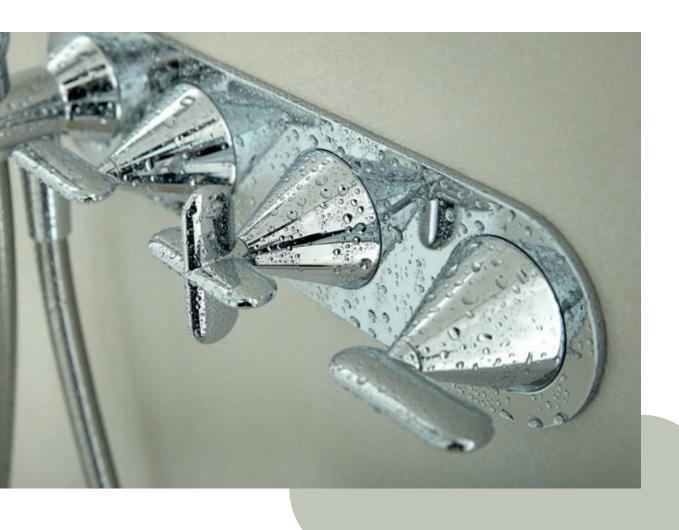

The Arrondi collection features numerous showering ancillary options; from an aerated rainfall shower head to an elegant slide rail kit, each product is designed to reduce water consumption without compromising on an outstanding showering experience. Pair with Arrondi's compact thermostatic valves to achieve a minimalistic presence in your showering space; the ultimate companion for safety and performance.

# SHOWERING

Thermostatic Valve ——with All-Flow + Integrated Mini Kit

TAB-128/3WO-S-ARR-CP

£995

Tablet 2 Outlet — £775 Thermostatic Valve with All-Flow

TAB-148/2-ARR-CP

Tablet 1 Outlet — £645 Thermostatic Valve