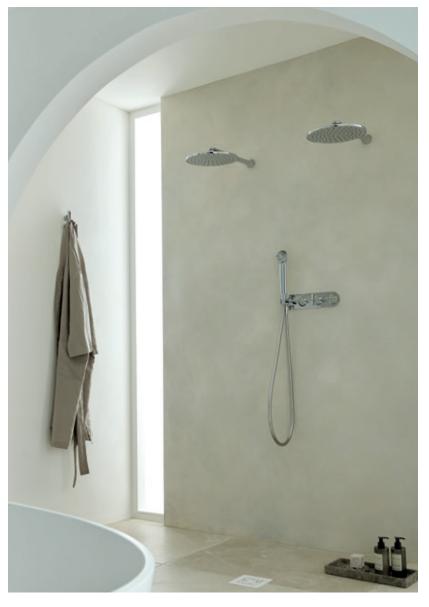

Coordinate with organic, natural textures such as marble and stone to create a hotel vibe in your own home.

'Arrondi is the ultimate couture for the bathroom'

ARR-101-CP

Inject spa-like elements at home with a double shower, using Arrondi's statement showering ancillaries.

ARR-HEAD/SA-CP, TAB-128/3WO-S-ARR-CP

'Successfully designed spaces should be fundamentally at ease with themselves in a way that is tangible to their users'

Arrondi has been meticulously designed to deliver visual impact and engineered to provide complete peace of mind. All showering products are thermostatically controlled to provide safety and showering comfort for all users.

The organic shape of the Arrondi shower head and arm beautifully emulates the lozenge profile featured across the Arrondi collection, achieving a flawless and cohesive finish throughout your bathroom.