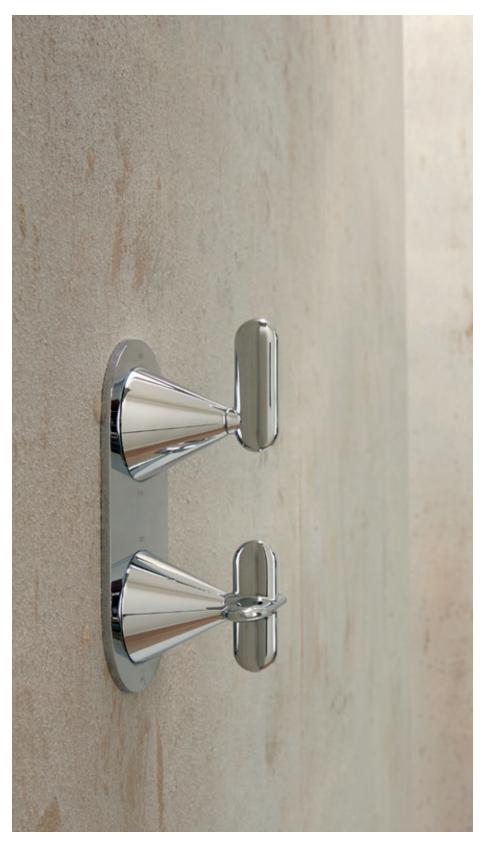

Drawing on this research, the design approach was reductive in terms of detailing, and sought to build upon a structure of essential forms; cones, cylinders and a soft lozenge shape that would become the signifier of the collection. This gently organic yet unapologetically simple lever form creates a clear and unique silhouette, while inviting the user's touch.

ARR-209-CP, ARR-HEAD/SA-CP, ARR-SFSRK+0-CP, TAB-148/2-ARR-CP

ARR-209-CP

'Built upon a structure of essential forms; cones, cylinders and a soft lozenge shape'

ARR-201-CP, WG-395-C/P

The Arrondi collection has a gentle tactile quality that conveys a touch of pleasure with everyday use.