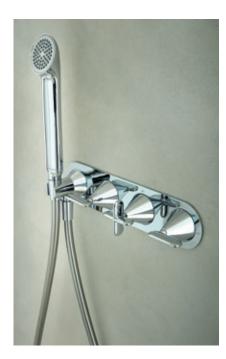

#### ARRONDI® LOOK TWO

Relax in total luxury with Arrondi's bathing solutions, offering deck mounted, wall mounted or floor standing options to complete a multitude of bathroom layouts.

Exhibiting a refined and considered design, Arrondi's deck-mounted bath shower mixer has been engineered to provide an all-in-one bathing solution with the built-in safety of **VADO**'s exceptional thermostatic technology to keep every member of the family safe.

#### ARR-232T-CP

The Arrondi deck mounted thermostatic bath shower mixer is as stylish as it is functional, with a built in Capsule kit under the bath to capture any stray water; allowing you to rest easy when children are in charge of the handset. For more information on our Capsule technology, please visit www.vado.com/capsule.