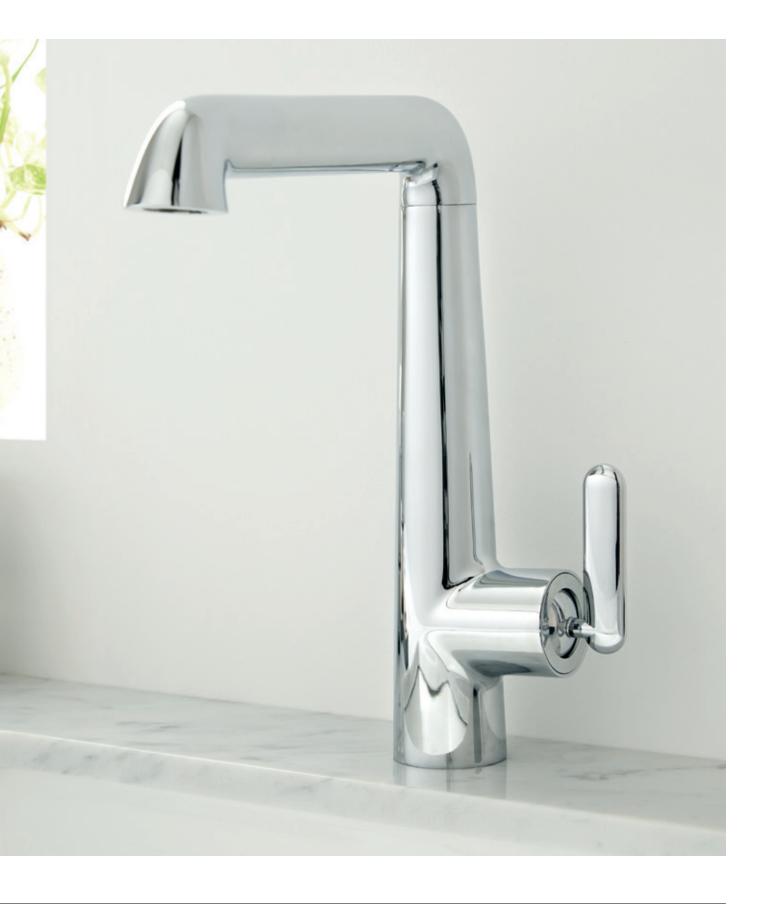

## KITCHEN TAPS

Bring the unique, soft silhouette of Arrondi into the hub of your home; the kitchen.

The Arrondi kitchen mixer has a smooth, gliding swivel spout to direct the water where it is needed and effortless control of the temperature and flow via the sculptured single lever, making it the perfect hard-working kitchen essential.

ARR-150-CP