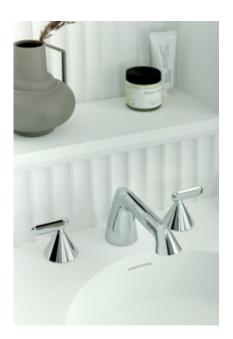

ARR-100/CC-CP

With the option of deck-mounted and wall-mounted basin mixers, Arrondi offers a unique style.

Deck-mounted provides a traditional installation in a range of designs, whilst wall-mounted creates more surface space as well as adding interest to your vanity area.

ARR-209-CP, ARR-HEAD/SA-CP, ARR-SFSRK+0-CP, TAB-148/2-ARR-CP

ARR-209-CP

'Built upon a structure of essential forms; cones, cylinders and a soft lozenge shape'

ARR-201-CP, WG-395-C/P

The Arrondi collection has a gentle tactile quality that conveys a touch of pleasure with everyday use.