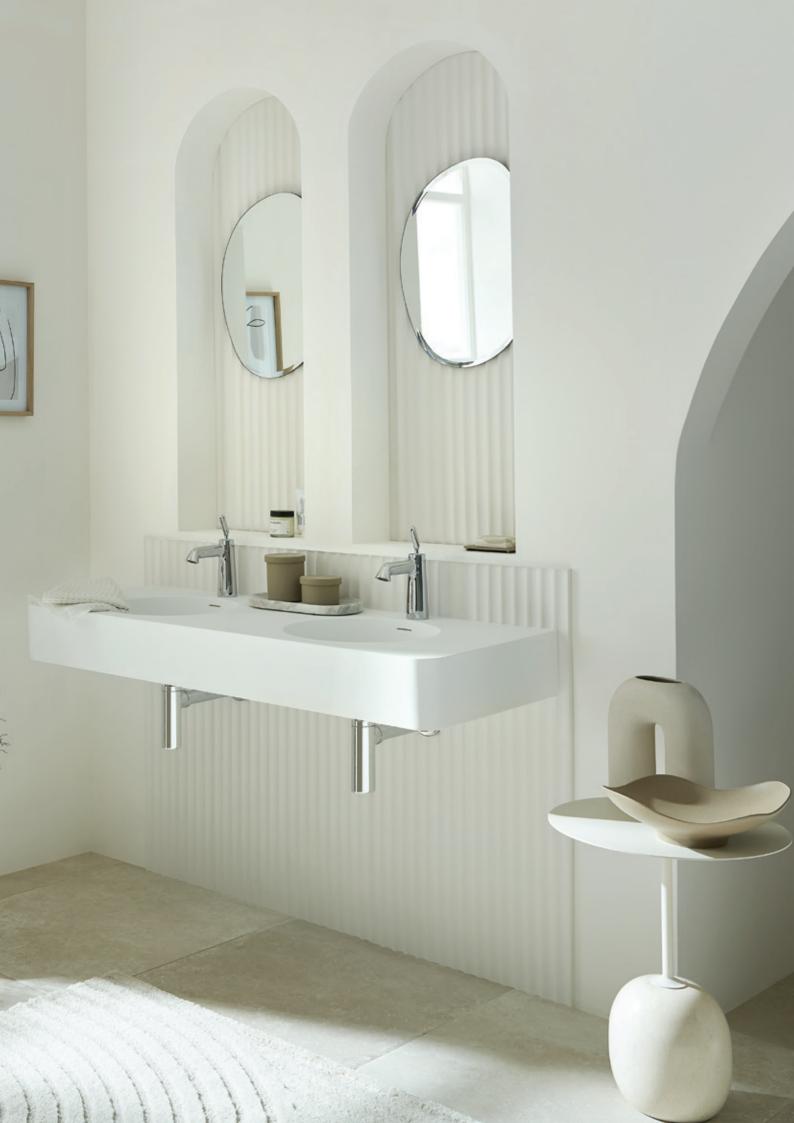

Double basins are a luxurious feature for achieving a hotel vibe at home, lending themselves flawlessly to Arrondi's deck-mounted or wall-mounted basin mixers. With an unrivalled selection of basin mixer options available, the Arrondi collection brings an exquisite touch to a multitude of bathroom design schemes.

ARR-100/CC-CP

With the option of deck-mounted and wall-mounted basin mixers, Arrondi offers a unique style.

Deck-mounted provides a traditional installation in a range of designs, whilst wall-mounted creates more surface space as well as adding interest to your vanity area.