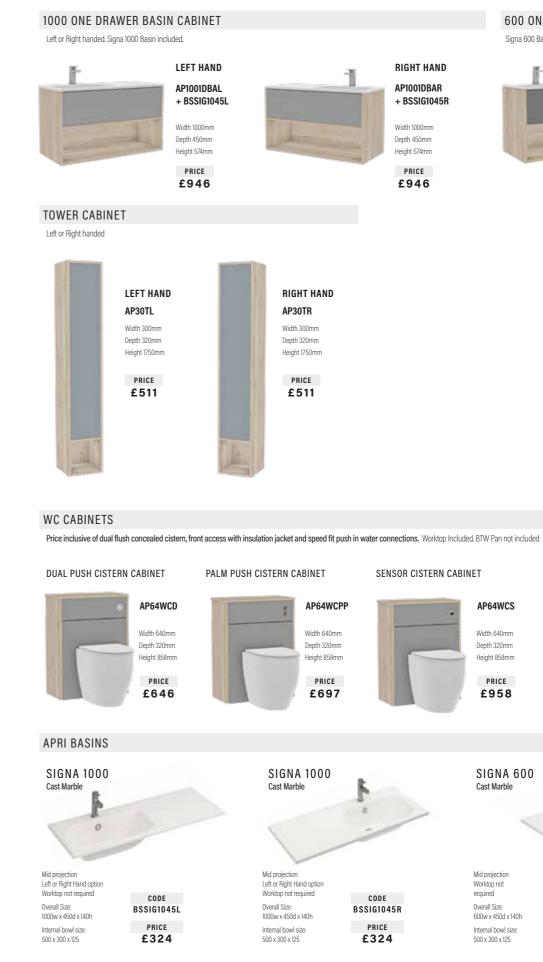

## STANDARD CABINETS

#### SINGLE DOOR BASE CABINETS

Includes one adjustable glass shelf. Height excludes 200mm plinth. Wall hanging brackets included. Plinth support legs available at additional cost. \*N/A in Daresbury.

#### DOUBLE DOOR BASE CABINETS

Includes one adjustable glass shelf. Height excludes 200mm plinth. Wall hanging brackets included. Plinth support legs available at additional cost.

£393 £409 £468

#### TOILET ROLL BASE CABINET

£383 £442

£367

Includes one adjustable glass shelf. Height excludes 200mm plinth. Wall hanging brackets included. Plinth support legs available at additional cost.

Includes deluxe waste bin. Push click open only. Height excludes 200mm plinth. Wall hanging brackets included. Plinth support legs available at additional cost.

£409

£427 £488

STANDARD 3 DRAWER BASE CABINETS

BA303DBX

| GROUP 1 | GROUP 2 | GROUP 3 |
|---------|---------|---------|
| £774    | £874    | £1011   |

#### TOWER CABINETS

Height excludes 200mm plinth. Wall hanging brackets included. Plinth support legs available at additional cost. Mirrored doors have push click operation only.

GROUP 1

£353

**BA60LDBA** 

Width 600mm Depth 540mm Height 460mm

**Mirrored Full Height Door** 5 Glass Shelves

**BA30TFML** BA30TFMR Right

| GROUP 1 | Width  |
|---------|--------|
| E1047   | 300mm  |
| GROUP 2 | Depth  |
| £1086   | 340mm  |
| GROUP 3 | Height |
| £1086   | 1750mm |

Split Door 4 Glass Shelves

**BA30TSL** or hinged on Let BA30TSR

)oor hinged on Right

GROUP 1 £561 GROUP 2 £614

N/A in

Integra

300mm Depth 340mm

Width

Height 1750mm

Midi Storage/Over WC Cabinet 3 Glass Shelves

BA60MS ides WC unit

| GROUP 1<br>£667 | Width<br>600mm |
|-----------------|----------------|
| GROUP 2         | Depth          |
| £691            | 340mm          |
| N/A in          | Height         |