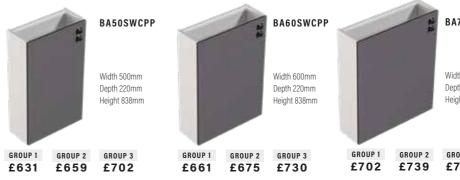

#### PALM PUSH WC CABINETS

Price inclusive of dual flush concealed cistern, front access with insulation jacket and speed fit push in water connections. WC not included. No Plinth Required.

SENSOR WC CABINETS