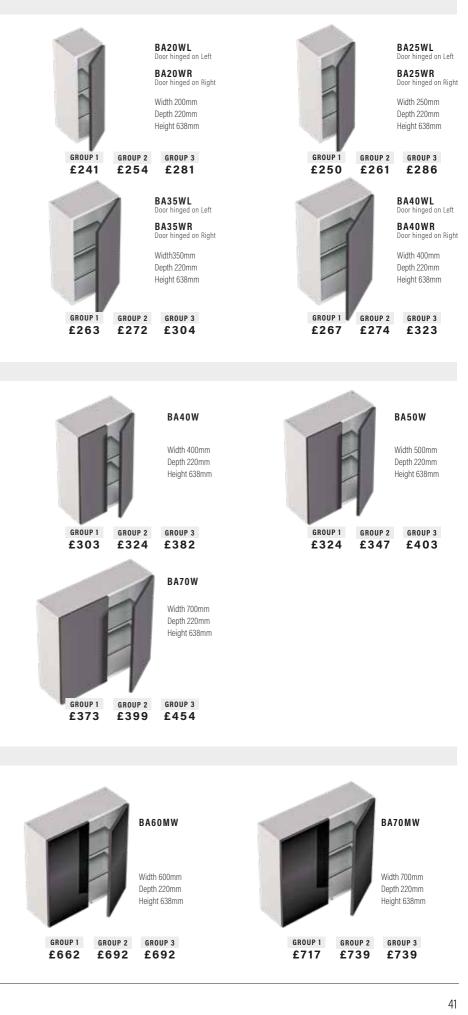

## SLIMLINE CABINETS

BA25SBL

BA25SBR

Width 250mm

Depth 220mm

GROUP 2

£243 £260

GROUP 1

£224

GROUP 1

£246

GROUP 1

£311

Height 638mm

BA40SBL BA40SBR

Width 400mm

Depth 220mm

Height 638mm

£320

BA50SB

Width 500mm

Depth 220mm

Height 638mm

GROUP 3

GROUP 2

£332 £388

GROUP 2 GROUP 3

£261

ed on Riaht

GROUP 3

Door hinged on Right

nged on Left

#### SINGLE DOOR BASE CABINETS

Includes one adjustable glass shelf. Height excludes 200mm plinth. Wall hanging brackets included. Plinth support legs available at additional cost.

#### DOUBLE DOOR BASE CABINETS

BA30SB

N/A in Daresbury

Width 300mm

Depth 220mm

Height 638mm

BA60SB

Width 600mm

Depth 220mm

Height 638mm

BA20STBL

BA20STBR

Width 200mm

Depth 220mm

Height 638mm

N/A in Daresbury

GROUP 3

£318

GROUP 3

Includes one adjustable glass shelf. Height excludes 200mm plinth. Wall

hanging brackets included. Plinth support legs available at additional

GROUP 3

£286

Includes one adjustable glass shelf. Height excludes 200mm plinth. Wall hanging brackets included. Plinth support legs available at additional cost.

GROUP 2

£291

GROUP 2

£352 £413

TOILET ROLL BASE CABINET

GROUP 2

£267

GROUP 1

£267

GROUP 1

£324

cost.

BA40SB

Width 400mm

Depth 220mm

Height 638mm

#### DELUXE TOILET ROLL BASE CABINETS

Includes one adjustable glass shelf. Push click open only. Height excludes 200mm plinth. Wall hanging brackets included. Plinth support legs available at additional cost.

GROUP 1 GROUP 2 GROUP 3 £316 £339 £356

DY25STBL DY25STBR Width 250mm Depth 220mm Height 638mm Daresbury only

> GROUP 2 £339