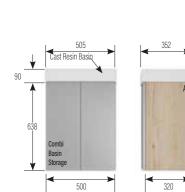

## STANDARD CABINETS

Height excludes 200mm plinth. Wall hanging brackets included. Plinth support legs available at additional cost. N/A in push click.

BA503DBX

N/A in Integra

Width 500mm Depth 340mm Height 638mm