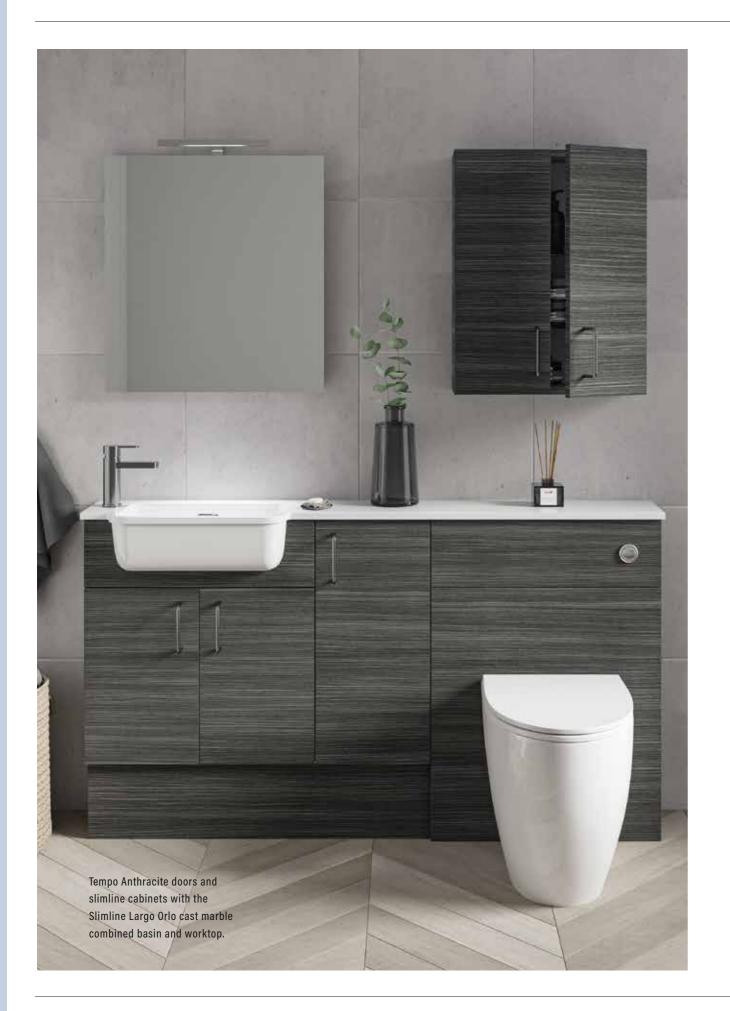

e very best of fingertip pull doors. Over lacquered five times to give an ultra-gloss finish to this premium range.



COLOURS







## INTEGRA

# **METRO**

As the name suggests, this cosmopolitan contemporary styled slab bathroom has evolved from its urban roots and is now one of the most popular styles available. Simple, flat with a soft radius.



COLOURS









Metro Matt Fjord with Rondi cast marble basin. Doors furnished with BCHA889 Black Letterbox Handles.







Metro Matt Kashmir with Resolvo stndartd cast marble basin, Arroton Mono basin tap and BCHA887 Chrome D Pull handles















# TEMPO

Offers a range of wood grain finishes that bring a warmer feel to any bathroom. These practical and durable door finishes bring nature into the home.



## COLOURS





## TEMPO







## **TEMP0**

#### METRO

| MATT GREY<br>MIST               | MATT<br>FJORD            | MATT<br>KASHMIR         | MATT<br>ROSE                    |
|---------------------------------|--------------------------|-------------------------|---------------------------------|
| MIST INTERIOR                   | INTERIOR                 | INTERIOR                | WASH WASH                       |
| PRICE GROUP 1                   | PRICE GROUP 1            | PRICE GROUP 1           | PRICE GROUP 1                   |
| MATT DUST<br>GREY               | MATT<br>REED<br>GREEN    | MATT<br>WHITE           | MATT<br>INDIGO                  |
| DUST DUST GREY<br>GREY INTERIOR | RIVER RIVER<br>WASH WASH | WHITE WHITE<br>INTERIOR | DUST DUST GREY<br>GREY INTERIOR |
| PRICE GROUP 1