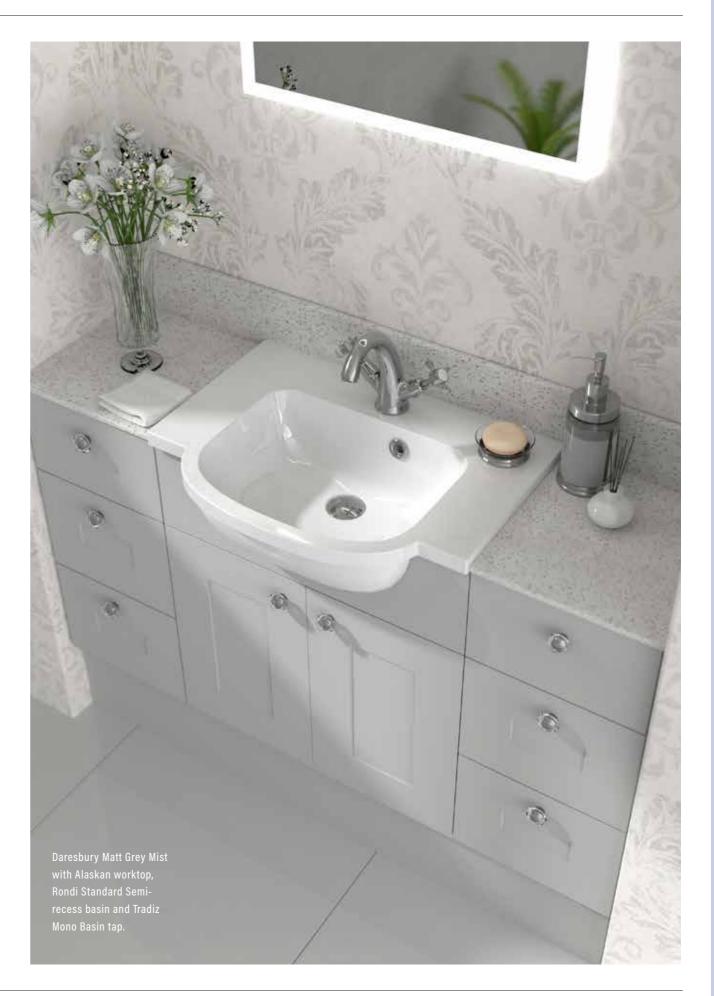

# DARESBURY

Daresbury is as flexible as it is stunning. The timeless clean lines of the Shaker style enable this range to span the periods of design.

From traditional to contemporary by dressing the furniture with modern or traditional taps and sanitary ware.

## DARESBURY

Daresbury Matt Kashmir shown with traditional Serenada BTW pan and basin. Hacienda Black worktops and optional T&G cladding only available in the Daresbury range. Handles BCHA893.

Shown here with the unique 'Move  $\operatorname{Mirror}$  ' - see above link to the video.