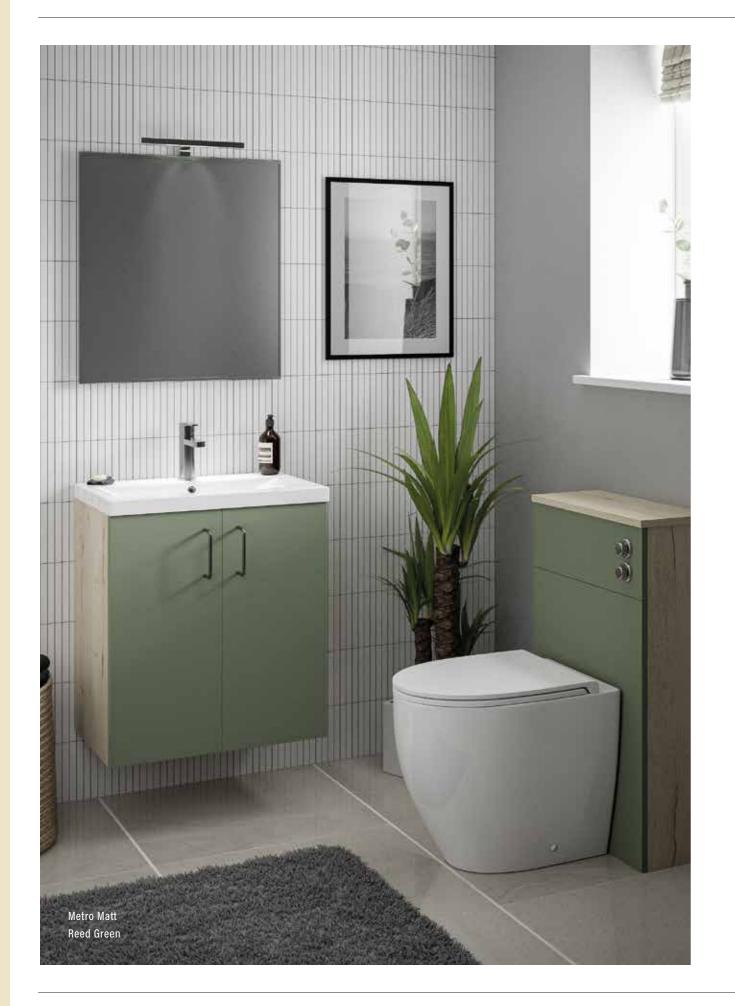

# **METRO**

As the name suggests, this cosmopolitan contemporary styled slab bathroom has evolved from its urban roots and is now one of the most popular styles available. Simple, flat with a soft radius.

COLOURS

Metro Matt Fjord with Rondi cast marble basin. Doors furnished with BCHA889 Black Letterbox Handles.

Metro Matt Kashmir with Resolvo stndartd cast marble basin, Arroton Mono basin tap and BCHA887 Chrome D Pull handles

#### METRO

| MATT GREY<br>MIST               | MATT<br>FJORD            | MATT<br>KASHMIR         | MATT<br>ROSE                    |
|---------------------------------|--------------------------|-------------------------|---------------------------------|
| MIST INTERIOR                   | INTERIOR                 | INTERIOR                | WASH WASH                       |
| PRICE GROUP 1                   | PRICE GROUP 1            | PRICE GROUP 1           | PRICE GROUP 1                   |
| MATT DUST<br>GREY               | MATT<br>REED<br>GREEN    | MATT<br>WHITE           | MATT<br>INDIGO                  |
| DUST DUST GREY<br>GREY INTERIOR | RIVER RIVER<br>WASH WASH | WHITE WHITE<br>INTERIOR | DUST DUST GREY<br>GREY INTERIOR |
| PRICE GROUP 1                   | PRICE GROUP 1            | PRICE GROUP 1           | PRICE GROUP 1                   |