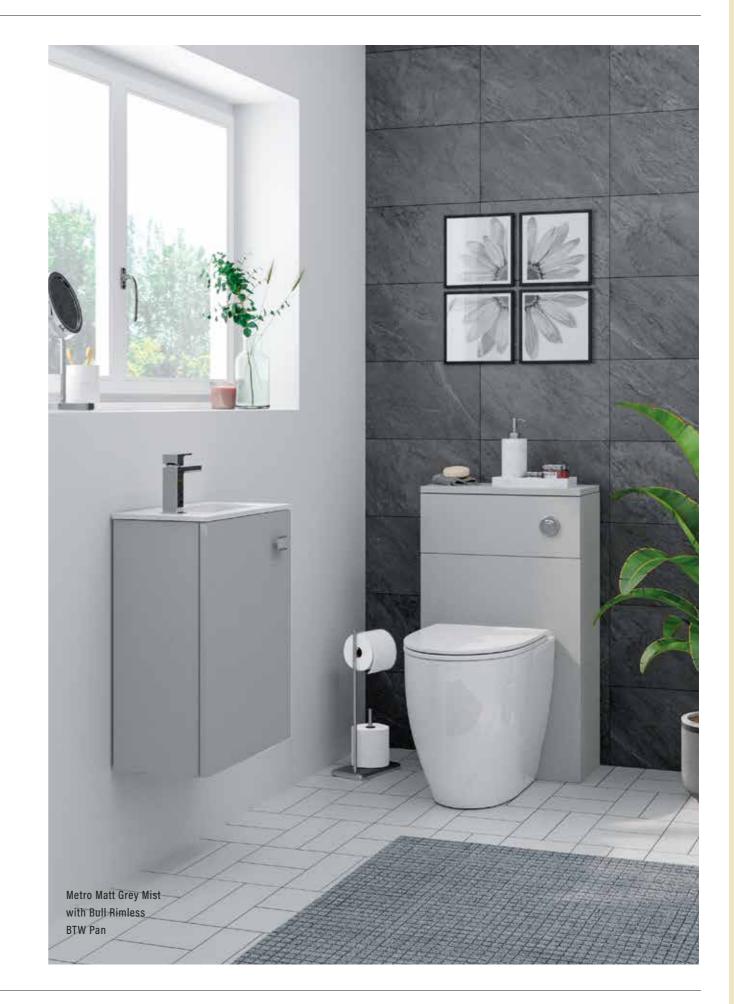

# **METRO**

As the name suggests, this cosmopolitan contemporary styled slab bathroom has evolved from its urban roots and is now one of the most popular styles available. Simple, flat with a soft radius.

COLOURS

Metro Matt Fjord with Rondi cast marble basin. Doors furnished with BCHA889 Black Letterbox Handles.

Metro Matt Kashmir with Resolvo stndartd cast marble basin, Arroton Mono basin tap and BCHA887 Chrome D Pull handles

#### METRO

| MATT GREY<br>MIST               | MATT<br>FJORD            | MATT<br>KASHMIR         | MATT<br>ROSE                    |
|---------------------------------|--------------------------|-------------------------|---------------------------------|
| MIST INTERIOR                   | INTERIOR                 | INTERIOR                | WASH WASH                       |
| PRICE GROUP 1                   | PRICE GROUP 1            | PRICE GROUP 1           | PRICE GROUP 1                   |
| MATT DUST<br>GREY               | MATT<br>REED<br>GREEN    | MATT<br>WHITE           | MATT<br>INDIGO                  |
| DUST DUST GREY<br>GREY INTERIOR | RIVER RIVER<br>WASH WASH | WHITE WHITE<br>INTERIOR | DUST DUST GREY<br>GREY INTERIOR |
| PRICE GROUP 1                   | PRICE GROUP 1            | PRICE GROUP 1           | PRICE GROUP 1                   |