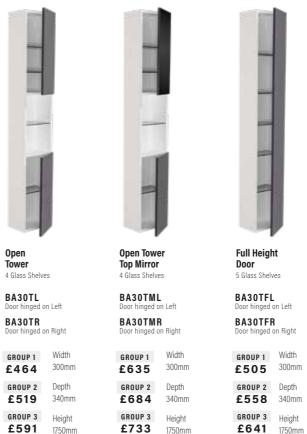

Width 600mm Depth 540mm Height 460mm

**Mirrored Full Height Door** 5 Glass Shelves

**BA30TFML** BA30TFMR Right

| GROUP 1 | Width  |
|---------|--------|
| E1047   | 300mm  |
| GROUP 2 | Depth  |
| £1086   | 340mm  |
| GROUP 3 | Height |
| £1086   | 1750mm |

Split Door 4 Glass Shelves

**BA30TSL** or hinged on Let BA30TSR

)oor hinged on Right

GROUP 1 £561 GROUP 2 £614

N/A in

Integra

300mm Depth 340mm

Width

## SLIMLINE CABINETS

Door

5 Glass Shelves

**BA30STFL** 

BA30STFR

GROUP 1 Width

£498 300mm

GROUP 2 Depth

£550 220mm

GROUP 3 Height

£626 1750mm

Open Tower

**Top Mirror** 

4 Glass Shelves

**BA30STML** 

BA30STMR

£627

£682

GROUP 3

£731

GROUP 1 Width

GROUP 2 Depth

300mm

220mm

Height

1750mm

**Height Door** 

5 Glass Shelves

**BA30STFML** 

**BA30STFMR** 

GROUP 1 Width

£1024 300mm

GROUP 2 Depth

£1064 220mm

GROUP 3 Height

£1064 1750mm

Split Door 4 Glass Shelves **BA30STSL** 

N/A in

Integra

1750mm

BA30STSR n Riaht GROUP 1 Width Width GROUP 1 300mm 600mm £555 £667 GROUP 2 Depth GROUP 2 Depth £607 220mm £691 220mm Height N/A in Heiaht

Integra

1112mm

SINGLE DOOR WALL CABINETS

BA15WL

BA15WR

Door hinaed on Riah