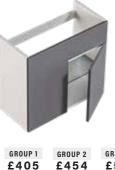

#### SINGLE DOOR BASE CABINETS

Includes one adjustable glass shelf. Height excludes 200mm plinth. Wall hanging brackets included. Plinth support legs available at additional cost. \*N/A in Daresbury.