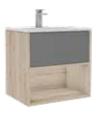

# IMAGE

Iconic gloss square slab design. A bathroom statement that will stand the test of time. High gloss lacquered finish fascias, with complimentary gloss melamine accessories.

## IMAGE

Image Gloss Grey Mist with the BCHA908 chrome knob handles and the unique Slimline Largo Orlo basin, a one piece basin and top available in right or left handed format.

Also showing the deluxe toilet roll cabinet.