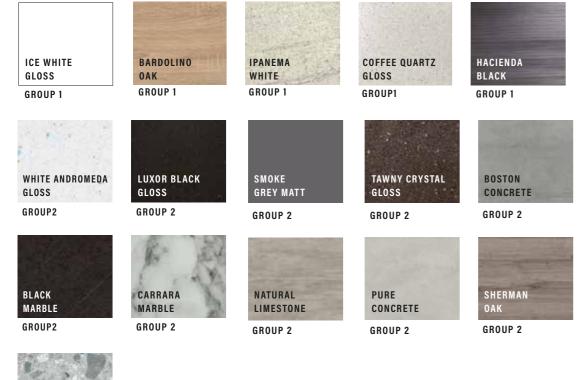

## WALL CABINETS

| FINISH             | PLINTH RETURN<br>300mm x 200mm | PLINTH<br>1350mm x 200mm | PLINTH<br>2750mm x 200mm | FILLER PANEL<br>(635 x 247 Door) |
|--------------------|--------------------------------|--------------------------|--------------------------|----------------------------------|
| ANTHRACITE         | BSPRAN                         | BSPSAN                   | BSPLAN                   | BCTEMAN6324                      |
| GREY BARDOLINO OAK | BSPRGBO                        | BSPSGBO                  | BSPLGBO                  | BCTEMGB6324                      |
| PRICE:             | £28.00                         | £33.00                   | £48.00                   | £48.00                           |

| FINISH          | PLINTH RETURN<br>300mm x 200mm | PLINTH<br>1350mm x 200mm | PLINTH<br>2750mm x 200mm | FILLER PANEL<br>(635 x 247 Door) |
|-----------------|--------------------------------|--------------------------|--------------------------|----------------------------------|
| DUST GREY       | BSPRGR                         | BSPSGR                   | BSPLGR                   | BCMETDG6324                      |
| MATT FJORD      | BSPRFJ                         | BSPSFJ                   | BSPLFJ                   | BCMETFJ6324                      |
| MATT GREY MIST  | BSPRGM                         | BSPSGM                   | BSPLGM                   | BCMETGM6324                      |
| MATT INDIGO     | N/A                            | N/A                      | BSPLIN                   | BCMETIN6324                      |
| MATT KASHMIR    | BSPRKA                         | BSPSKA                   | BSPLKA                   | BCMETKA6324                      |
| MATT WHITE      | BSPRWH                         | BSPSWH                   | BSPLWH                   | BCMETWH6324                      |
| MATT ROSE       | N/A                            | N/A                      | N/A                      | BCMETR06324                      |
| MATT REED GREEN | N/A                            | N/A                      | N/A                      | BCMETRG6324                      |
| RIVER WASH      | BSPRRW                         | BSPSRW                   | BSPLRW                   | BCTEMRW6324                      |
| PRICE:          | £33.00                         | £40.00                   | £68.00                   | £48.00                           |

| FINISH                  | PLINTH RETURN<br>300mm x 200mm | PLINTH<br>1350mm x 200mm | PLINTH<br>2750mm x 200mm | FILLER PANEL<br>(635 x 247 Door) |
|-------------------------|--------------------------------|--------------------------|--------------------------|----------------------------------|
| GLOSS DAKOTA            | BSPRDG                         | BSPSDG                   | BSPLDG                   | BCIMADG6324                      |
| GLOSS GREY MIST         | BSPRGGM                        | BSPSGGM                  | BSPLGGM                  | BCIMAGM6324                      |
| GLOSS KASHMIR           | BSPRGKA                        | BSPSGKA                  | BSPLGKA                  | BCIMAKA6324                      |
| GLOSS KASHMIR (Integra) | Use Gloss Kashmir              | Use Gloss Kashmir        | Use Gloss Kashmir        | BCINTKA6324                      |
| GLOSS WHITE             | BSPRGWH                        | BSPSGWH                  | BSPLGWH                  | BCIMAWH6324                      |
| GLOSS WHITE (Integra)   | Use Gloss White                | Use Gloss White          | Use Gloss White          | BCINTWH6324                      |
| JACKSON PINE            | N/A                            | N/A                      | N/A                      | N/A                              |
| PRICE:                  | £35.00                         | £45.00                   | £72.00                   | £53.00<br>Integra £73.00         |