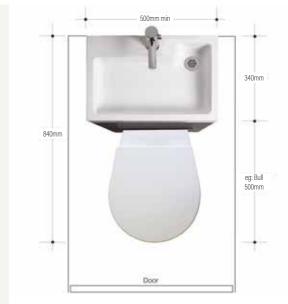

## STANDARD CABINETS

Price inclusive of dual flush concealed cistern, front access with insulation jacket (not on BA40WCD) and speed fit push in water connections.

#### PALM PUSH WC CABINETS

Price inclusive of dual flush concealed cistern, front access with insulation jacket and speed fit push in water connections.

WC not included. No Plinth Required.

#### SENSOR WC CABINETS

Price inclusive of dual flush concealed cistern, front access with insulation jacket and speed fit push in water connections.

WC not included. No Plinth Required.