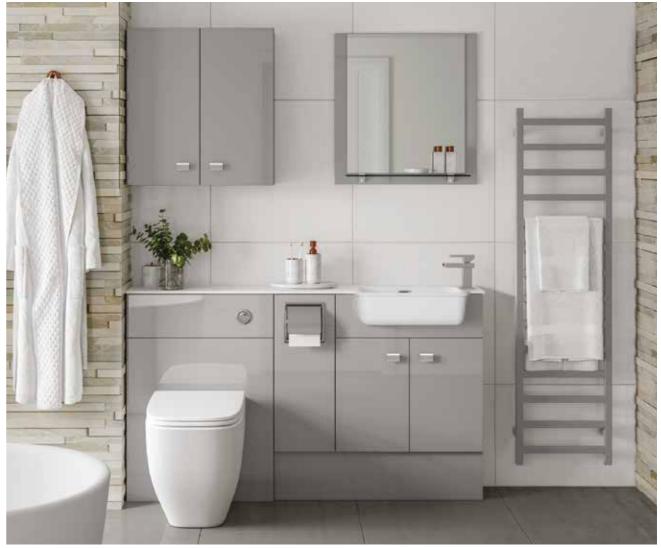

hroom.



# DARESBURY

Daresbury is as flexible as it is stunning. The timeless clean lines of the Shaker style enable this range to span the periods of design.

From traditional to contemporary by dressing the furniture with modern or traditional taps and sanitary ware.



COLOURS





## DARESBURY







Daresbury Matt Kashmir shown with traditional Serenada BTW pan and basin. Hacienda Black worktops and optional T&G cladding only available in the Daresbury range. Handles BCHA893.

Shown here with the unique 'Move  $\operatorname{Mirror}$  ' - see above link to the video.

## DARESBURY



# IMAGE

Iconic gloss square slab design. A bathroom statement that will stand the test of time. High gloss lacquered finish fascias, with complimentary gloss melamine accessories.





## IMAGE









## IMAGE

Image Gloss Grey Mist with the BCHA908 chrome knob handles and the unique Slimline Largo Orlo basin, a one piece basin and top available in right or left handed format.

Also showing the deluxe toilet roll cabinet.

# INTEGRA

Simply the very best of fingertip pull doors. Over lacquered five times to give an ultra-gloss finish to this premium range.



COLOURS







## INTEGRA

# **METRO**

As the name suggests, this cosmopolitan contemporary styled slab bathroom has evolved from its urban roots and is now one of the most popular styles available. Simple, flat with a soft radius.



COLOURS









Metro Matt Fjord with Rondi cast marble basin. Doors furnished with BCHA889 Black Letterbox Handles.







Metro Matt Kashmir with Resolvo stndartd cast marble basin, Arroton Mono