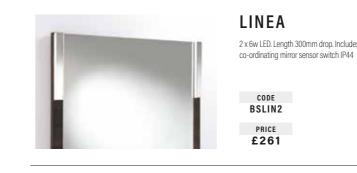

£461  |  |  |  |  |

| WALLHUNG MIRROR             |                         |       |  |  |
|-----------------------------|-------------------------|-------|--|--|
| WIDTH                       | CODE                    | PRICE |  |  |
| 450mm                       | BSWHM45                 | £197  |  |  |
| 600mm                       | BSWHM60                 | £212  |  |  |
| 700mm                       | BSWHM70                 | £219  |  |  |
| 900mm                       | BSWHM90                 | £228  |  |  |
| 1200mm                      | BSWHM120                | £398  |  |  |
| 638mm height. Safety backed | with concealed fittings |       |  |  |

638mm height. Safety backed with conce with space to accommodate overlights.

### **RECOMMENDED LIGHTS FOR CO-ORDINATED MIRROR**





CODE BSMET45 PRICE £110

METRO

4.5w LED. Length 450mm Includes transformer and connectors for co-ordinating mirror sensor switch IP44

| 638MM X 600MM | 638MM X 700MM | 638MM X 900MM |
|---------------|---------------|---------------|
| BS60CMAN      | BS70CMAN      | BS90CMAN      |
| BS60CMGB      | BS70CMGB      | BS90CMGB      |
| BS60CMRW      | BS70CMRW      | BS90CMRW      |
| BS60CMGDA     | BS70CMGDA     | BS90CMGDA     |
| BS60CMGKA     | BS70CMGKA     | BS90CMGKA     |
| BS60CMGWH     | BS70CMGWH     | BS90CMGWH     |
| BS60CMGGM     | BS70CMGGM     | BS90CMGGM     |
| BS60CMJAP     | BS70CMJAP     | BS90CMJAP     |
| BS60CMDG      | BS70CMDG      | BS90CMDG      |
| BS60CMFJ      | BS70CMFJ      | BS90CMFJ      |
| BS60CMGM      | BS70CMGM      | BS90CMGM      |
| BS60CMKA