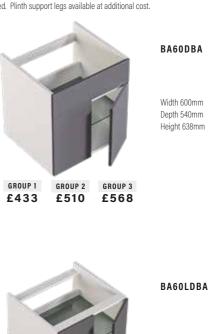

#### BA60BA

Width 600mm Depth 340mm Height 638mm

GROUP 3

BA70BA

Width 700mm Depth 340mm Height 638mm

GROUP 3 £518

#### TOWER CABINETS

Height excludes 200mm plinth. Wall hanging brackets included. Plinth support legs available at additional cost. Mirrored doors have push click operation only.

GROUP 1

£353

**BA60LDBA** 

Width 600mm Depth 540mm Height 460mm

**Mirrored Full Height Door** 5 Glass Shelves

**BA30TFML** BA30TFMR Right

| GROUP 1 | Width  |
|---------|--------|
| E1047   | 300mm  |
| GROUP 2 | Depth  |
| £1086   | 340mm  |
| GROUP 3 | Height |
| £1086   | 1750mm |