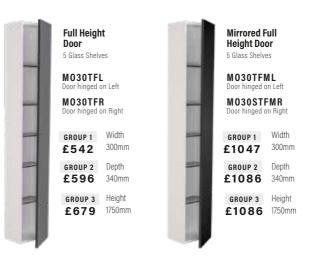

Width 600mm Depth 540mm Height 460mm

**Mirrored Full Height Door** 5 Glass Shelves

**BA30TFML** BA30TFMR Right

| GROUP 1 | Width  |
|---------|--------|
| E1047   | 300mm  |
| GROUP 2 | Depth  |
| £1086   | 340mm  |
| GROUP 3 | Height |
| £1086   | 1750mm |

Split Door 4 Glass Shelves

**BA30TSL** or hinged on Let BA30TSR

)oor hinged on Right

GROUP 1 £561 GROUP 2 £614

N/A in

Integra

300mm Depth 340mm

Width