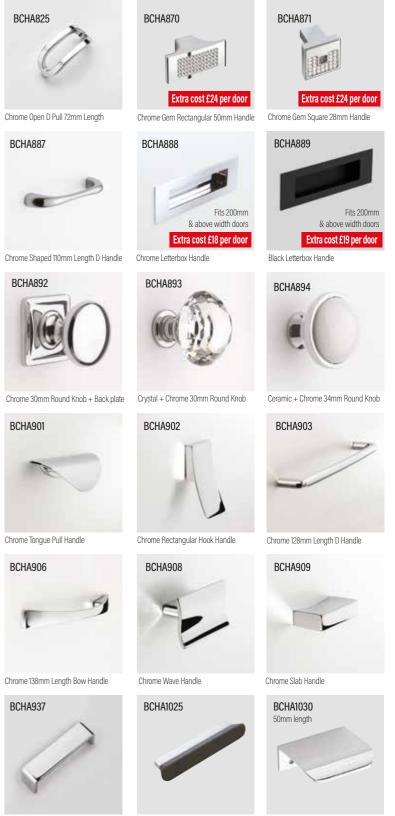

FASCIA FINISH CARCASS COLOURS

All the handles featured here have been chosen for the Space fitted ranges to create a bathroom as individual as you are. Customers can choose from this selection of handles with soft close door action or select instead to operate their door handlefree, with the push clic system.

BCHA825

Surf Chrome Square Knob 40mm

BCHA886

Surf Chrome D Pull Handle 147mm Length

BCHA887

Chrome Pyramid Handle

Chrome Gem Triple Square 92mm Handle

BCHA892

Antique Copper 38mm Round Knob Chrome 35mm

BCHA901

Black 38mm Round Knob

BCHA904

Black Square 128mm D Pull Handle BCHA905

BCHA937

Chrome Barrel Knob Handle

BCHA912

Chrome Drop Knob Handle

Chrome Square Knob Handle

BCHA910

Chrome Curved Square Pull 50mm Chrome Square D Pull 136MM Length

HANDLES ONLY INCLUDED IN PRICE WHEN PURCHASED WITH CORRESPONDING FURNITURE UNITS. IF HANDLES ARE ORDERED SEPARATELY TO THE FURNITURE. THEN A £10.00 ADMINISTRATION AND P&P CHARGE WILL APPLY

Either option is included in the price of the furniture range if specified on the furniture order. If handles are omitted from your order and ordered at a later date, regretfully they will incur a £10.00 administration and postage and packaging charge. Handles from the Design range of handles may also be selected at an additional cost.