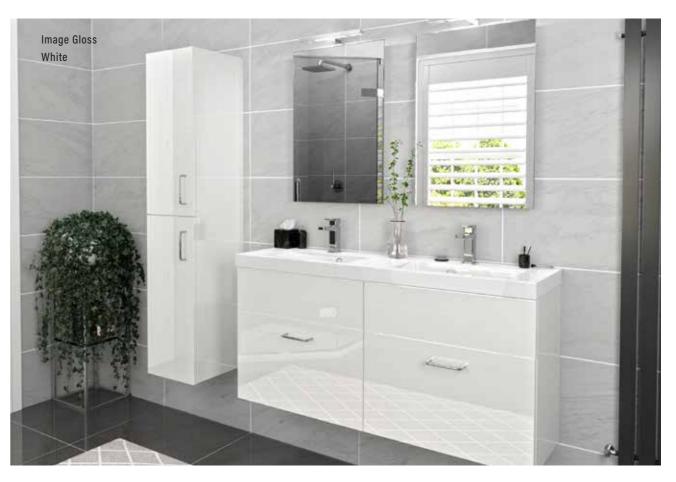

# IMAGE

Iconic gloss square slab design. A bathroom statement that will stand the test of time. High gloss lacquered finish fascias, with complimentary gloss melamine accessories.

## IMAGE