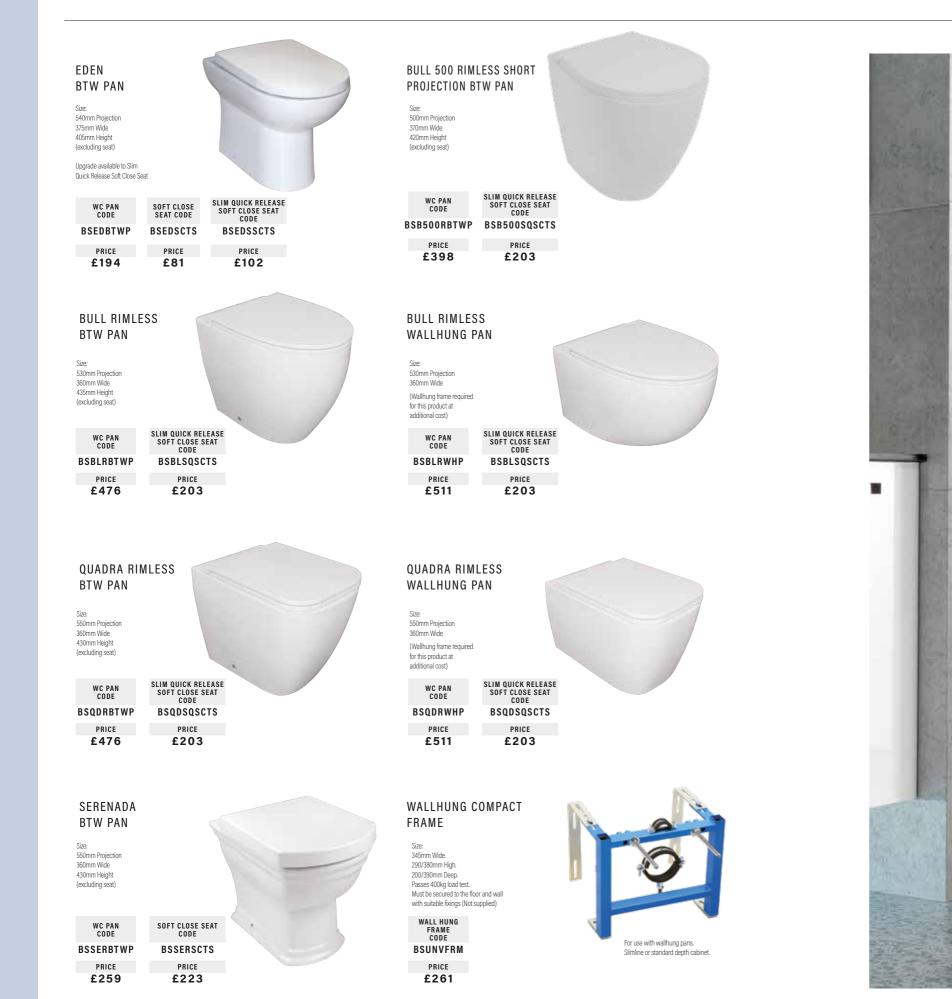

Y ARGENTO<br>IVORY FANTASY<br>GREY TWILIGHT | BST22PUC202<br>BST22SH0202<br>BST22TRS202<br><b>£205.00</b><br><b>1020mm x 350mm</b><br>BST12R0G103<br>BST12R0G103<br>BST12GRA103<br>BST12GRA103<br>BST12GRA103 | BST22PUC153<br>BST22SH0153<br>BST22TRS153<br><b>£173.00</b><br><b>1520mm x 350mm</b><br>BST12R0G153<br>BST12R0G153<br>BST12GRA153<br>BST12GRA153<br>BST12IVF153<br>BST12IVF153 | BST22PUC253<br>BST22SH0253<br>BST22TRS253<br><b>£248.00</b><br>BST12R0G203<br>BST12R0G203<br>BST12WHV203<br>BST12WHV203<br>BST12WF203<br>BST12IVF203<br>BST12QFT203 | BST22NAL125<br>BST22PUC125<br>BST22SH0125<br>BST22TRS125 |

## WORKTOPS





BSFFWU



BSSTWU £30

CODE PRICE

178mm, Horizontal section adjustment 300mm. Fasy clean removable trap

| CODE   | PRICE |
|--------|-------|
| BSBBTR | £72   |

WC PANS





0



## FREESTANDING BATHROOM FURNITURE

Designed to create your perfect bathroom when space is at a premium. Style is ideally suited for en-suites and cloakrooms, yet, still at home within your family bathroom.

Available in 25 different door finishes and 17 carcass colours along with a large selection of handles, taps, shower valves, sanitary ware and accessories. Style furniture promises to deliver something individual and unique, with colours "en vogue" within some of the smaller rooms of the home.



# DARESBURY

Daresbury is as flexible as it is stunning. The timeless clean lines of the Shaker style enable this range to span the periods of design.

From traditional to contemporary by dressing the furniture with modern or traditional taps and sanitary ware.



COLOURS





## DARE