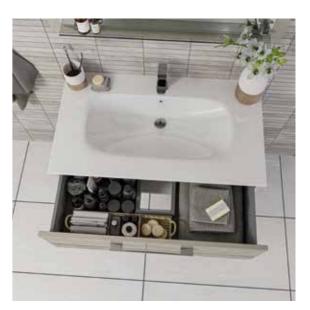

## FITTED BATHROOM FURNITURE

To make the most of your bathroom requires furniture that appeals, is highly functional and maximises storage within the space available.

The extensive and carefully selected range of cabinet widths and depths allow designs where previously there have been none.

To compliment your choice of furniture style and colour, on offer are a wide range of accessories to include brass ware, sanitary ware, handles, lights and work surfaces. Everything needed to complete and enhance your beautiful fitted **space** bathroom.