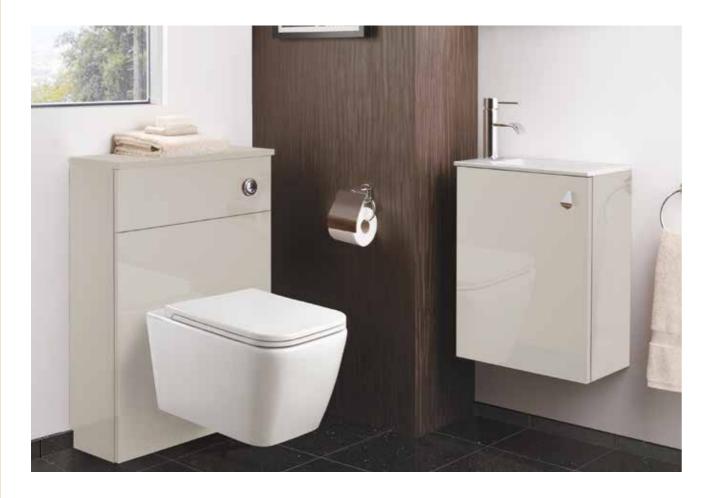

## FITTED BATHROOM FURNITURE

To make the most of your bathroom requires furniture that appeals, is highly functional and maximises storage within the space available.

The extensive and carefully selected range of cabinet widths and depths allow designs where previously there have been none.

To compliment your choice of furniture style and colour, on offer are a wide range of accessories to include brass ware, sanitary ware, handles, lights and work surfaces. Everything needed to complete and enhance your beautiful fitted **space** bathroom.