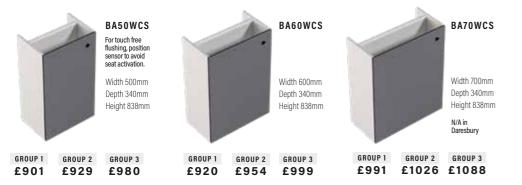

#### SENSOR WC CABINETS

Price inclusive of dual flush concealed cistern, front access with insulation jacket and speed fit push in water connections.

WC not included. No Plinth Required.