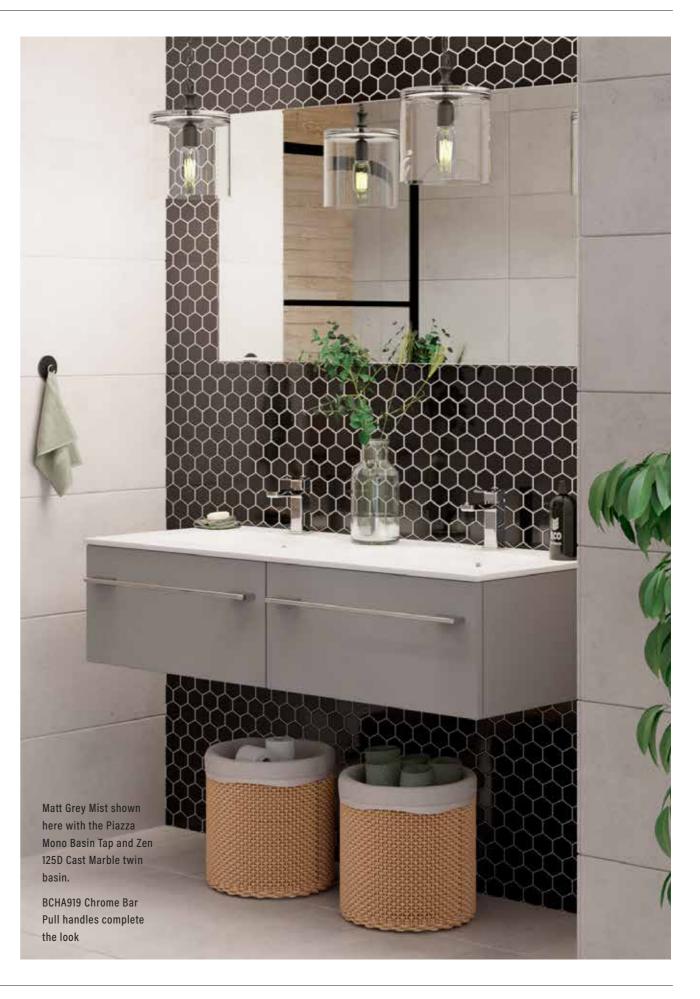

## IMAGE

Image Gloss Grey Mist with the BCHA908 chrome knob handles and the unique Slimline Largo Orlo basin, a one piece basin and top available in right or left handed format.

Also showing the deluxe toilet roll cabinet.