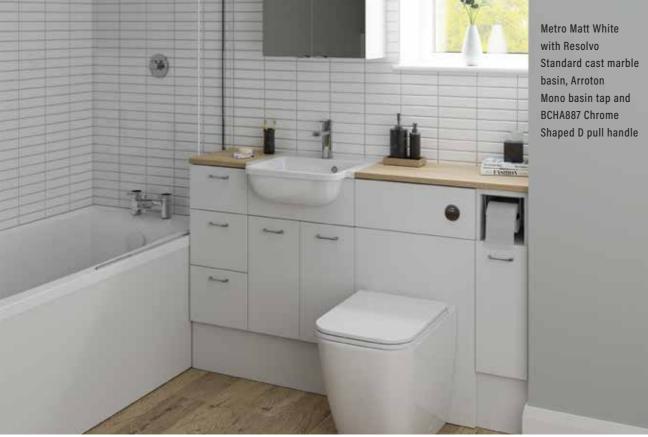

# **METRO**

As the name suggests, this cosmopolitan contemporary styled slab bathroom has evolved from its urban roots and is now one of the most popular styles available. Simple, flat with a soft radius.

COLOURS

Metro Matt Fjord with Rondi cast marble basin. Doors furnished with BCHA889 Black Letterbox Handles.

Metro Matt Kashmir with Resolvo stndartd cast marble basin, Arroton Mono basin tap and BCHA887 Chrome D Pull handles