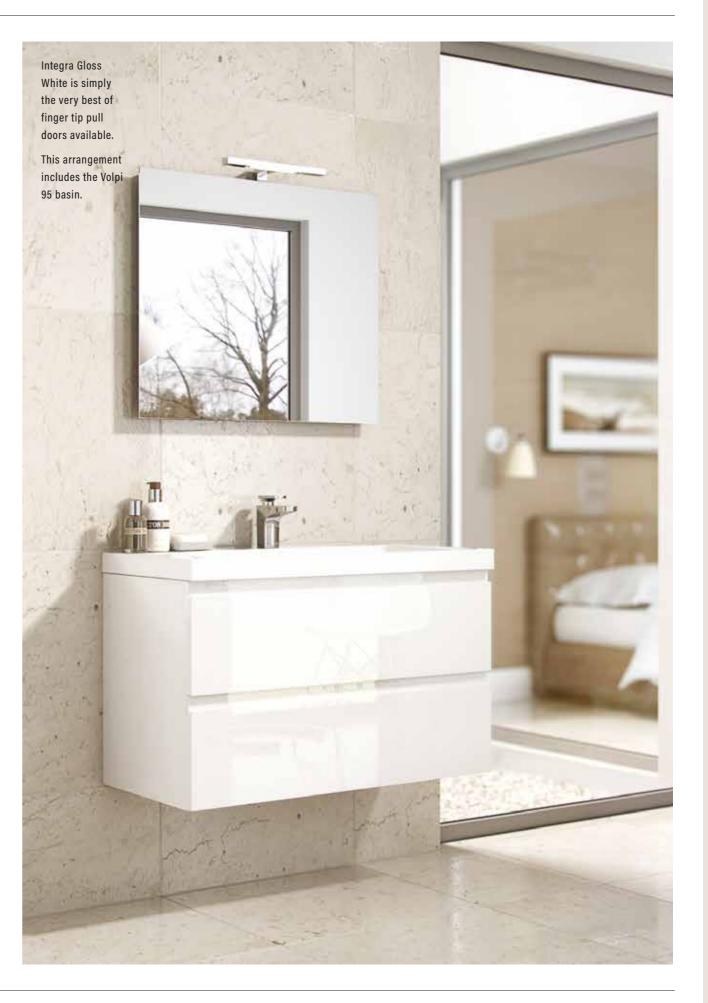

# INTEGRA

Simply the very best of fingertip pull doors. Over lacquered five times to give an ultra-gloss finish to this premium range.

COLOURS

## INTEGRA