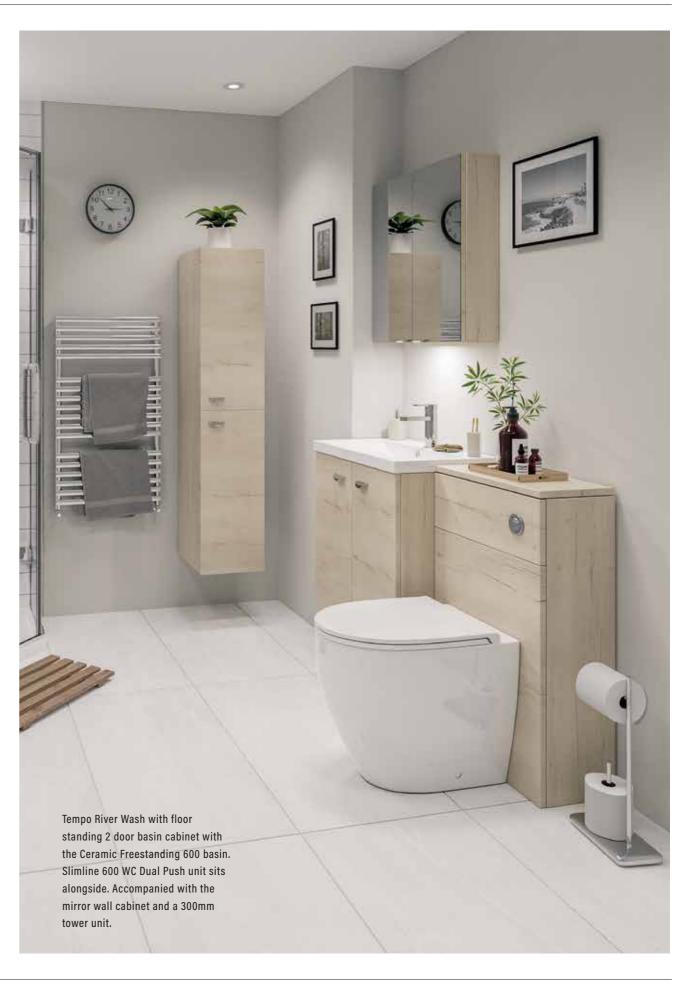

# TEMPO

Offers a range of wood grain finishes that bring a warmer feel to any bathroom. These practical and durable door finishes bring nature into the home.

## COLOURS

## TEMPO