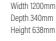

#### BA60BA

Width 600mm Depth 340mm Height 638mm

GROUP 3

BA70BA

Width 700mm Depth 340mm Height 638mm

GROUP 3 £518