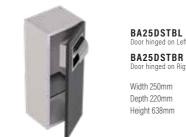

#### DOUBLE DOOR BASE CABINETS

BA30SB

N/A in Daresbury

Width 300mm

Depth 220mm

Height 638mm

BA60SB

Width 600mm

Depth 220mm

Height 638mm

BA20STBL

BA20STBR

Width 200mm

Depth 220mm

Height 638mm

N/A in Daresbury

GROUP 3

£318

GROUP 3

Includes one adjustable glass shelf. Height excludes 200mm plinth. Wall

hanging brackets included. Plinth support legs available at additional

GROUP 3

£286

Includes one adjustable glass shelf. Height excludes 200mm plinth. Wall hanging brackets included. Plinth support legs available at additional cost.

GROUP 2

£291

GROUP 2

£352 £413

TOILET ROLL BASE CABINET

GROUP 2

£267

GROUP 1

£267

GROUP 1

£324

cost.

BA40SB

Width 400mm

Depth 220mm

Height 638mm