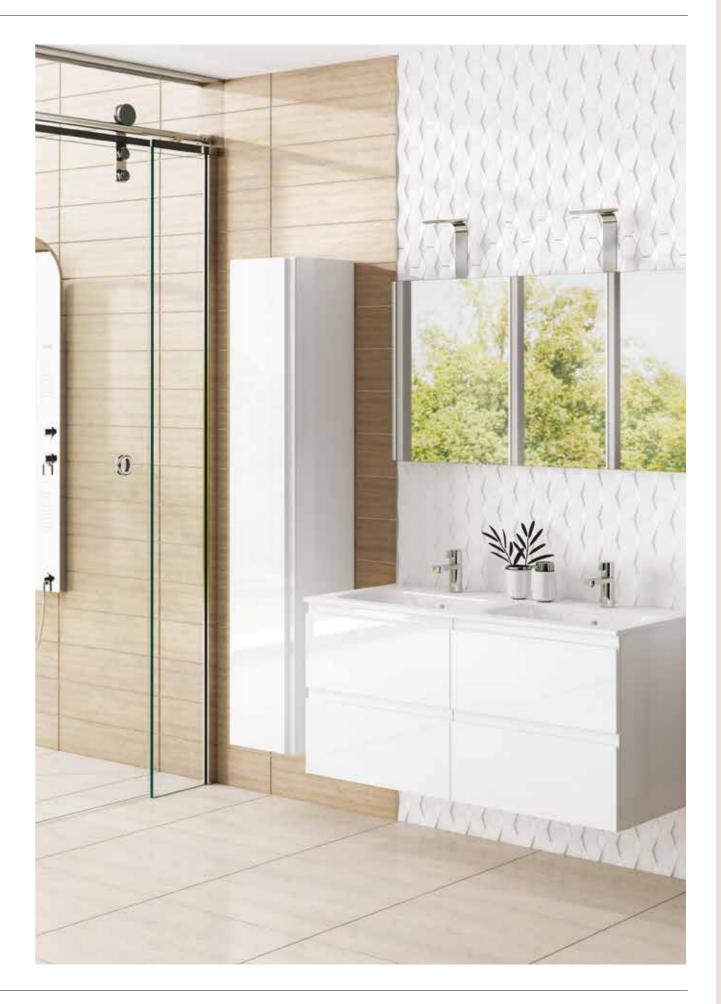

## FITTED BATHROOM FURNITURE

To make the most of your bathroom requires furniture that appeals, is highly functional and maximises storage within the space available.

The extensive and carefully selected range of cabinet widths and depths allow designs where previously there have been none.

To compliment your choice of furniture style and colour, on offer are a wide range of accessories to include brass ware, sanitary ware, handles, lights and work surfaces. Everything needed to complete and enhance your beautiful fitted **space** bathroom.