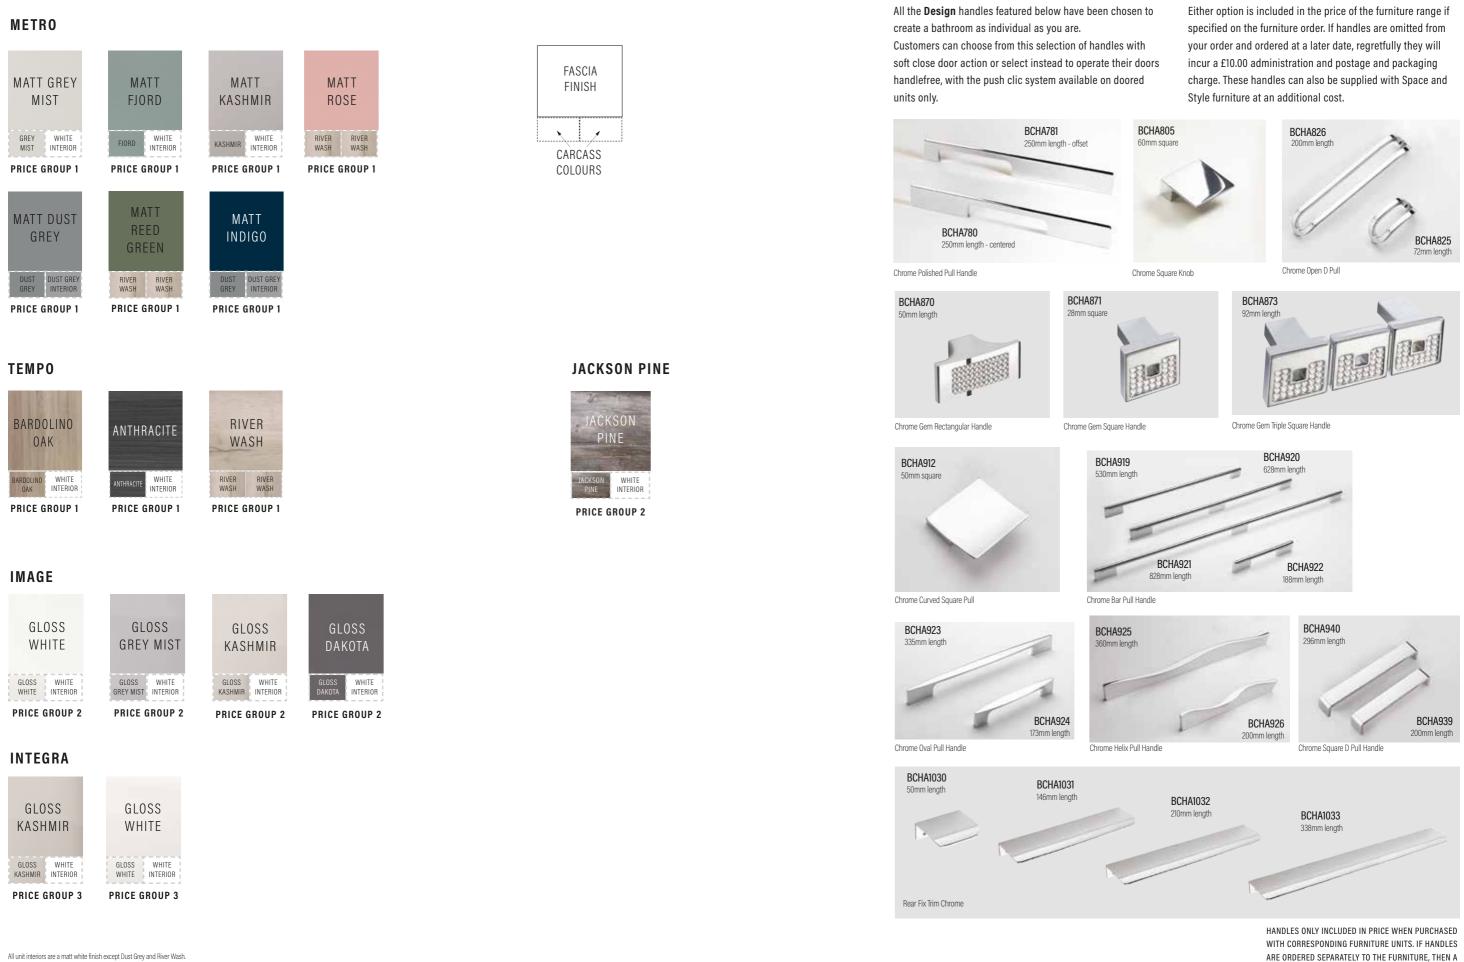

FASCIA FINISH CARCASS COLOURS

All the handles featured here have been chosen for the Space fitted ranges to create a bathroom as individual as you are. Customers can choose from this selection of handles with soft close door action or select instead to operate their door handlefree, with the push clic system.

BCHA825

Surf Chrome Square Knob 40mm

BCHA886

Surf Chrome D Pull Handle 147mm Length

BCHA887

Chrome Pyramid Handle

Chrome Gem Triple Square 92mm Handle

BCHA892

Antique Copper 38mm Round Knob Chrome 35mm

BCHA901

Black 38mm Round Knob

BCHA904

Black Square 128mm D Pull Handle BCHA905

BCHA937

Chrome Barrel Knob Handle

BCHA912

Chrome Drop Knob Handle

Chrome Square Knob Handle

BCHA910

Chrome Curved Square Pull 50mm Chrome Square D Pull 136MM Length

HANDLES ONLY INCLUDED IN PRICE WHEN PURCHASED WITH CORRESPONDING FURNITURE UNITS. IF HANDLES ARE ORDERED SEPARATELY TO THE FURNITURE. THEN A £10.00 ADMINISTRATION AND P&P CHARGE WILL APPLY

Either option is included in the price of the furniture range if specified on the furniture order. If handles are omitted from your order and ordered at a later date, regretfully they will incur a £10.00 administration and postage and packaging charge. Handles from the Design range of handles may also be selected at an additional cost.