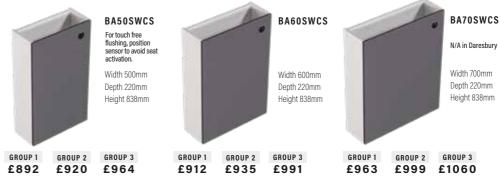

#### SENSOR WC CABINETS

Price inclusive of dual flush concealed cistern, front access with insulation jacket and speed fit push in water connections.

WC not included. No Plinth Required.