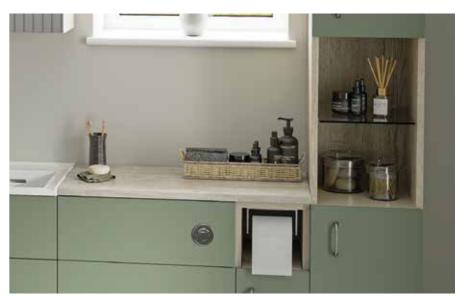

## IMAGE

Image Gloss Grey Mist with the BCHA908 chrome knob handles and the unique Slimline Largo Orlo basin, a one piece basin and top available in right or left handed format.

Also showing the deluxe toilet roll cabinet.