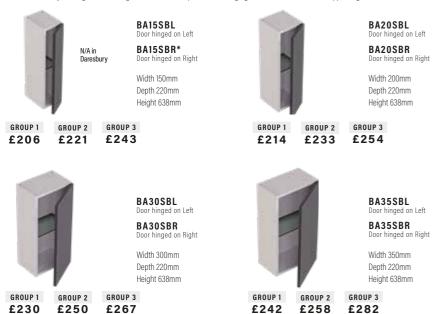

#### SINGLE DOOR BASE CABINETS

Includes one adjustable glass shelf. Height excludes 200mm plinth. Wall hanging brackets included. Plinth support legs available at additional cost. \*N/A in Daresbury.

#### DOUBLE DOOR BASE CABINETS

Includes one adjustable glass shelf. Height excludes 200mm plinth. Wall hanging brackets included. Plinth support legs available at additional cost.

£393 £409 £468

## SLIMLINE CABINETS

BA25SBL

BA25SBR

Width 250mm

Depth 220mm

GROUP 2

£243 £260

GROUP 1

£224

GROUP 1

£246

GROUP 1

£311

Height 638mm

BA40SBL BA40SBR

Width 400mm

Depth 220mm

Height 638mm

£320

BA50SB

Width 500mm

Depth 220mm

Height 638mm

GROUP 3

GROUP 2

£332 £388

GROUP 2 GROUP 3

£261

ed on Riaht

GROUP 3

Door hinged on Right

nged on Left