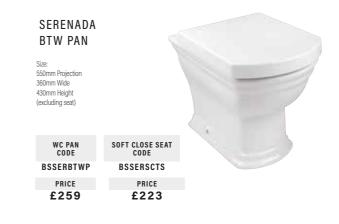

BSTC5 +BSCBI

Width 500mm Depth 340mm Height 838mm

Perfect for Builder & Contract Use. Only available with square profile Gloss White fascias on Gloss White cabinet, includes a pneumatic dual flush cistern and combi basin.

PRICE £614

### CLOAKROOM CABINETS



GROUP 1 GROUP 2 GROUP 3 £692 £729 £786

76

### DRAWER UNITS



#### FS602DFBA +BSLS

Width 600mm Depth 340mm Height 838mm

+BSLS = with Lupi Standard basin

GROUP 1

£1066 £1087

GROUP 2

GROUP 1

GROUP 2

£981 £1002



#### FS602DFBA +BSRONDI

Width 600mm Depth 340mm Height 838mm

+BSRONDI = with Rondi Standard basin



BSFFWU £29

BSSTWU

£30





QUADRA RIMLESS BTW PAN Size: 550mm Projection 360mm Wide 430mm Height (excluding seat) SLIM QUICK RELEASE WC PAN CODE SOFT CLOSE SEAT CODE BSQDRBTWP BSQDSQSCTS PRICE PRICE £476 £203



BSDTWU

£26



# design

## MODULAR BATHROOM FURNITURE

The Design portfolio offers a select range of modular furniture that is both stylish and very practical, enabling your designer to create the bathroom of your dreams.

The carefully selected range of 16 door finishes and 14 carcass colours give the opportunity to mix and match across "space" and "style", allowing the creation of a bathroom as individual as yourself and one that will stand out from the crowd.

To add the finishing touch just select the handles, taps and sanitary ware from our exclusive range.



# IMAGE

Iconic gloss square slab design. A bathroom statement that will stand the test of time. High gloss lacquered finish fascias, with complimentary gloss melamine accessories.



COLOURS



Image Gloss Grey Mist on match