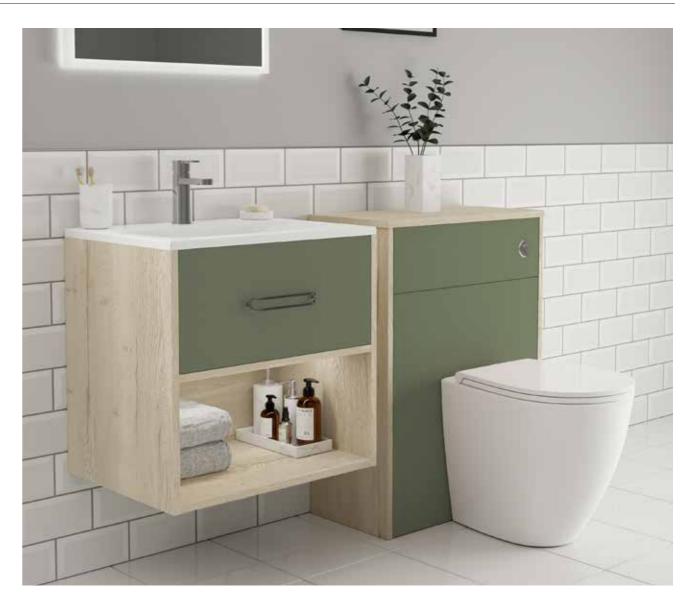

# **METRO**

As the name suggests, this cosmopolitan contemporary styled slab bathroom has evolved from its urban roots and is now one of the most popular styles available. Simple, flat with a soft radius.

COLOURS

Metro Matt Fjord with Rondi cast marble basin. Doors furnished with BCHA889 Black Letterbox Handles.

Metro Matt Kashmir with Resolvo stndartd cast marble basin, Arroton Mono basin tap and BCHA887 Chrome D Pull handles