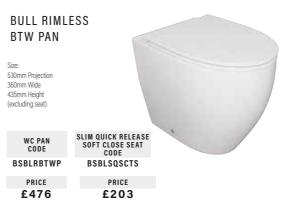

oor mounted all-in-one WC and Basin unit.



#### TRADE COMBI BASIN WC CABINET

This is a unique cabinet that is not intended to co-ordinate with any other furniture. No plinth requi



BSTC5 +BSCBI

Width 500mm Depth 340mm Height 838mm

Perfect for Builder & Contract Use. Only available with square profile Gloss White fascias on Gloss White cabinet, includes a pneumatic dual flush cistern and combi basin.

PRICE £614

### CLOAKROOM CABINETS



GROUP 1 GROUP 2 GROUP 3 £692 £729 £786

76

### DRAWER UNITS



#### FS602DFBA +BSLS

Width 600mm Depth 340mm Height 838mm

+BSLS = with Lupi Standard basin

GROUP 1

£1066 £1087

GROUP 2

GROUP 1

GROUP 2

£981 £1002



#### FS602DFBA +BSRONDI

Width 600mm Depth 340mm Height 838mm

+BSRONDI = with Rondi Standard basin



BSFFWU £29

BSSTWU

£30





QUADRA RIMLESS BTW PAN Size: 550mm Projection 360mm Wide 430mm Height (excluding seat) SLIM QUICK RELEASE WC PAN CODE SOFT CLOSE SEAT CODE BSQDRBTWP BSQDSQSCTS PRICE PRICE £476 £203



BSDTWU

£26



# design

## MODULAR BATHROOM FURNITURE

The Design portfolio offers a select range of modular furniture that is both stylish and very practical, enabling your designer to create the bathroom of your dreams.

The carefully selected range of 16 door finishes and 14 carcass colours give the opportunity to mix and match across "space" and "style", allowing the creation of a bathroom as individual as yourself and one that will stand out from the crowd.

To add the finishing touch just select the handles, taps and sanitary ware from our exclusive range.



# IMAGE

Iconic gloss square slab design