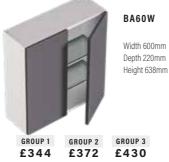

#### DOUBLE DOOR BASE CABINETS

BA30SB

N/A in Daresbury

Width 300mm

Depth 220mm

Height 638mm

BA60SB

Width 600mm