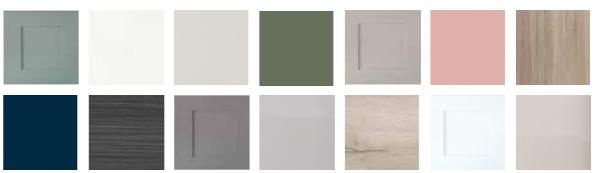

COLOURS

## DARESBURY

Daresbury Matt Kashmir shown with traditional Serenada BTW pan and basin. Hacienda Black worktops and optional T&G cladding only available in the Daresbury range. Handles BCHA893.

Shown here with the unique 'Move  $\operatorname{Mirror}$  ' - see above link to the video.

# INTEGRA

Simply the very best of fingertip pull doors. Over lacquered five times to give an ultra-gloss finish to this premium range.

COLOURS

COLOURS

Metro Matt Fjord with Rondi cast marble basin. Doors furnished with BCHA889 Black Letterbox Handles.

Metro Matt Kashmir with Resolvo stndartd cast marble basin, Arroton Mono basin tap and BCHA887 Chrome D Pull handles

## COLOURS

#### METRO

| MATT GREY<br>MIST               | MATT<br>FJORD            | MATT<br>KASHMIR         | MATT<br>ROSE                    |
|---------------------------------|--------------------------|-------------------------|---------------------------------|
| MIST INTERIOR                   | INTERIOR                 | INTERIOR                | WASH WASH                       |
| PRICE GROUP 1                   | PRICE GROUP 1            | PRICE GROUP 1           | PRICE GROUP 1                   |
| MATT DUST<br>GREY               | MATT<br>REED<br>GREEN    | MATT<br>WHITE           | MATT<br>INDIGO                  |
| DUST DUST GREY<br>GREY INTERIOR | RIVER RIVER<br>WASH WASH | WHITE WHITE<br>INTERIOR | DUST DUST GREY<br>GREY INTERIOR |
| PRICE GROUP 1                   | PRICE GROUP 1            | PRICE GROUP 1           | PRICE GROUP 1                   |