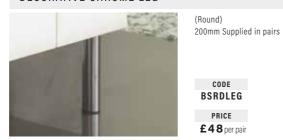

## WALL CABINETS

| FINISH             | PLINTH RETURN<br>300mm x 200mm | PLINTH<br>1350mm x 200mm | PLINTH<br>2750mm x 200mm | FILLER PANEL<br>(635 x 247 Door) |
|--------------------|--------------------------------|--------------------------|--------------------------|----------------------------------|
| ANTHRACITE         | BSPRAN                         | BSPSAN                   | BSPLAN                   | BCTEMAN6324                      |
| GREY BARDOLINO OAK | BSPRGBO                        | BSPSGBO                  | BSPLGBO                  | BCTEMGB6324                      |
| PRICE:             | £28.00                         | £33.00                   | £48.00                   | £48.00                           |

| FINISH          | PLINTH RETURN<br>300mm x 200mm | PLINTH<br>1350mm x 200mm | PLINTH<br>2750mm x 200mm | FILLER PANEL<br>(635 x 247 Door) |
|-----------------|--------------------------------|--------------------------|--------------------------|----------------------------------|
| DUST GREY       | BSPRGR                         | BSPSGR                   | BSPLGR                   | BCMETDG6324                      |
| MATT FJORD      | BSPRFJ                         | BSPSFJ                   | BSPLFJ                   | BCMETFJ6324                      |
| MATT GREY MIST  | BSPRGM                         | BSPSGM                   | BSPLGM                   | BCMETGM6324                      |
| MATT INDIGO     | N/A                            | N/A                      | BSPLIN                   | BCMETIN6324                      |
| MATT KASHMIR    | BSPRKA                         | BSPSKA                   | BSPLKA                   | BCMETKA6324                      |
| MATT WHITE      | BSPRWH                         | BSPSWH                   | BSPLWH                   | BCMETWH6324                      |
| MATT ROSE       | N/A                            | N/A                      | N/A                      | BCMETR06324                      |
| MATT REED GREEN | N/A                            | N/A                      | N/A                      | BCMETRG6324                      |
| RIVER WASH      | BSPRRW                         | BSPSRW                   | BSPLRW                   | BCTEMRW6324                      |
| PRICE:          | £33.00                         | £40.00                   | £68.00                   | £48.00                           |

| FINISH                  | PLINTH RETURN<br>300mm x 200mm | PLINTH<br>1350mm x 200mm | PLINTH<br>2750mm x 200mm | FILLER PANEL<br>(635 x 247 Door) |
|-------------------------|--------------------------------|--------------------------|--------------------------|----------------------------------|
| GLOSS DAKOTA            | BSPRDG                         | BSPSDG                   | BSPLDG                   | BCIMADG6324                      |
| GLOSS GREY MIST         | BSPRGGM                        | BSPSGGM                  | BSPLGGM                  | BCIMAGM6324                      |
| GLOSS KASHMIR           | BSPRGKA                        | BSPSGKA                  | BSPLGKA                  | BCIMAKA6324                      |
| GLOSS KASHMIR (Integra) | Use Gloss Kashmir              | Use Gloss Kashmir        | Use Gloss Kashmir        | BCINTKA6324                      |
| GLOSS WHITE             | BSPRGWH                        | BSPSGWH                  | BSPLGWH                  | BCIMAWH6324                      |
| GLOSS WHITE (Integra)   | Use Gloss White                | Use Gloss White          | Use Gloss White          | BCINTWH6324                      |
| JACKSON PINE            | N/A                            | N/A                      | N/A                      | N/A                              |
| PRICE:                  | £35.00                         | £45.00                   | £72.00                   | £53.00<br>Integra £73.00         |