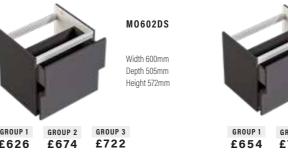

## STANDARD CABINETS

Height excludes 200mm plinth. Wall hanging brackets included. Plinth support legs available at additional cost. N/A in push click.

BA503DBX

N/A in Integra

Width 500mm Depth 340mm Height 638mm

#### BA603DBX

N/A in Integra

Width 600mm Depth 340mm Height 638mm

BA602DBAX N/A in Integra

Width 600mm Depth 340mm Height 638mm