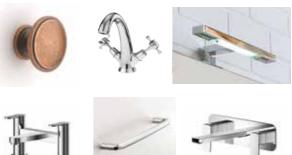

FASCIA FINISH CARCASS COLOURS

All the handles featured here have been chosen for the Space fitted ranges to create a bathroom as individual as you are. Customers can choose from this selection of handles with soft close door action or select instead to operate their door handlefree, with the push clic system.

BCHA825

Surf Chrome Square Knob 40mm

BCHA886

Surf Chrome D Pull Handle 147mm Length

BCHA887

Chrome Pyramid Handle

Chrome Gem Triple Square 92mm Handle

BCHA892

Antique Copper 38mm Round Knob Chrome 35mm

BCHA901

Black 38mm Round Knob

BCHA904

Black Square 128mm D Pull Handle BCHA905

BCHA937

Chrome Barrel Knob Handle

BCHA912

Chrome Drop Knob Handle

Chrome Square Knob Handle

BCHA910

Chrome Curved Square Pull 50mm Chrome Square D Pull 136MM Length

HANDLES ONLY INCLUDED IN PRICE WHEN PURCHASED WITH CORRESPONDING FURNITURE UNITS. IF HANDLES ARE ORDERED SEPARATELY TO THE FURNITURE. THEN A £10.00 ADMINISTRATION AND P&P CHARGE WILL APPLY