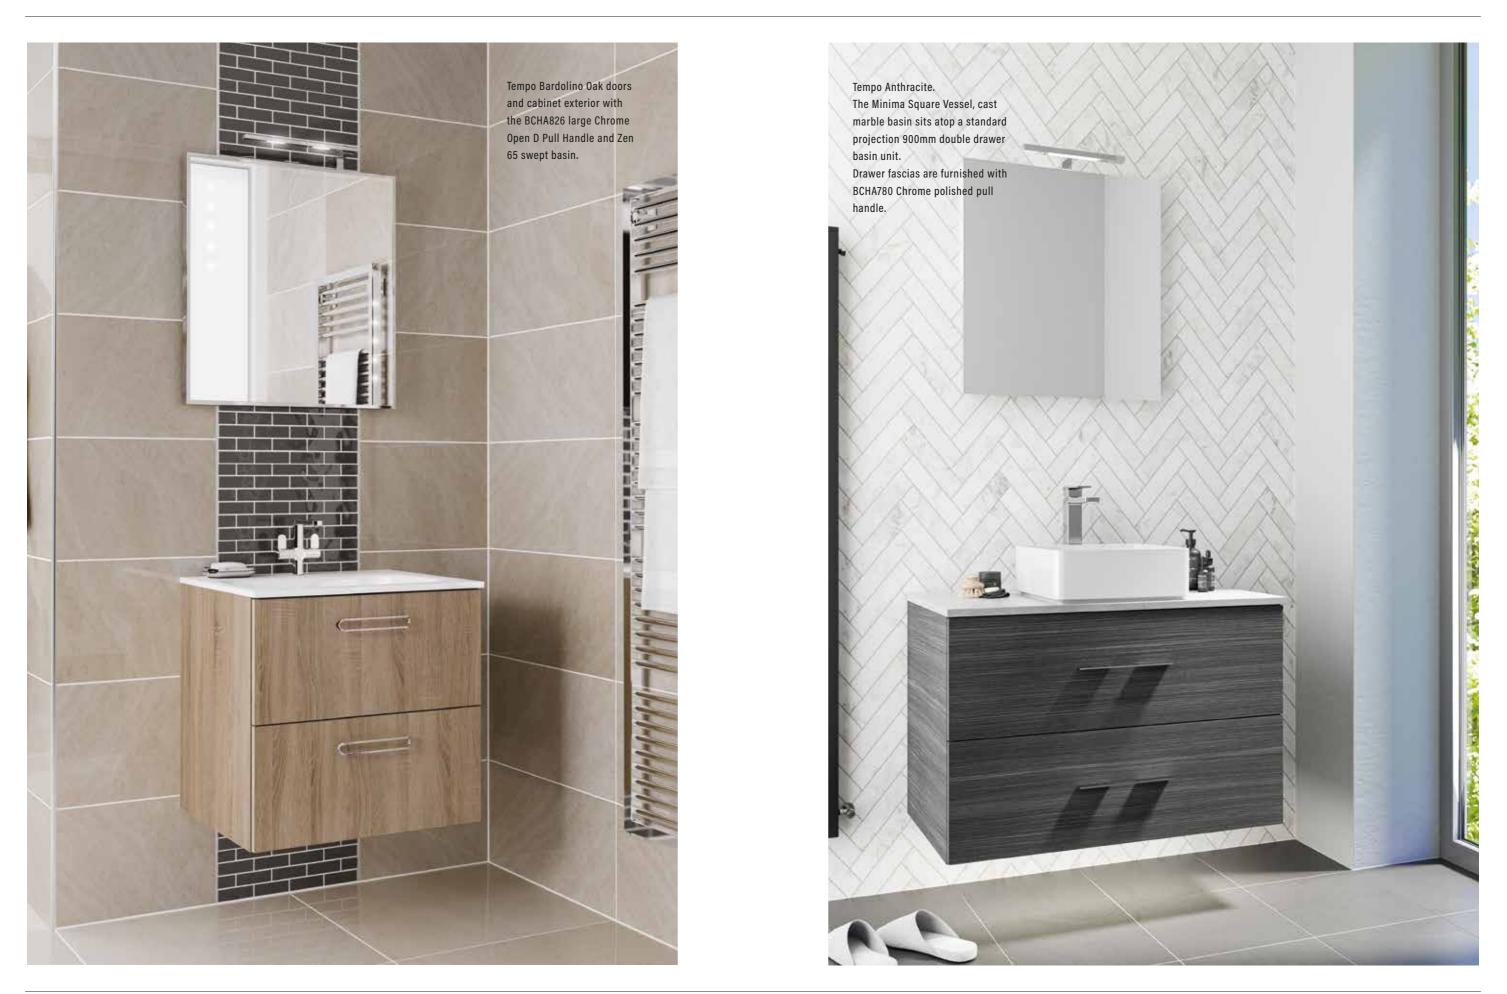

# TEMPO

Offers a range of wood grain finishes that bring a warmer feel to any bathroom. These practical and durable door finishes bring nature into the home.