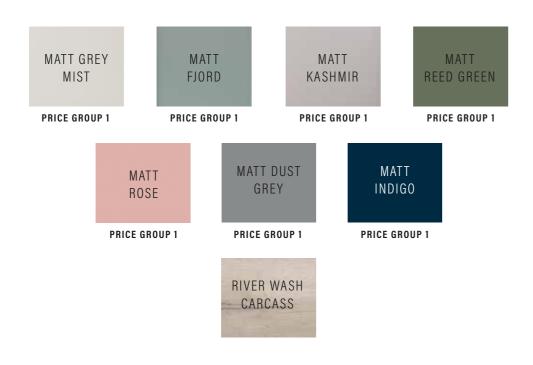

#### METRO

| MATT GREY<br>MIST               | MATT<br>FJORD            | MATT<br>KASHMIR         | MATT<br>ROSE                    |
|---------------------------------|--------------------------|-------------------------|---------------------------------|
| MIST INTERIOR                   | INTERIOR                 | INTERIOR                | WASH WASH                       |
| PRICE GROUP 1                   | PRICE GROUP 1            | PRICE GROUP 1           | PRICE GROUP 1                   |
| MATT DUST<br>GREY               | MATT<br>REED<br>GREEN    | MATT<br>WHITE           | MATT<br>INDIGO                  |
| DUST DUST GREY<br>GREY INTERIOR | RIVER RIVER<br>WASH WASH | WHITE WHITE<br>INTERIOR | DUST DUST GREY<br>GREY INTERIOR |
| PRICE GROUP 1                   | PRICE GROUP 1            | PRICE GROUP 1           | PRICE GROUP 1                   |