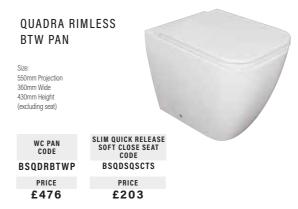

#### WC CABINETS WITHOUT CISTERN

Cabinet only. No cistern fittings.

GROUP 2 GROUP 3

£403 £464