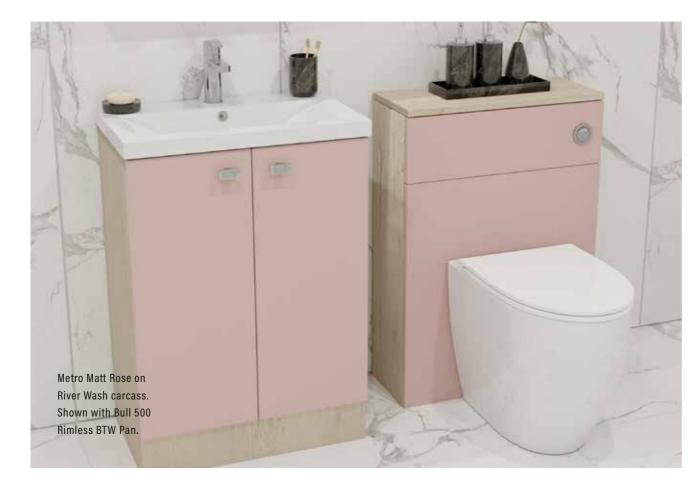

# **METRO**

As the name suggests, this cosmopolitan contemporary styled slab bathroom has evolved from its urban roots and is now one of the most popular styles available. Simple, flat with a soft radius.

COLOURS

Metro Matt Fjord with Rondi cast marble basin. Doors furnished with BCHA889 Black Letterbox Handles.

Metro Matt Kashmir with Resolvo stndartd cast marble basin, Arroton Mono basin tap and BCHA887 Chrome D Pull handles