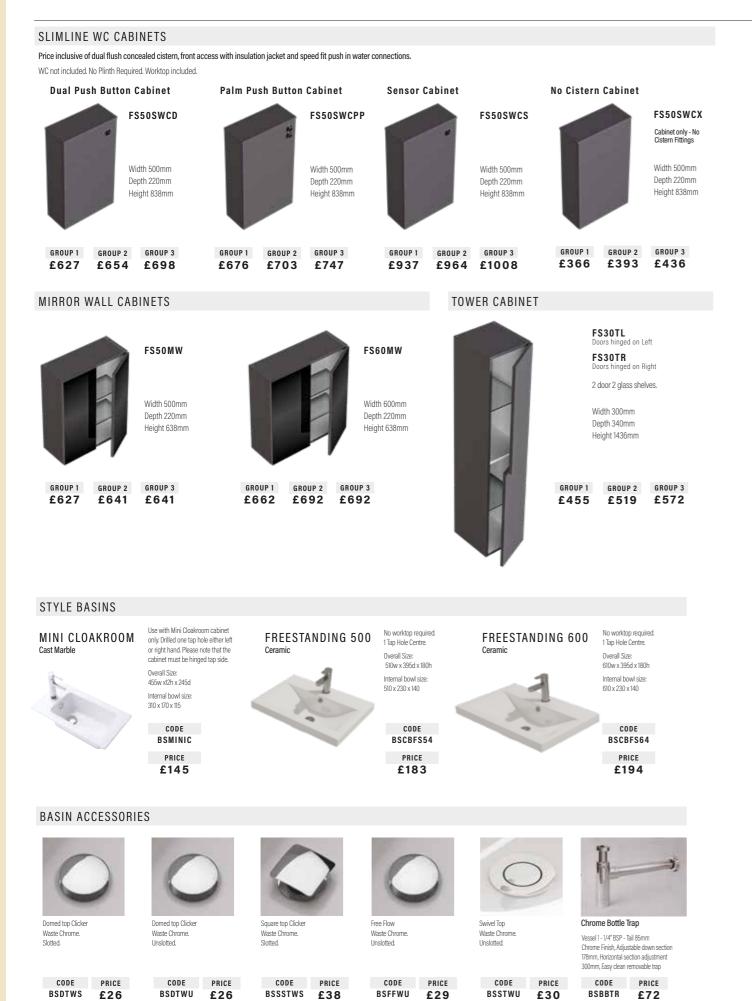

## STANDARD CABINETS

Price inclusive of dual flush concealed cistern, front access with insulation jacket (not on BA40WCD) and speed fit push in water connections.

#### PALM PUSH WC CABINETS

Price inclusive of dual flush concealed cistern, front access with insulation jacket and speed fit push in water connections.

WC not included. No Plinth Required.

#### SENSOR WC CABINETS

Price inclusive of dual flush concealed cistern, front access with insulation jacket and speed fit push in water connections.

WC not included. No Plinth Required.

#### WC CABINETS WITHOUT CISTERN

Cabinet only. No cistern fittings.

GROUP 2 GROUP 3

£403 £464

#### TOWER CABINETS

Height excludes 200mm plinth. Wall hanging brackets included. Plinth support legs available at additional cost. Mirrored doors have push click operation only.

GROUP 1

£353

**BA60LDBA** 