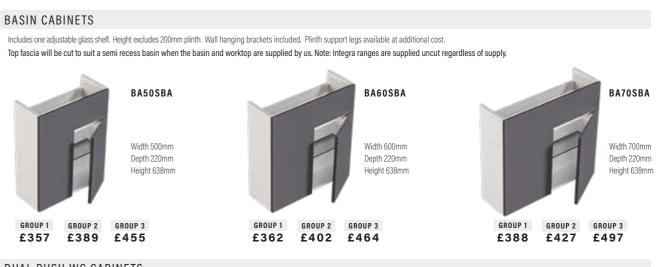

## STANDARD CABINETS

#### SINGLE DOOR BASE CABINETS

Includes one adjustable glass shelf. Height excludes 200mm plinth. Wall hanging brackets included. Plinth support legs available at additional cost. \*N/A in Daresbury.