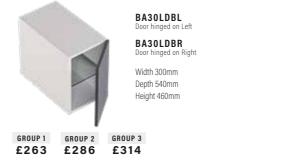

#### SINGLE DOOR BASE CABINETS

Includes one adjustable glass shelf. Height excludes 200mm plinth. Wall hanging brackets included. Plinth support legs available at additional cost. \*N/A in Daresbury.

#### DOUBLE DOOR BASE CABINETS

Includes one adjustable glass shelf. Height excludes 200mm plinth. Wall hanging brackets included. Plinth support legs available at additional cost.

£393 £409 £468