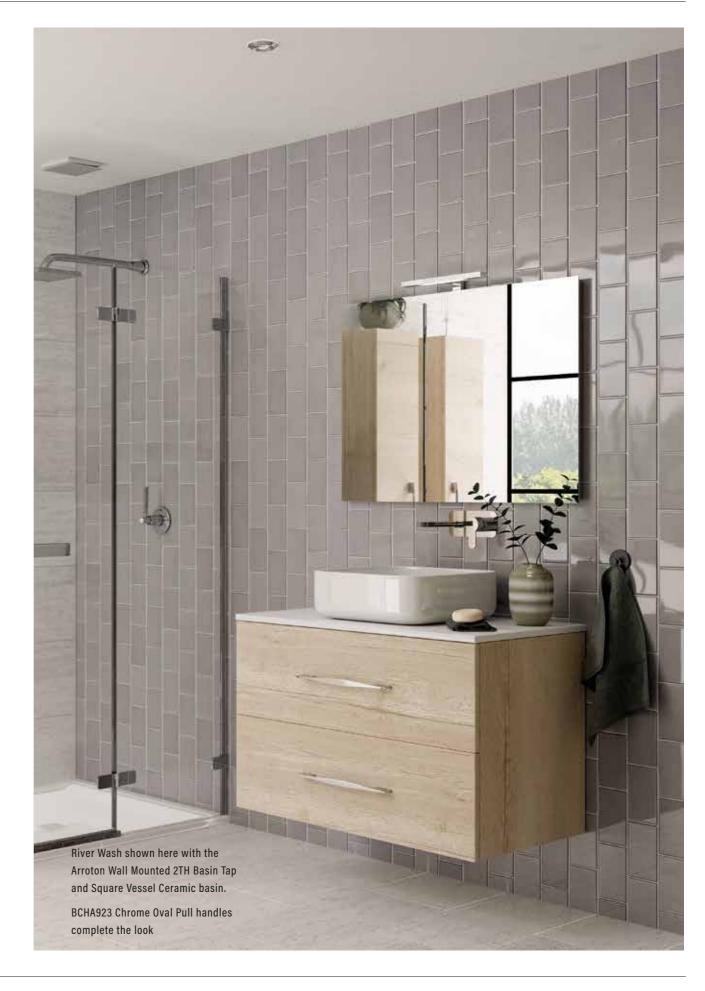

# TEMPO

Offers a range of wood grain finishes that bring a warmer feel to any bathroom. These practical and durable door finishes bring nature into the home.