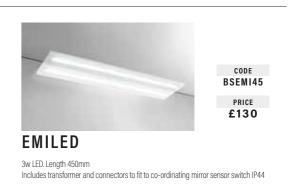

---|---------------|
| BS60CMAN      | BS70CMAN      | BS90CMAN      |
| BS60CMGB      | BS70CMGB      | BS90CMGB      |
| BS60CMRW      | BS70CMRW      | BS90CMRW      |
| BS60CMGDA     | BS70CMGDA     | BS90CMGDA     |
| BS60CMGKA     | BS70CMGKA     | BS90CMGKA     |
| BS60CMGWH     | BS70CMGWH     | BS90CMGWH     |
| BS60CMGGM     | BS70CMGGM     | BS90CMGGM     |
| BS60CMJAP     | BS70CMJAP     | BS90CMJAP     |
| BS60CMDG      | BS70CMDG      | BS90CMDG      |
| BS60CMFJ      | BS70CMFJ      | BS90CMFJ      |
| BS60CMGM      | BS70CMGM      | BS90CMGM      |
| BS60CMKA      | BS70CMKA      | BS90CMKA      |
| BS60CMWH      | BS70CMWH      | BS90CMWH      |
| £296.00       | £317.00       | £362.00       |

2 x 6w LED. Length 300mm drop. Includes transformer and connectors to fit to



### LIGHTING







(Set of 4) Space legs at regular intervals (Not included with cabinets)

> CODE BSLEG PRICE £20

#### WASTE BIN



#### WASTE BIN 8 Litre capacity waste bin. Can be fitted in standard depth units 300mm wide or over. Available pre-installed in 250mm toilet roll/bin cabinet see page 34.

CODE BS8LBIN PRICE £76

#### DECORATIVE CHROME LEG

0.1W x 5. Each light 400k

IP67

PRICE

£113



#### FITTERS FIRST AID KIT

Essential accessories to keep fitters going. BSLEG - LEGS (5 packs of 4) BCKSS - GLASS CLIPS (x20) BCKEKUA - FASCIA CLIP (x10) BCKEKUB - FASCIA CLIP (x10) BCKEKUP - FASCIA CLIP (x10) BCKEKUQ - FASCIA CLIP (x10) BCATWP - MODULAR WALL PLATE (x6) BC5NCCP - 5MM COVER CAPS (5 packs of 12) BC8798803 - HINGE COVERS (x20) BCHHATP - WALL PLATE HEAVY (x10) BC2LCC - COVER