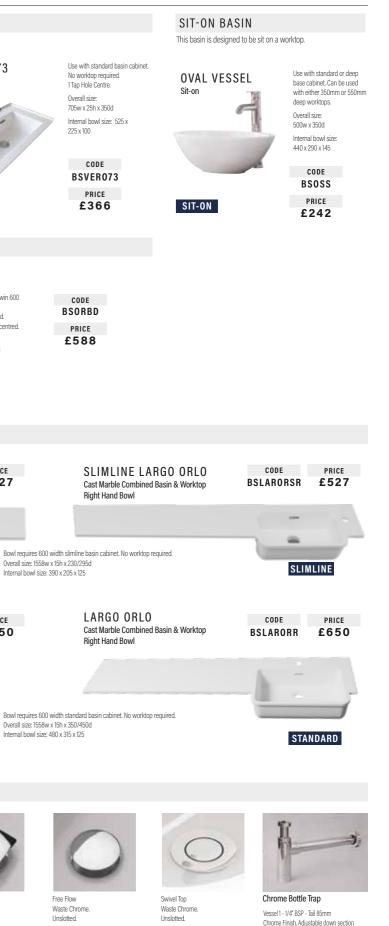

AL125<br>BST22PUC125<br>BST22SH0125<br>BST22TRS125 |
| SHERMAN OAK<br>TREBBIA STONE<br>PRICE:<br>12mm ECOSTONE SOLID SURFACE<br>WORKTOPS<br>ROSA GALAXY<br>WHITE VENATO<br>GREY ARGENTO<br>IVORY FANTASY<br>GREY TWILIGHT | BST22PUC202<br>BST22SH0202<br>BST22TRS202<br><b>£205.00</b><br><b>1020mm x 350mm</b><br>BST12R0G103<br>BST12R0G103<br>BST12GRA103<br>BST12GRA103<br>BST12GRA103 | BST22PUC153<br>BST22SH0153<br>BST22TRS153<br><b>£173.00</b><br><b>1520mm x 350mm</b><br>BST12R0G153<br>BST12R0G153<br>BST12GRA153<br>BST12GRA153<br>BST12IVF153<br>BST12IVF153 | BST22PUC253<br>BST22SH0253<br>BST22TRS253<br><b>£248.00</b><br>BST12R0G203<br>BST12R0G203<br>BST12WHV203<br>BST12WHV203<br>BST12WF203<br>BST12IVF203<br>BST12QFT203 | BST22NAL125<br>BST22PUC125<br>BST22SH0125<br>BST22TRS125 |

## WORKTOPS





BSFFWU



BSSTWU £30

CODE PRICE

178mm, Horizontal section adjustment 300mm. Fasy clean removable trap

| CODE   | PRICE |
|--------|-------|
| BSBBTR | £72   |

WC PANS





0



## FREESTANDING BATHROOM FURNITURE

Designed to create your perfect bathroom when space is at a premium. Style is ideally suited for en-suites and cloakrooms, yet, still at home within your family bathroom.

Available in 25 different door finishes and 17 carcass colours along with a large selection of handles, taps, shower valves, sanitary ware and accessories. Style furniture promises to deliver something individual and unique, with colours "en vogue" within some of the smaller rooms of the home.



# DARESBURY

Daresbury is as flexible as it is stunning. The timeless clean lines of the Shaker style enable th