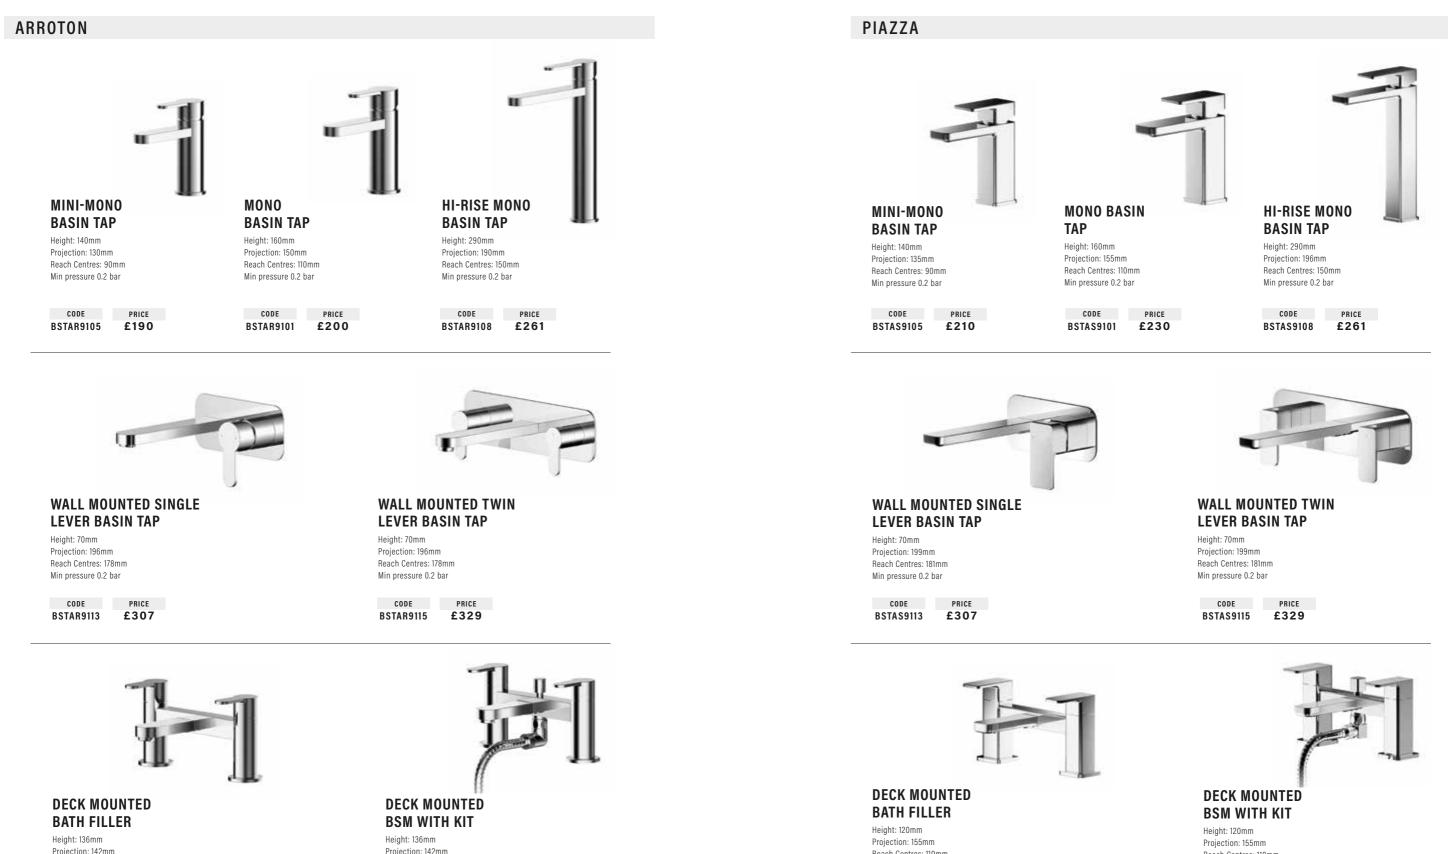

CE                                         |   |
| £194                                                                        | £81                     | £102                                          |   |
|                                                                             |                         |                                               |   |





WALLHUNG COMPACT FRAME

Size: 345mm Wide. 290/380mm High. 200/390mm Deep. Passes 400kg load test. Must be secured to the floor and wall with suitable fixings (Not supplied)

WALL HUNG FRAME CODE BSUNVFRM PRICE £261





50/20: 550mm Projection 360mm Wide (Wallhung frame required for this product at

additional cost)
WC PAN
CODE

BSQDRWHP PRICE £511 SLIM QUICK RELEASE SOFT CLOSE SEAT CODE BSQDSQSCTS PRICE

£203

117

### TAPS





Projection: 142mm Reach Centres: 110mm Min pressure 1.0 bar





Projection: 142mm Reach Centres: 110mm Min pressure 2.0 bar

CODE PRICE BSTAR9123 £329



Reach Centres: 110mm Min pressure 1.0 bar

CODE PRICE BSTAS9120 £272

Reach Centres: 110mm Min pressure 2.0 bar



### TAPS

#### ARROTON TRADIZ THERMOSTATIC **BAR VALVE** Height: 60mm Projection: 82mm Min pressure 0.2 bar CODE PRICE DECK BSSHR9110 £278 MOUNTED MONO **BATH FILLER BASIN TAP** Height: 365mm Height: 176mm Projection: 150mm Projection: 175mm Reach Centres: 121mm Reach Centres: 130mm Min pressure 0.2 bar Min pressure 0.1 bar CODE PRICE BSTAT9303 £355 CODE PRICE BSTAT9323 £710 SLIDE RAIL KIT Min pressure 0.5 bar FREESTANDING CODE BSSHX9137 PRICE £145 PIAZZA **ARROTON BSM** Height: 880mm Projection: 287mm Reach Centres: 247