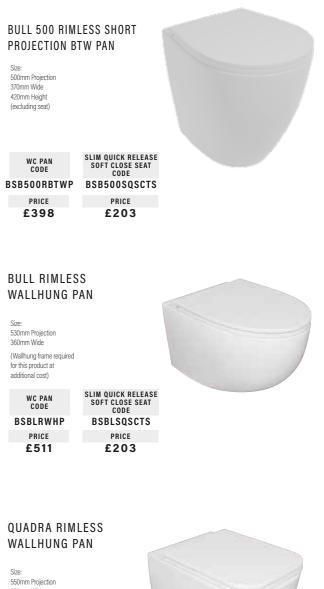

#### WC CABINETS WITHOUT CISTERN

Cabinet only. No cistern fittings.

GROUP 2 GROUP 3

£403 £464