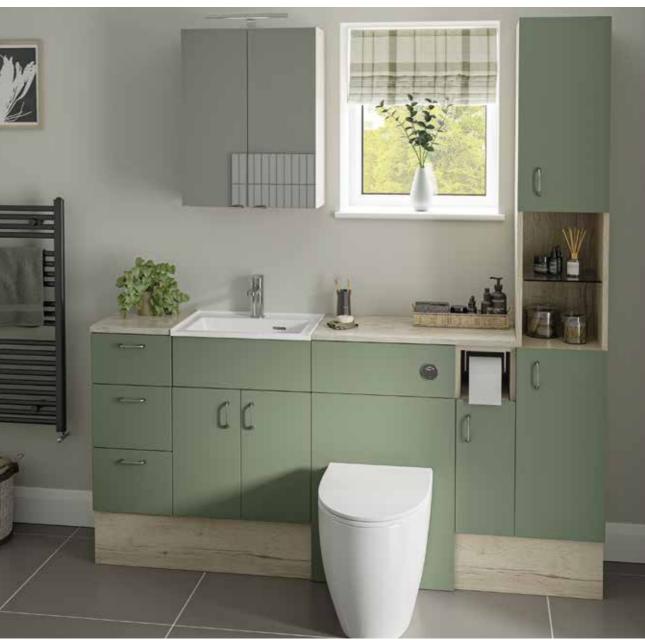

# **METRO**

As the name suggests, this cosmopolitan contemporary styled slab bathroom has evolved from its urban roots and is now one of the most popular styles available. Simple, flat with a soft radius.

COLOURS

Metro Matt Fjord with Rondi cast marble basin. Doors furnished with BCHA889 Black Letterbox Handles.

Metro Matt Kashmir with Resolvo stndartd cast marble basin, Arroton Mono basin tap and BCHA887 Chrome D Pull handles