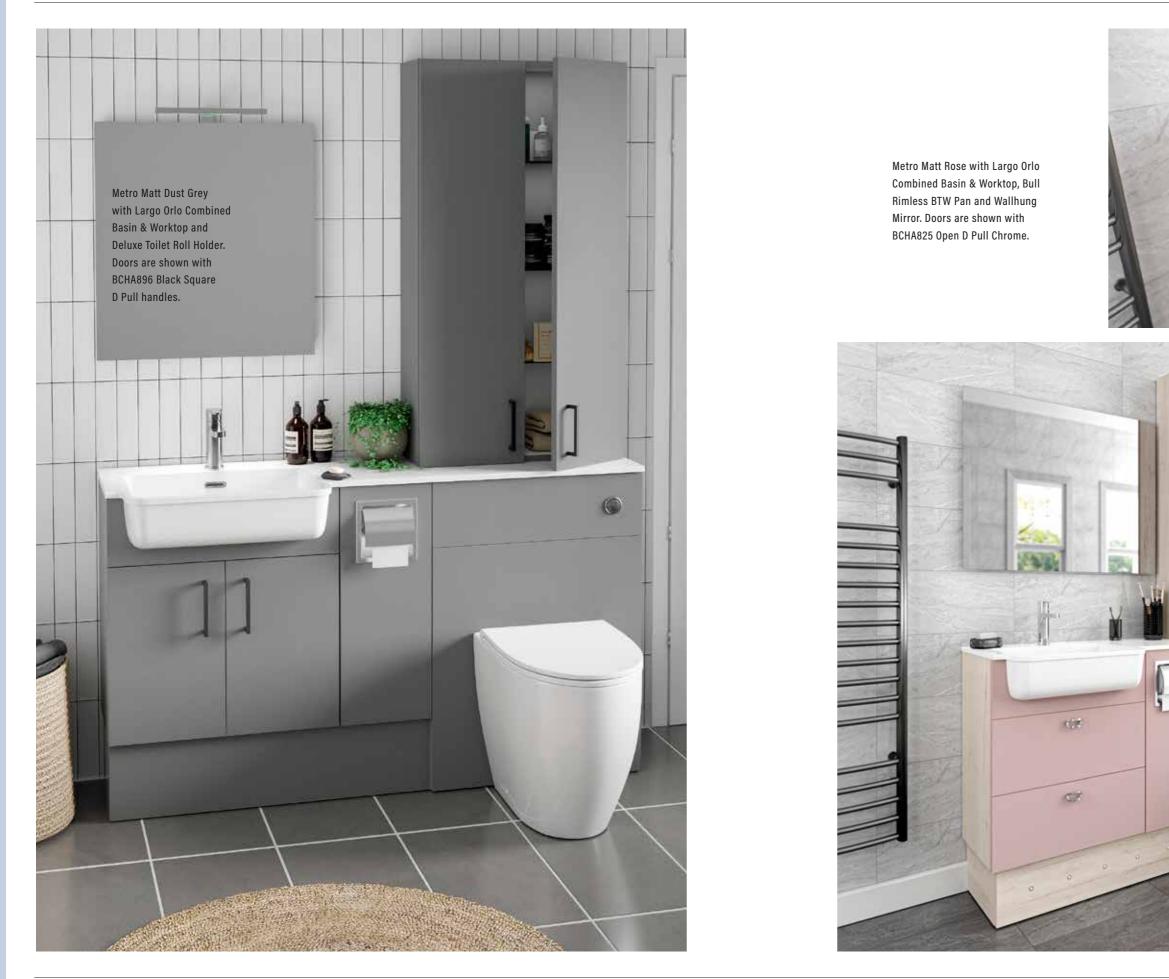

#### METRO

| MATT GREY<br>MIST               | MATT<br>FJORD            | MATT<br>KASHMIR         | MATT<br>ROSE                    |
|---------------------------------|--------------------------|-------------------------|---------------------------------|
| MIST INTERIOR                   | INTERIOR                 | INTERIOR                | WASH WASH                       |
| PRICE GROUP 1                   | PRICE GROUP 1            | PRICE GROUP 1           | PRICE GROUP 1                   |
| MATT DUST<br>GREY               | MATT<br>REED<br>GREEN    | MATT<br>WHITE           | MATT<br>INDIGO                  |
| DUST DUST GREY<br>GREY INTERIOR | RIVER RIVER<br>WASH WASH | WHITE WHITE<br>INTERIOR | DUST DUST GREY<br>GREY INTERIOR |
| PRICE GROUP 1                   | PRICE GROUP 1            | PRICE GROUP 1           | PRICE GROUP 1                   |