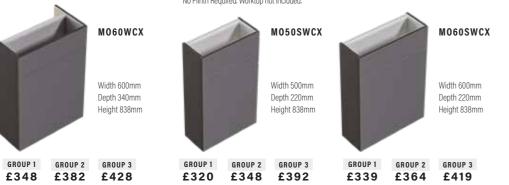

#### BA60BA

Width 600mm Depth 340mm Height 638mm

GROUP 3

BA70BA

Width 700mm Depth 340mm Height 638mm

GROUP 3 £518

## STANDARD CABINETS

Price inclusive of dual flush concealed cistern, front access with insulation jacket (not on BA40WCD) and speed fit push in water connections.

#### PALM PUSH WC CABINETS

Price inclusive of dual flush concealed cistern, front access with insulation jacket and speed fit push in water connections.

WC not included. No Plinth Required.

#### SENSOR WC CABINETS

Price inclusive of dual flush concealed cistern, front access with insulation jacket and speed fit push in water connections.

WC not included. No Plinth Required.

#### WC CABINETS WITHOUT CISTERN

Cabinet only. No cistern fittings.

GROUP 2 GROUP 3

£403 £464