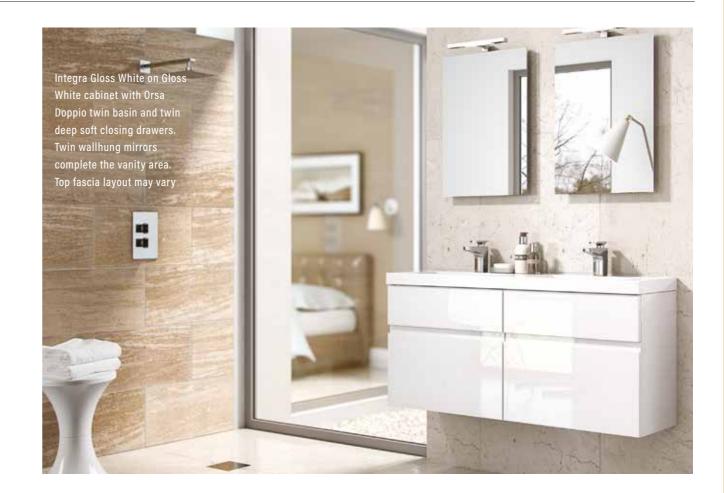

# INTEGRA

Simply the very best of fingertip pull doors. Over lacquered five times to give an ultra-gloss finish to this premium range.

COLOURS

## INTEGRA