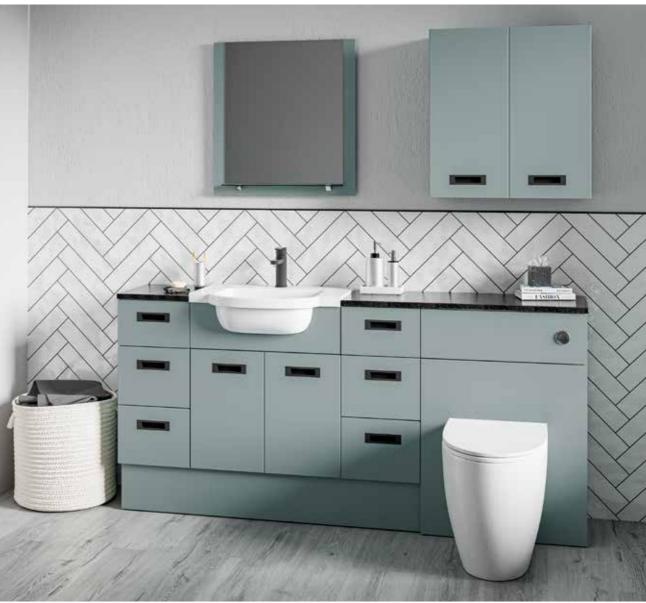

# **METRO**

As the name suggests, this cosmopolitan contemporary styled slab bathroom has evolved from its urban roots and is now one of the most popular styles available. Simple, flat with a soft radius.

COLOURS

Metro Matt Fjord with Rondi cast marble basin. Doors furnished with BCHA889 Black Letterbox Handles.

Metro Matt Kashmir with Resolvo stndartd cast marble basin, Arroton Mono basin tap and BCHA887 Chrome D Pull handles

#### METRO

| MATT GREY<br>MIST               | MATT<br>FJORD            | MATT<br>KASHMIR         | MATT<br>ROSE                    |
|---------------------------------|--------------------------|-------------------------|---------------------------------|
| MIST INTERIOR                   | INTERIOR                 | INTERIOR                | WASH WASH                       |
| PRICE GROUP 1                   | PRICE GROUP 1            | PRICE GROUP 1           | PRICE GROUP 1                   |
| MATT DUST<br>GREY               | MATT<br>REED<br>GREEN    | MATT<br>WHITE           | MATT<br>INDIGO                  |
| DUST DUST GREY<br>GREY INTERIOR | RIVER RIVER<br>WASH WASH | WHITE WHITE<br>INTERIOR | DUST DUST GREY<br>GREY INTERIOR |
| PRICE GROUP 1                   | PRICE GROUP 1            | PRICE GROUP 1           | PRICE GROUP 1                   |