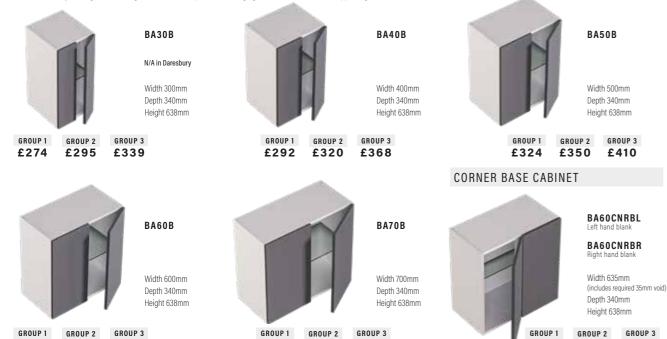

## STANDARD CABINETS

Height excludes 200mm plinth. Wall hanging brackets included. Plinth support legs available at additional cost. N/A in push click.

BA503DBX

N/A in Integra

Width 500mm Depth 340mm Height 638mm

#### BA603DBX

N/A in Integra

Width 600mm Depth 340mm Height 638mm

BA602DBAX N/A in Integra

Width 600mm Depth 340mm Height 638mm

#### BA60BA

Width 600mm Depth 340mm Height 638mm

GROUP 3

BA70BA

Width 700mm Depth 340mm Height 638mm

GROUP 3 £518