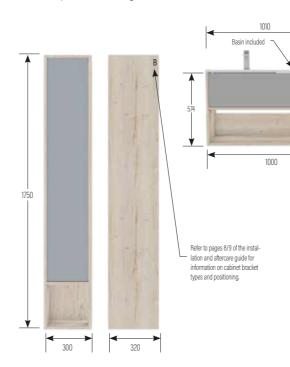

#### TOWER CABINETS

Height excludes 200mm plinth. Wall hanging brackets included. Plinth support legs available at additional cost. Mirrored doors have push click operation only.

GROUP 1

£353

**BA60LDBA** 

Width 600mm Depth 540mm Height 460mm

**Mirrored Full Height Door** 5 Glass Shelves

**BA30TFML** BA30TFMR Right

| GROUP 1 | Width  |
|---------|--------|
| E1047   | 300mm  |
| GROUP 2 | Depth  |
| £1086   | 340mm  |
| GROUP 3 | Height |
| £1086   | 1750mm |

Split Door 4 Glass Shelves

**BA30TSL** or hinged on Let BA30TSR

)oor hinged on Right

GROUP 1 £561 GROUP 2 £614

N/A in

Integra

300mm Depth 340mm

Width