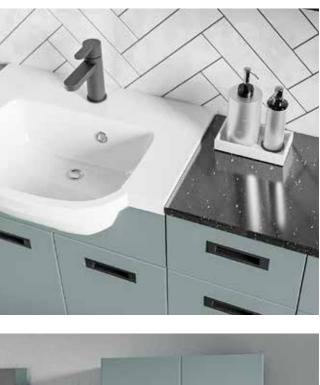

COLOURS

Metro Matt Fjord with Rondi cast marble basin. Doors furnished with BCHA889 Black Letterbox Handles.

Metro Matt Kashmir with Resolvo stndartd cast marble basin, Arroton Mono basin tap and BCHA887 Chrome D Pull handles