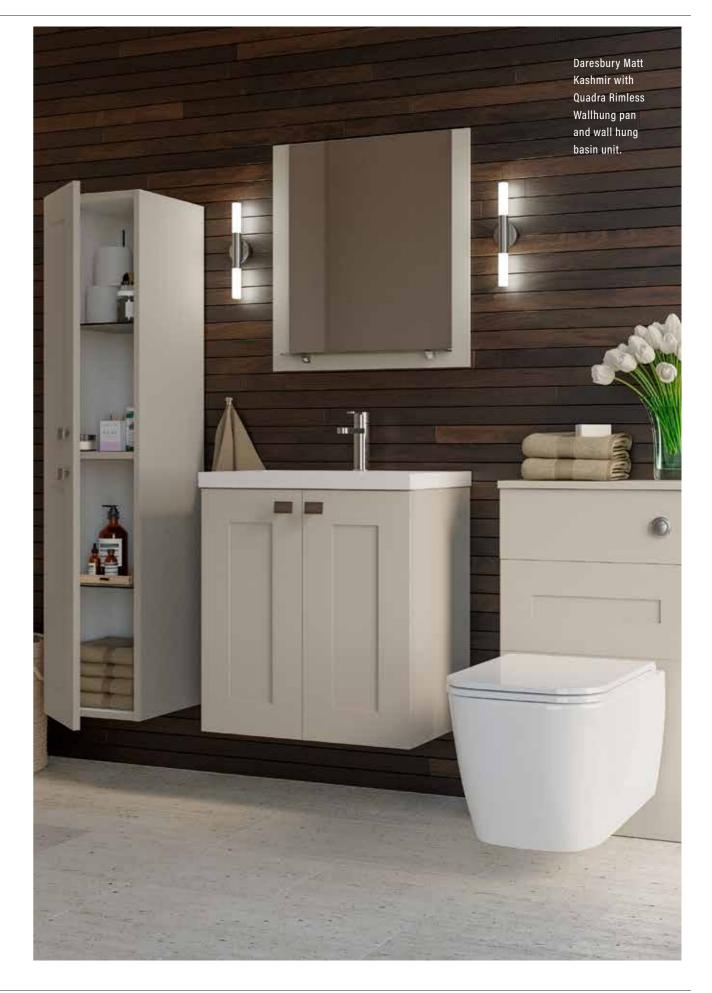

# DARESBURY

Daresbury is as flexible as it is stunning. The timeless clean lines of the Shaker style enable this range to span the periods of design.

From traditional to contemporary by dressing the furniture with modern or traditional taps and sanitary ware.

## DARESBURY

Daresbury Matt Kashmir shown with traditional Serenada BTW pan and basin. Hacienda Black worktops and optional T&G cladding only available in the Daresbury range. Handles BCHA893.

Shown here with the unique 'Move  $\operatorname{Mirror}$  ' - see above link to the video.