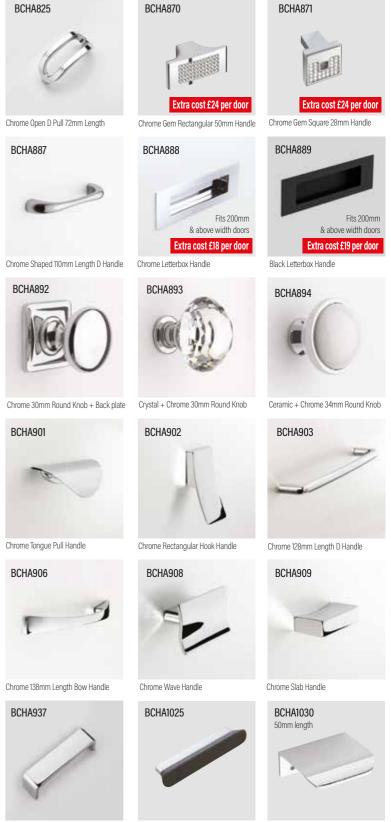

FASCIA FINISH CARCASS COLOURS

All the handles featured here have been chosen for the Space fitted ranges to create a bathroom as individual as you are. Customers can choose from this selection of handles with soft close door action or select instead to operate their door handlefree, with the push clic system.

BCHA825

Surf Chrome Square Knob 40mm

BCHA886

Surf Chrome D Pull Handle 147mm Length

BCHA887

Chrome Pyramid Handle

Chrome Gem Triple Square 92mm Handle

BCHA892

Antique Copper 38mm Round Knob Chrome 35mm

BCHA901

Black 38mm Round Knob

BCHA904

Black Square 128mm D Pull Handle BCHA905

BCHA937

Chrome Barrel Knob Handle

BCHA912

Chrome Drop Knob Handle

Chrome Square Knob Handle

BCHA910

Chrome Curved Square Pull 50mm Chrome Square D Pull 136MM Length

HANDLES ONLY INCLUDED IN PRICE WHEN PURCHASED WITH CORRESPONDING FURNITURE UNITS. IF HANDLES ARE ORDERED SEPARATELY TO THE FURNITURE. THEN A £10.00 ADMINISTRATION AND P&P CHARGE WILL APPLY

Either option is included in the price of the furniture range if specified on the furniture order. If handles are omitted from your order and ordered at a later date, regretfully they will incur a £10.00 administration and postage and packaging charge. Handles from the Design range of handles may also be selected at an additional cost.

Anthracite Grey & Chrome D Slab 118mm Rear Fix Trim Chrome