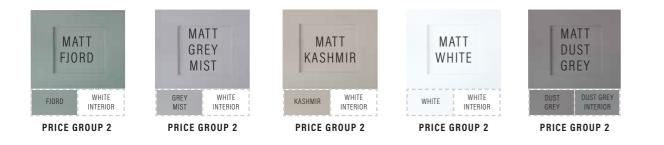

Eco Bathrooms come in three distinct flavours:-

**space** - representing a carefully selected range of fitted bathroom furniture units, enabling the smallest of rooms to provide much needed storage space for everyday requirements. Within our Space range, we select 6mm frosted safety glass shelves, with locking chrome adjustable brackets - ensuring the furniture looks at home within the bathroom environment.

#### METRO

| MATT GREY<br>MIST               | MATT<br>FJORD            | MATT<br>KASHMIR         | MATT<br>ROSE                    |
|---------------------------------|--------------------------|-------------------------|---------------------------------|
| MIST INTERIOR                   | INTERIOR                 | INTERIOR                | WASH WASH                       |
| PRICE GROUP 1                   | PRICE GROUP 1            | PRICE GROUP 1           | PRICE GROUP 1                   |
| MATT DUST<br>GREY               | MATT<br>REED<br>GREEN    | MATT<br>WHITE           | MATT<br>INDIGO                  |
| DUST DUST GREY<br>GREY INTERIOR | RIVER RIVER<br>WASH WASH | WHITE WHITE<br>INTERIOR | DUST DUST GREY<br>GREY INTERIOR |
| PRICE GROUP 1                   | PRICE GROUP 1            | PRICE GROUP 1           | PRICE GROUP 1                   |

#### IMAGE

All unit interiors are a matt white finish except Dust Grev and River Wash.

If you wish to use a Gloss unit on a Group 1 door, then the price group become Group 2. Units are colour co-ordinated and NOT colour matched as most doors and carcasss are manufactured from different materials