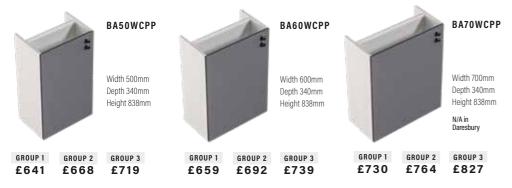

## STANDARD CABINETS

Price inclusive of dual flush concealed cistern, front access with insulation jacket (not on BA40WCD) and speed fit push in water connections.

#### PALM PUSH WC CABINETS

Price inclusive of dual flush concealed cistern, front access with insulation jacket and speed fit push in water connections.

WC not included. No Plinth Required.