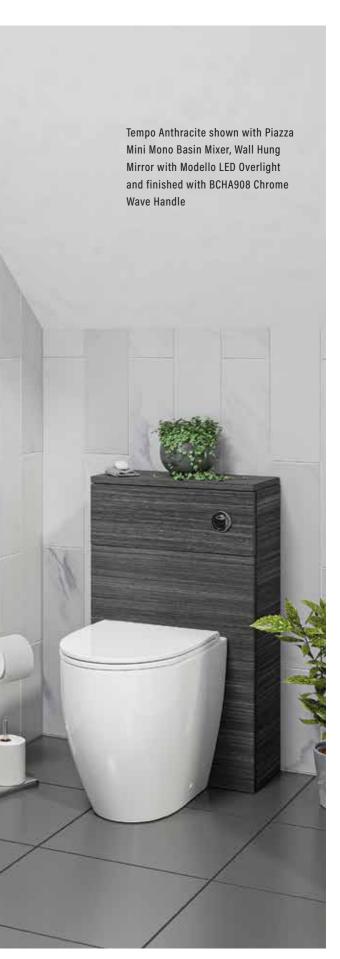

## DARESBURY

Daresbury Matt Kashmir shown with traditional Serenada BTW pan and basin. Hacienda Black worktops and optional T&G cladding only available in the Daresbury range. Handles BCHA893.

Shown here with the unique 'Move  $\operatorname{Mirror}$  ' - see above link to the video.

## IMAGE

Image Gloss Grey Mist with the BCHA908 chrome knob handles and the unique Slimline Largo Orlo basin, a one piece basin and top available in right or left handed format.

Also showing the deluxe toilet roll cabinet.

COLOURS

Metro Matt Fjord with Rondi cast marble basin. Doors furnished with BCHA889 Black Letterbox Handles.

Metro Matt Kashmir with Resolvo stndartd cast marble basin, Arroton Mono basin tap and BCHA887 Chrome D Pull handles