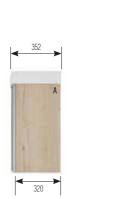

## SLIMLINE CABINETS

BA25SBL

BA25SBR

Width 250mm

Depth 220mm

GROUP 2

£243 £260

GROUP 1

£224

GROUP 1

£246

GROUP 1

£311

Height 638mm

BA40SBL BA40SBR

Width 400mm

Depth 220mm

Height 638mm

£320

BA50SB

Width 500mm

Depth 220mm

Height 638mm

GROUP 3