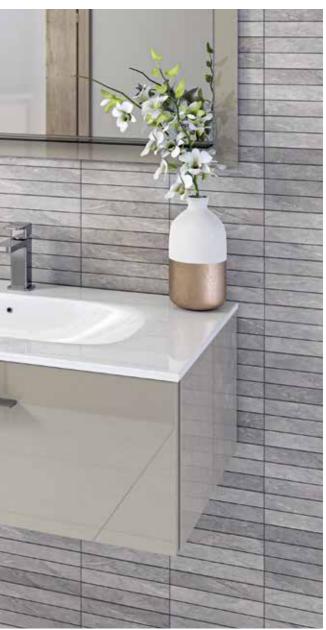

## IMAGE

Image Gloss Grey Mist with the BCHA908 chrome knob handles and the unique Slimline Largo Orlo basin, a one piece basin and top available in right or left handed format.

Also showing the deluxe toilet roll cabinet.