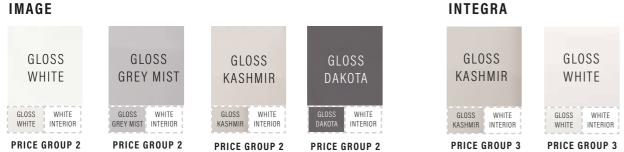

# IMAGE

Iconic gloss square slab design. A bathroom statement that will stand the test of time. High gloss lacquered finish fascias, with complimentary gloss melamine accessories.

## IMAGE

Image Gloss Grey Mist with the BCHA908 chrome knob handles and the unique Slimline Largo Orlo basin, a one piece basin and top available in right or left handed format.

Also showing the deluxe toilet roll cabinet.

# INTEGRA

Simply the very best of fingertip pull doors. Over lacquered five times to give an ultra-gloss finish to this premium range.

COLOURS

#### IMAGE

All unit interiors are a matt white finish except Dust Grev and River Wash.

If you wish to use a Gloss unit on a Group 1 door, then the price group become Group 2. Units are colour co-ordinated and NOT colour matched as most doors and carcasss are manufactured from different materials