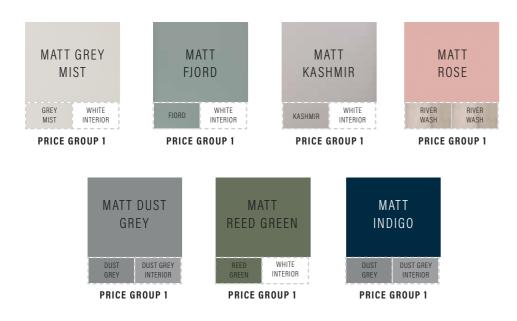

#### METRO

| MATT GREY<br>MIST               | MATT<br>FJORD            | MATT<br>KASHMIR         | MATT<br>ROSE                    |
|---------------------------------|--------------------------|-------------------------|---------------------------------|
| MIST INTERIOR                   | INTERIOR                 | INTERIOR                | WASH WASH                       |
| PRICE GROUP 1                   | PRICE GROUP 1            | PRICE GROUP 1           | PRICE GROUP 1                   |
| MATT DUST<br>GREY               | MATT<br>REED<br>GREEN    | MATT<br>WHITE           | MATT<br>INDIGO                  |
| DUST DUST GREY<br>GREY INTERIOR | RIVER RIVER<br>WASH WASH | WHITE WHITE<br>INTERIOR | DUST DUST GREY<br>GREY INTERIOR |
| PRICE GROUP 1                   | PRICE GROUP 1            | PRICE GROUP 1           | PRICE GROUP 1                   |

#### IMAGE

All unit interiors are a matt white finish except Dust Grev and River Wash.

If you wish to use a Gloss unit on a Group 1 door, then the price group become Group 2. Units are colour co-ordinated and NOT colour matched as most doors and carcasss are manufactured from different materials