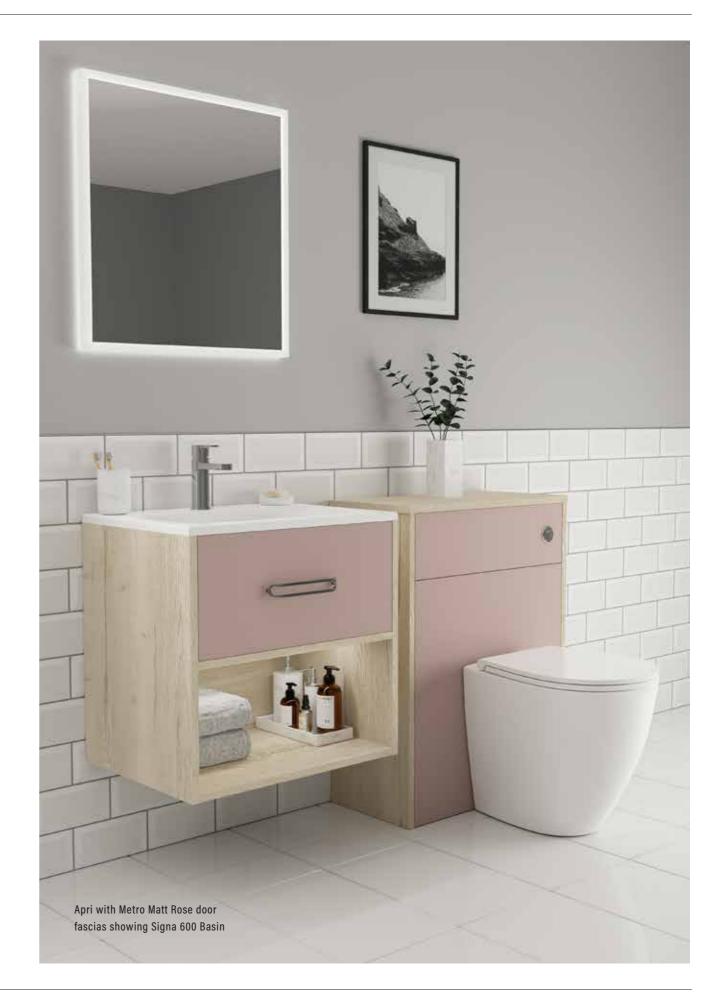

# **METRO**

As the name suggests, this cosmopolitan contemporary styled slab bathroom has evolved from its urban roots and is now one of the most popular styles available. Simple, flat with a soft radius.

COLOURS

Metro Matt Fjord with Rondi cast marble basin. Doors furnished with BCHA889 Black Letterbox Handles.

Metro Matt Kashmir with Resolvo stndartd cast marble basin, Arroton Mono basin tap and BCHA887 Chrome D Pull handles