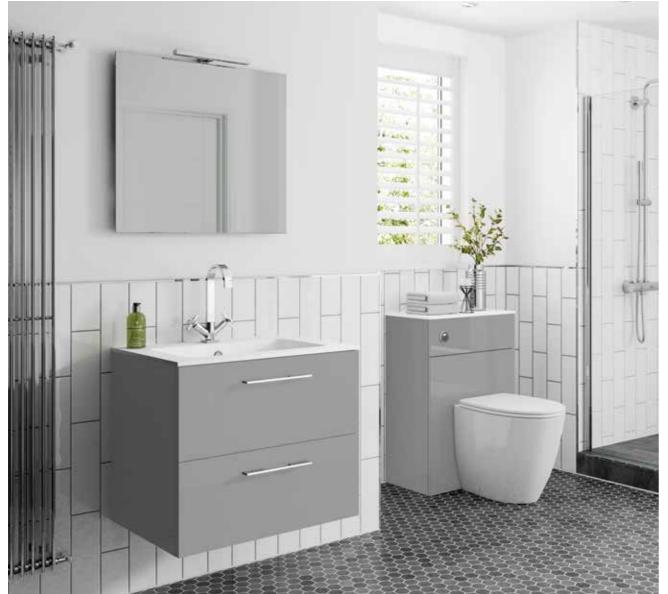

# **METRO**

As the name suggests, this cosmopolitan contemporary styled slab bathroom has evolved from its urban roots and is now one of the most popular styles available. Simple, flat with a soft radius.

COLOURS

Metro Matt Fjord with Rondi cast marble basin. Doors furnished with BCHA889 Black Letterbox Handles.

Metro Matt Kashmir with Resolvo stndartd cast marble basin, Arroton Mono basin tap and BCHA887 Chrome D Pull handles