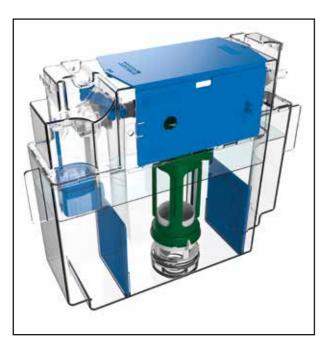

## STANDARD CABINETS

Price inclusive of dual flush concealed cistern, front access with insulation jacket (not on BA40WCD) and speed fit push in water connections.

#### PALM PUSH WC CABINETS

Price inclusive of dual flush concealed cistern, front access with insulation jacket and speed fit push in water connections.

WC not included. No Plinth Required.

#### SENSOR WC CABINETS

Price inclusive of dual flush concealed cistern, front access with insulation jacket and speed fit push in water connections.

WC not included. No Plinth Required.

#### DUAL PUSH WC CABINETS

Price inclusive of dual flush concealed cistern, front access with insulation jacket (not on BA40SWCD) and speed fit push in water connections. WC not included. No Plinth Required.

#### PALM PUSH WC CABINETS

Price inclusive of dual flush concealed cistern, front access with insulation jacket and speed fit push in water connections. WC not included. No Plinth Required.

SENSOR WC CABINETS

Price inclusive of dual flush concealed cistern, front access with insulation jacket and speed fit push in water connections. WC not included. No Plinth Required.

GROUP 1

£250