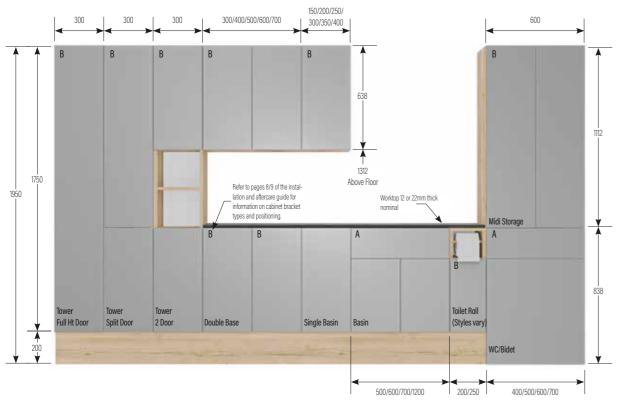

## STANDARD CABINETS

#### SINGLE DOOR BASE CABINETS

Includes one adjustable glass shelf. Height excludes 200mm plinth. Wall hanging brackets included. Plinth support legs available at additional cost. \*N/A in Daresbury.

#### DOUBLE DOOR BASE CABINETS

Includes one adjustable glass shelf. Height excludes 200mm plinth. Wall hanging brackets included. Plinth support legs available at additional cost.

£393 £409 £468

#### TOILET ROLL BASE CABINET

£383 £442

£367

Includes one adjustable glass shelf. Height excludes 200mm plinth. Wall hanging brackets included. Plinth support legs available at additional cost.

Includes deluxe waste bin. Push click open only. Height excludes 200mm plinth. Wall hanging brackets included. Plinth support legs available at additional cost.

#### TOWER CABINETS

Height excludes 200mm plinth. Wall hanging brackets included. Plinth support legs available at additional cost. Mirrored doors have push click operation only.

GROUP 1

£353

**BA60LDBA** 

Width 600mm Depth 540mm Height 460mm

**Mirrored Full Height Door** 5 Glass Shelves

**BA30TFML** BA30TFMR Right

| GROUP 1 | Width  |
|---------|--------|
| E1047   | 300mm  |
| GROUP 2 | Depth  |
| £1086   | 340mm  |
| GROUP 3 | Height |
| £1086   | 1750mm |

Split Door 4 Glass Shelves

**BA30TSL** or hinged on Let BA30TSR

)oor hinged on Right

GROUP 1 £561 GROUP 2 £614

N/A in

Integra

300mm Depth 340mm

Width

Height 1750mm

Midi Storage/Over WC Cabinet 3 Glass Shelves

BA60MS ides WC unit

| GROUP 1<br>£667 | Width<br>600mm |
|-----------------|----------------|
| GROUP 2         | Depth          |
| £691            | 340mm          |
| N/A in          | Height         |