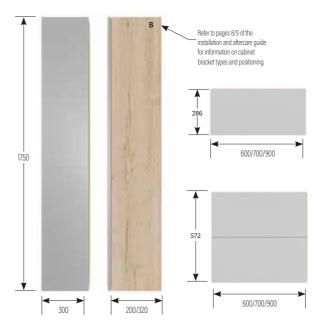

## STANDARD CABINETS

#### SINGLE DOOR BASE CABINETS

Includes one adjustable glass shelf. Height excludes 200mm plinth. Wall hanging brackets included. Plinth support legs available at additional cost. \*N/A in Daresbury.

#### DOUBLE DOOR BASE CABINETS

Includes one adjustable glass shelf. Height excludes 200mm plinth. Wall hanging brackets included. Plinth support legs available at additional cost.

£393 £409 £468