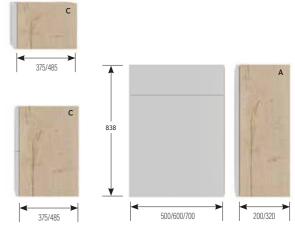

hinged on Righ

Each cabinet includes two adjustable glass shelves.

Width 300mm Depth 220mm Height 638mm N/A in Daresbury

GROUP 3 £292 £314 £350

BA50MW

Width 500mm

Depth 220mm

Height 638mm

#### MIRRORED WALL CABINETS

Mirror doors are double sided.

These cabinets feature a push click open and close function which negates the need for handles and allows full uninterrupted use of the mirror surface.