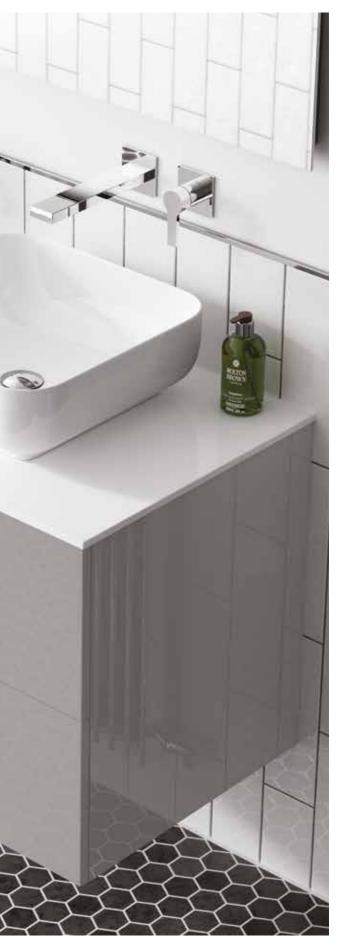

# IMAGE

Iconic gloss square slab design. A bathroom statement that will stand the test of time. High gloss lacquered finish fascias, with complimentary gloss melamine accessories.

## IMAGE

Image Gloss Grey Mist with the BCHA908 chrome knob handles and the unique Slimline Largo Orlo basin, a one piece basin and top available in right or left handed format.

Also showing the deluxe toilet roll cabinet.