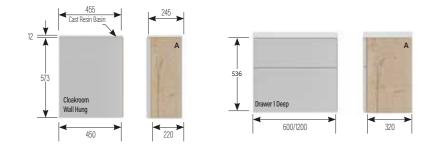

£409

£427 £488

STANDARD 3 DRAWER BASE CABINETS

BA303DBX

| GROUP 1 | GROUP 2 | GROUP 3 |
|---------|---------|---------|
| £774    | £874    | £1011   |

#### SINGLE DOOR BASE CABINETS

Includes one adjustable glass shelf. Height excludes 200mm plinth. Wall hanging brackets included. Plinth support legs available at additional cost.