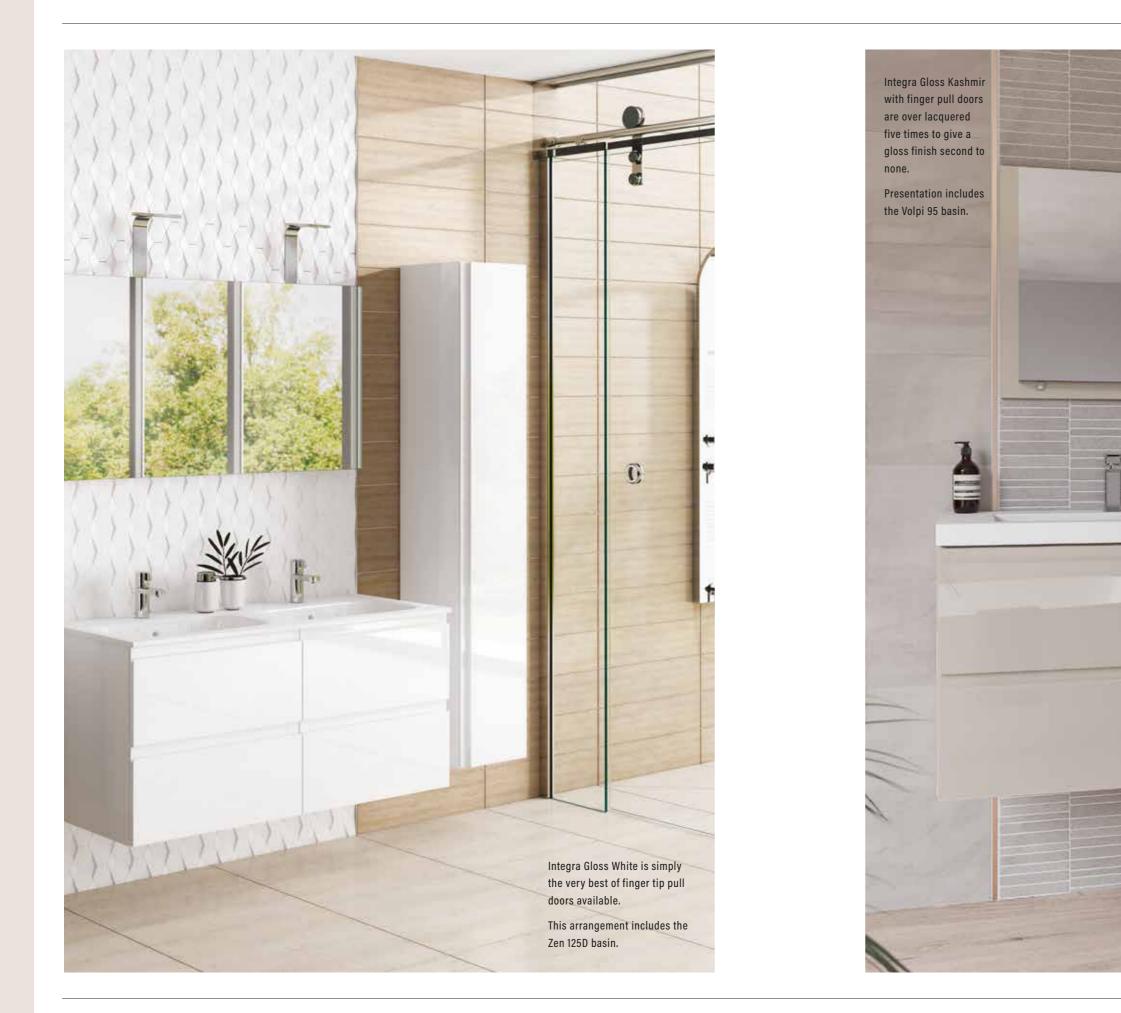

# IMAGE

Iconic gloss square slab design. A bathroom statement that will stand the test of time. High gloss lacquered finish fascias, with complimentary gloss melamine accessories.

## IMAGE

# INTEGRA

Simply the very best of fingertip pull doors. Over lacquered five times to give an ultra-gloss finish to this premium range.

COLOURS

## INTEGRA