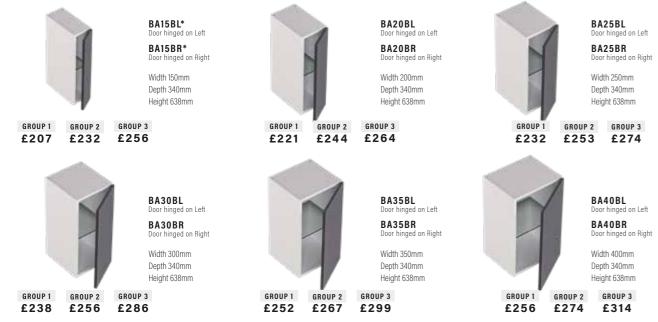

#### SINGLE DOOR BASE CABINETS

Includes one adjustable glass shelf. Height excludes 200mm plinth. Wall hanging brackets included. Plinth support legs available at additional cost. \*N/A in Daresbury.

#### DOUBLE DOOR BASE CABINETS

Includes one adjustable glass shelf. Height excludes 200mm plinth. Wall hanging brackets included. Plinth support legs available at additional cost.

£393 £409 £468