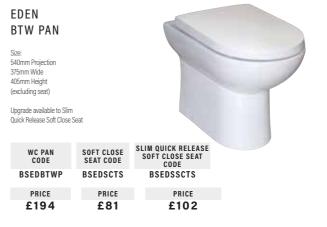

Floor mounted all-in-one WC and Basin unit.



#### TRADE COMBI BASIN WC CABINET

This is a unique cabinet that is not intended to co-ordinate with any other furniture. No plinth requi



BSTC5 +BSCBI

Width 500mm Depth 340mm Height 838mm

Perfect for Builder & Contract Use. Only available with square profile Gloss White fascias on Gloss White cabinet, includes a pneumatic dual flush cistern and combi basin.

PRICE £614

### CLOAKROOM CABINETS



GROUP 1 GROUP 2 GROUP 3 £692 £729 £786

76

### DRAWER UNITS



#### FS602DFBA +BSLS

Width 600mm Depth 340mm Height 838mm

+BSLS = with Lupi Standard basin

GROUP 1

£1066 £1087

GROUP 2

GROUP 1

GROUP 2

£981 £1002



#### FS602DFBA +BSRONDI

Width 600mm Depth 340mm Height 838mm

+BSRONDI = with Rondi Standard basin



BSFFWU £29

BSSTWU

£30





QUADRA RIMLESS BTW PAN Size: 550mm Projection 360mm Wide 430mm Height (excluding seat) SLIM QUICK RELEASE WC PAN CODE SOFT CLOSE SEAT CODE BSQDRBTWP BSQDSQSCTS PRICE PRICE £476 £203



BSDTWU

£26



# design

## MODULAR BATHROOM FURNITURE

The Design portfolio offers a select range of modular furniture that is both stylish and very practical, enabling your designer to create the bathroom of your dreams.

The carefully selected range of 16 door finishes and 14 carcass colours give the opportunity to mix and match across "space" and "style", allowing the creation of a bathroom as individual as yourself and one that will stand out from the crowd.

To add the finishing touch just select the handles, taps and sanitary ware from our exclusive range.



# IMAGE

Iconic gloss square slab desi