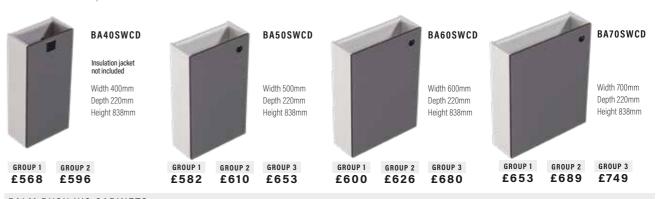

## STANDARD CABINETS

Price inclusive of dual flush concealed cistern, front access with insulation jacket (not on BA40WCD) and speed fit push in water connections.

#### DUAL PUSH WC CABINETS

Price inclusive of dual flush concealed cistern, front access with insulation jacket (not on BA40SWCD) and speed fit push in water connections. WC not included. No Plinth Required.