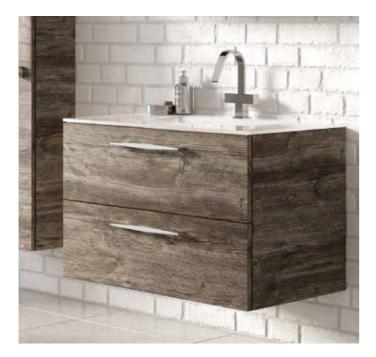

# TEMPO

Offers a range of wood grain finishes that bring a warmer feel to any bathroom. These practical and durable door finishes bring nature into the home.