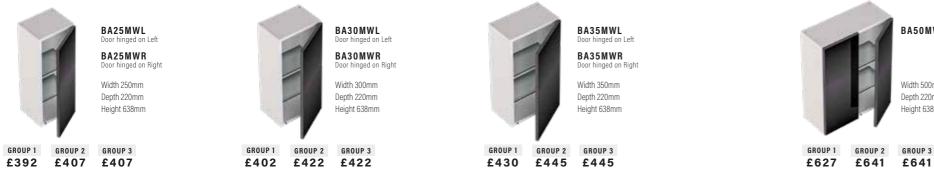

hinged on Righ

Each cabinet includes two adjustable glass shelves.

Width 300mm Depth 220mm Height 638mm N/A in Daresbury

GROUP 3 £292 £314 £350

BA50MW

Width 500mm

Depth 220mm

Height 638mm

£641

#### MIRRORED WALL CABINETS

Mirror doors are double sided.

These cabinets feature a push click open and close function which negates the need for handles and allows full uninterrupted use of the mirror surface.

BA30STR

GROUP 1

£458

GROUP 2

£515

GROUP 3

£584

n Riaht

Width

300mm

Depth

220mm

Height

1750mm

Open

Tower

4 Glass Shelves

BA30STL

40