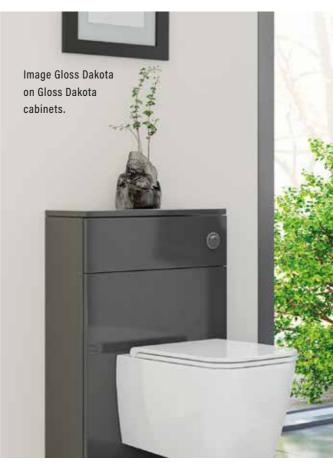

# IMAGE

Iconic gloss square slab design. A bathroom statement that will stand the test of time. High gloss lacquered finish fascias, with complimentary gloss melamine accessories.