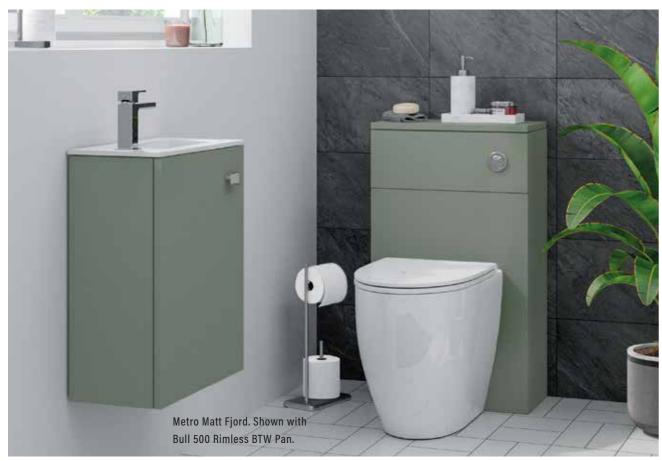

# **METRO**

As the name suggests, this cosmopolitan contemporary styled slab bathroom has evolved from its urban roots and is now one of the most popular styles available. Simple, flat with a soft radius.

COLOURS

Metro Matt Fjord with Rondi cast marble basin. Doors furnished with BCHA889 Black Letterbox Handles.

Metro Matt Kashmir with Resolvo stndartd cast marble basin, Arroton Mono basin tap and BCHA887 Chrome D Pull handles