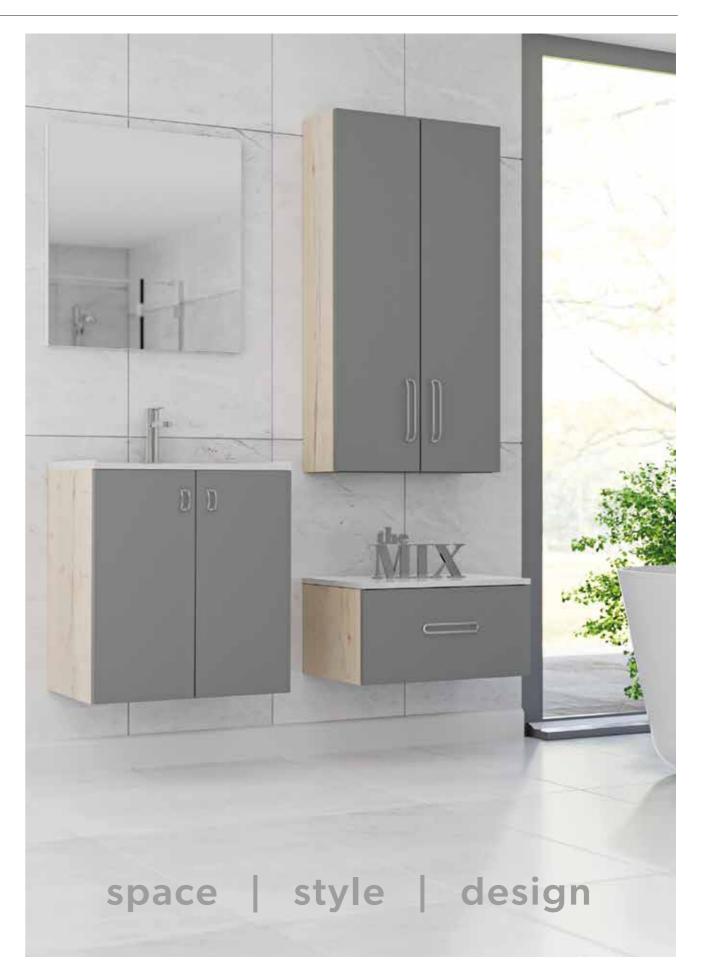

**style** is equally at home in a cloakroom, en-suite or bathroom. Uncomplicated and designed to be used as individual pieces.

**design** takes its inspiration from the warm climes of Mediterranean Europe. Wall hung basin and storage units create a minimalist contemporary design, that will stand the tests of time.

## MIX AND MATCH