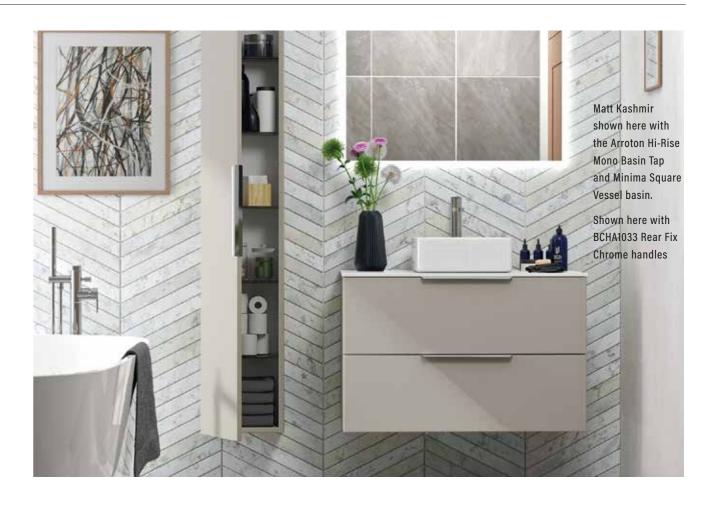

k release soft close seat together with the Cast Marble worktop, bring a lighter touch in decor.





### IMAGE



### IMAGE





# INTEGRA

Simply the very best of fingertip pull doors. Over lacquered five times to give an ultra-gloss finish to this premium range.



COLOURS





### INTEGRA



## INTEGRA



## **JACKSON PINE**

Jackson Pine offers real visual impact for people who require that something extra.

The stunning effect is created by the wood grain structure within the materials used in the bathroom furniture.



### COLOURS







## JACKSON PINE

# **METRO**

As the name suggests, this cosmopolitan contemporary styled slab bathroom has evolved from its urban roots and is now one of the most popular styles available. Simple, flat with a soft radius.









### **METRO**





Matt Reed Green with Plano 95 basin and fascias furnished with BCHA919 Chrome Bar Pull handles.



### **METRO**

# TEMPO

Offers a range of wood grain finishes that bring a warmer feel to any bathroom. These practical and durable door finishes bring nature into the home.



### COLOURS









### **DOORS & FINISHES**





If you wish to use a Gloss unit on a Group 1 door, then the price group become Group 2. Units are colour co-ordinated and NOT colour matched as most doors and carcasses are manufactured from different materials

£10.00 ADMINISTRATION AND P&P CHARGE WILL APPLY

### WALL HUNG BASIN UNITS



#### DOUBLE DRAWER BASIN UNIT - STANDARD PROJECTION



2 x 600mm single drawer basin units. Basin not included. Drawer is shaped to accommodate waste pipes. All drawers have soft cl