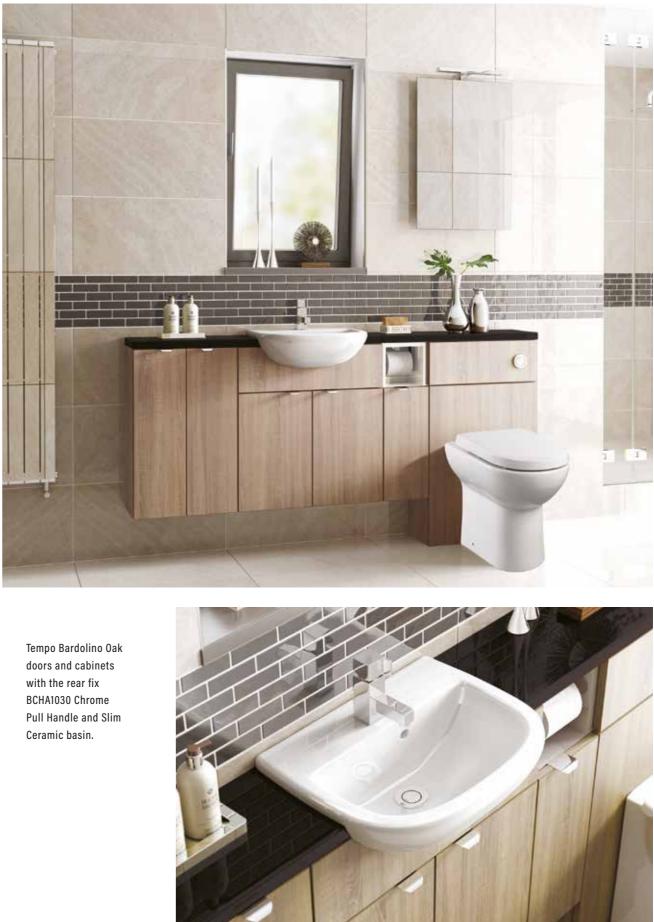

# DARESBURY

Daresbury is as flexible as it is stunning. The timeless clean lines of the Shaker style enable this range to span the periods of design.

From traditional to contemporary by dressing the furniture with modern or traditional taps and sanitary ware.

## DARESBURY

Daresbury Matt Kashmir shown with traditional Serenada BTW pan and basin. Hacienda Black worktops and optional T&G cladding only available in the Daresbury range. Handles BCHA893.

Shown here with the unique 'Move  $\operatorname{Mirror}$  ' - see above link to the video.