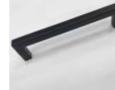

BCHA825

Surf Chrome Square Knob 40mm

BCHA886

Surf Chrome D Pull Handle 147mm Length

BCHA887

Chrome Pyramid Handle

Chrome Gem Triple Square 92mm Handle

BCHA892

Antique Copper 38mm Round Knob Chrome 35mm

BCHA901

Black 38mm Round Knob

BCHA904

Black Square 128mm D Pull Handle BCHA905

BCHA937

Chrome Barrel Knob Handle

BCHA912

Chrome Drop Knob Handle

Chrome Square Knob Handle

BCHA910

Chrome Curved Square Pull 50mm Chrome Square D Pull 136MM Length

HANDLES ONLY INCLUDED IN PRICE WHEN PURCHASED WITH CORRESPONDING FURNITURE UNITS. IF HANDLES ARE ORDERED SEPARATELY TO THE FURNITURE. THEN A £10.00 ADMINISTRATION AND P&P CHARGE WILL APPLY

Either option is included in the price of the furniture range if specified on the furniture order. If handles are omitted from your order and ordered at a later date, regretfully they will incur a £10.00 administration and postage and packaging charge. Handles from the Design range of handles may also be selected at an additional cost.