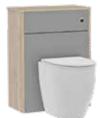

## STANDARD CABINETS

Price inclusive of dual flush concealed cistern, front access with insulation jacket (not on BA40WCD) and speed fit push in water connections.

#### PALM PUSH WC CABINETS

Price inclusive of dual flush concealed cistern, front access with insulation jacket and speed fit push in water connections.

WC not included. No Plinth Required.

#### SENSOR WC CABINETS

Price inclusive of dual flush concealed cistern, front access with insulation jacket and speed fit push in water connections.

WC not included. No Plinth Required.