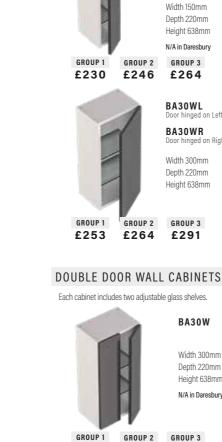

## SLIMLINE CABINETS

BA25SBL

BA25SBR

Width 250mm

Depth 220mm

GROUP 2

£243 £260

GROUP 1

£224

GROUP 1

£246

GROUP 1

£311

Height 638mm

BA40SBL BA40SBR

Width 400mm

Depth 220mm

Height 638mm

£320

BA50SB

Width 500mm

Depth 220mm

Height 638mm

GROUP 3

GROUP 2

£332 £388

GROUP 2 GROUP 3

£261

ed on Riaht

GROUP 3

Door hinged on Right

nged on Left

#### DOUBLE DOOR BASE CABINETS

BA30SB

N/A in Daresbury

Width 300mm

Depth 220mm

Height 638mm

BA60SB

Width 600mm