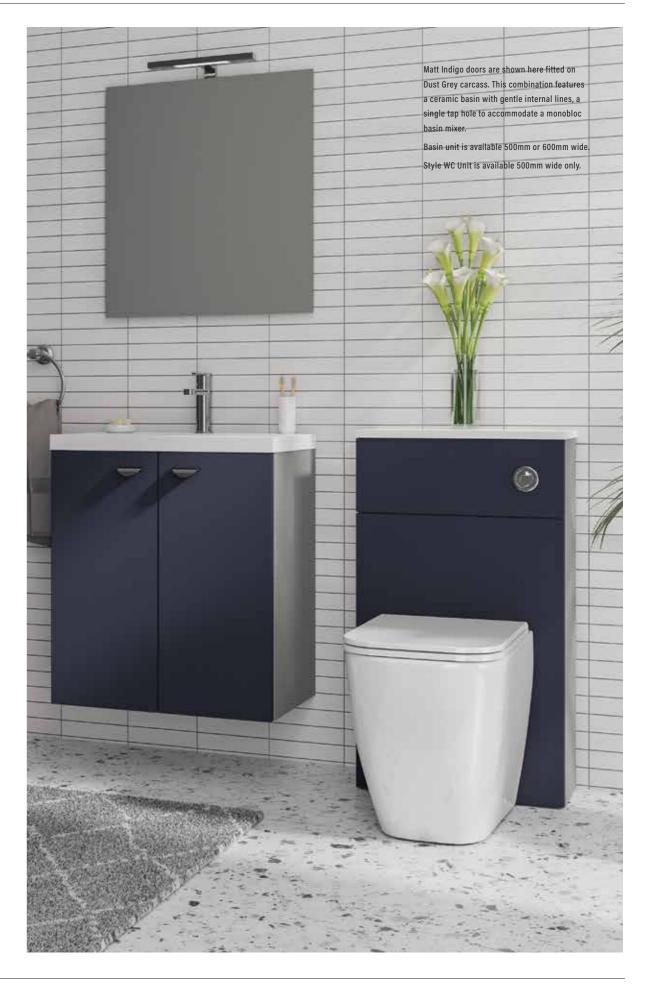

COLOURS

Metro Matt Fjord with Rondi cast marble basin. Doors furnished with BCHA889 Black Letterbox Handles.

Metro Matt Kashmir with Resolvo stndartd cast marble basin, Arroton Mono basin tap and BCHA887 Chrome D Pull handles