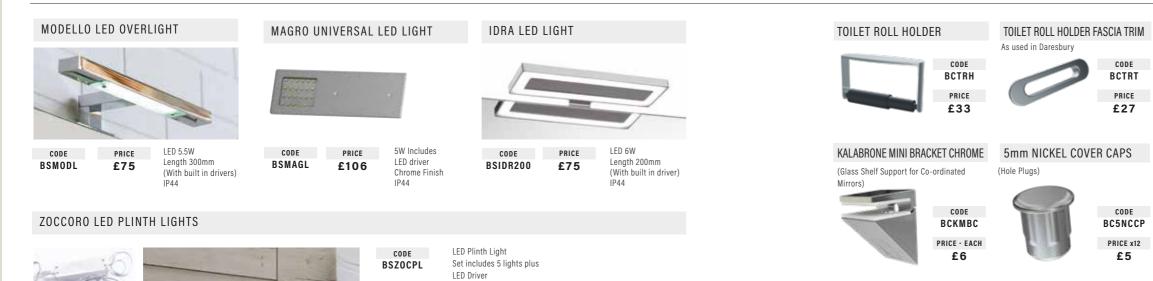

#### TOILET ROLL BASE CABINET

£383 £442

£367

Includes one adjustable glass shelf. Height excludes 200mm plinth. Wall hanging brackets included. Plinth support legs available at additional cost.

Includes deluxe waste bin. Push click open only. Height excludes 200mm plinth. Wall hanging brackets included. Plinth support legs available at additional cost.

#### DELUXE TOILET ROLL BASE CABINETS

Includes one adjustable glass shelf. Push click open only. Height excludes 200mm plinth. Wall hanging brackets included. Plinth support legs available at additional cost.