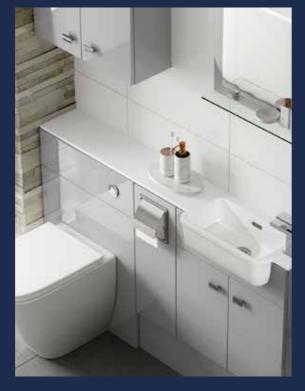

## FITTED BATHROOM FURNITURE

To make the most of your bathroom requires furniture that appeals, is highly functional and maximises storage within the space available.

The extensive and carefully selected range of cabinet widths and depths allow designs where previously there have been none.

To compliment your choice of furniture style and colour, on offer are a wide range of accessories to include brass ware, sanitary ware, handles, lights and work surfaces. Everything needed to complete and enhance your beautiful fitted **space** bathroom.