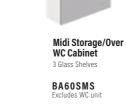

Height 1750mm

Midi Storage/Over WC Cabinet 3 Glass Shelves

BA60MS ides WC unit

| GROUP 1<br>£667 | Width<br>600mm |
|-----------------|----------------|
| GROUP 2         | Depth          |
| £691            | 340mm          |
| N/A in          | Height         |

N/Air Integra

1112mm