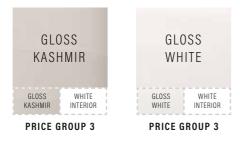

# IMAGE

Iconic gloss square slab design. A bathroom statement that will stand the test of time. High gloss lacquered finish fascias, with complimentary gloss melamine accessories.

| FINISH                  | PLINTH RETURN<br>300mm x 200mm | PLINTH<br>1350mm x 200mm | PLINTH<br>2750mm x 200mm | FILLER PANEL<br>(635 x 247 Door) |
|-------------------------|--------------------------------|--------------------------|--------------------------|----------------------------------|
| GLOSS DAKOTA            | BSPRDG                         | BSPSDG                   | BSPLDG                   | BCIMADG6324                      |
| GLOSS GREY MIST         | BSPRGGM                        | BSPSGGM                  | BSPLGGM                  | BCIMAGM6324                      |
| GLOSS KASHMIR           | BSPRGKA                        | BSPSGKA                  | BSPLGKA                  | BCIMAKA6324                      |
| GLOSS KASHMIR (Integra) | Use Gloss Kashmir              | Use Gloss Kashmir        | Use Gloss Kashmir        | BCINTKA6324                      |
| GLOSS WHITE             | BSPRGWH                        | BSPSGWH                  | BSPLGWH                  | BCIMAWH6324                      |
| GLOSS WHITE (Integra)   | Use Gloss White                | Use Gloss White          | Use Gloss White          | BCINTWH6324                      |
| JACKSON PINE            | N/A                            | N/A                      | N/A                      | N/A                              |
| PRICE:                  | £35.00                         | £45.00                   | £72.00                   | £53.00<br>Integra £73.00         |