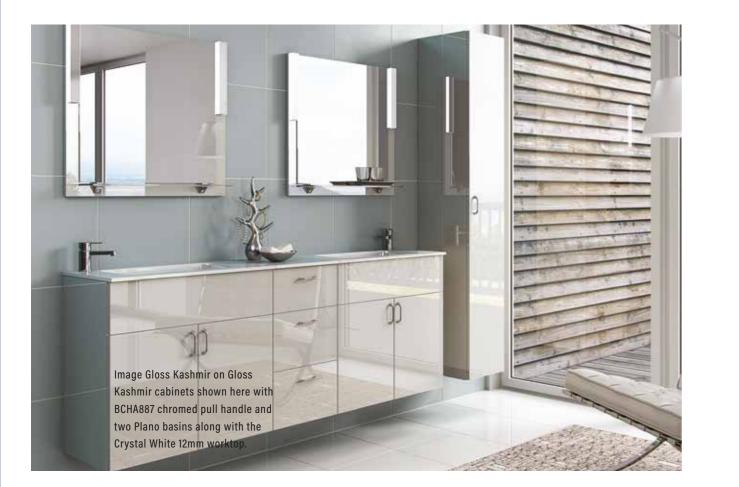

## IMAGE

Image Gloss Grey Mist with the BCHA908 chrome knob handles and the unique Slimline Largo Orlo basin, a one piece basin and top available in right or left handed format.

Also showing the deluxe toilet roll cabinet.