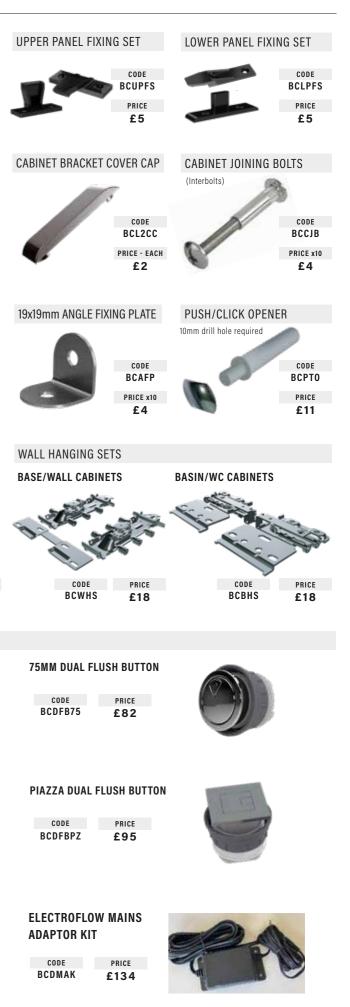

x10) BCL2VHB - HANGING BRACKETS (x6) BCL2VWP - SNAP IN 2 WALLPLATES (x10)



CODE

BSRDLEG

£48 per pair

PRICE

CODE BCFFAK PRICE £177

| PLINTH CLIP      |                    |
|------------------|--------------------|
|                  | CODE               |
|                  | BCPC               |
|                  | PRICE - EACH<br>£3 |
|                  |                    |
| SOFT CLOSE HINGE | SET                |



WC PAN FIXING KIT

CABINET EDGING TAPE

(3 metre)

CODE PRICE BCSCHS £18

PRICE BCWCKIT £14

CODE

BCET\_\_\_

PRICE

£17

### FLUSH ACCESSORIES

**51MM DUAL FLUSH BUTTON** 

CODE PRICE BCDFB40 £82



CODE

PAIR PALM PUSH BUTTON SET

CODE PRICE BCDFBPP £95



**CISTERN FLUSH PIPE** To suit Thomas Dudley systems

CODE PRICE BCDFCP £38





## ASSORTED ACCESSORIES



### SPACE UNIT HEIGHT CONFIGURATIONS

Space cabinets available in sizes specified below. Depths are excluding fascia

### SPACE UNIT SIZE OPTIONS

**Space** cabinets available in both Slimline and Standard depths. Slimline cabinet 200mm deep (excluding fascia). Standard cabinet 320mm deep (excluding fascia).



Please Note:

Letters 'A' 'B' & 'C' indicated in units are for positioning of wall hanging brackets. Please use diagrams on page 9 of your Installation & After Care Guide for dimensions showing fixing positions.









### PLANNING

Style cabinets available in sizes as specified below. Depths are excluding fascia





1436

300



↓ 510/610 Ceramic Basin

396

364

396









#### Please Note: Letters 'A' 'B' & 'C' indicated in units are for positioning of wall hanging bracket