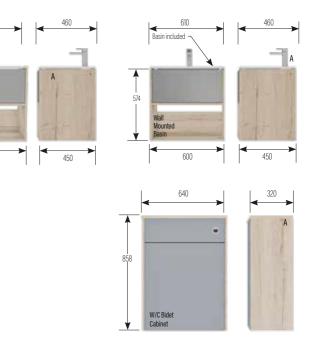

## STANDARD CABINETS

Price inclusive of dual flush concealed cistern, front access with insulation jacket (not on BA40WCD) and speed fit push in water connections.

#### PALM PUSH WC CABINETS

Price inclusive of dual flush concealed cistern, front access with insulation jacket and speed fit push in water connections.

WC not included. No Plinth Required.

#### SENSOR WC CABINETS

Price inclusive of dual flush concealed cistern, front access with insulation jacket and speed fit push in water connections.

WC not included. No Plinth Required.

#### WC CABINETS WITHOUT CISTERN

Cabinet only. No cistern fittings.

GROUP 2 GROUP 3

£403 £464