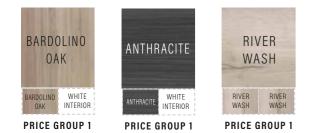

#### METRO

| MATT GREY<br>MIST               | MATT<br>FJORD            | MATT<br>KASHMIR         | MATT<br>ROSE                    |
|---------------------------------|--------------------------|-------------------------|---------------------------------|
| MIST INTERIOR                   | INTERIOR                 | INTERIOR                | WASH WASH                       |
| PRICE GROUP 1                   | PRICE GROUP 1            | PRICE GROUP 1           | PRICE GROUP 1                   |
| MATT DUST<br>GREY               | MATT<br>REED<br>GREEN    | MATT<br>WHITE           | MATT<br>INDIGO                  |
| DUST DUST GREY<br>GREY INTERIOR | RIVER RIVER<br>WASH WASH | WHITE WHITE<br>INTERIOR | DUST DUST GREY<br>GREY INTERIOR |
| PRICE GROUP 1                   | PRICE GROUP 1            | PRICE GROUP 1           | PRICE GROUP 1                   |

#### IMAGE

All unit interiors are a matt white finish except Dust Grev and River Wash.

If you wish to use a Gloss unit on a Group 1 door, then the price group become Group 2. Units are colour co-ordinated and NOT colour matched as most doors and carcasss are manufactured from different materials