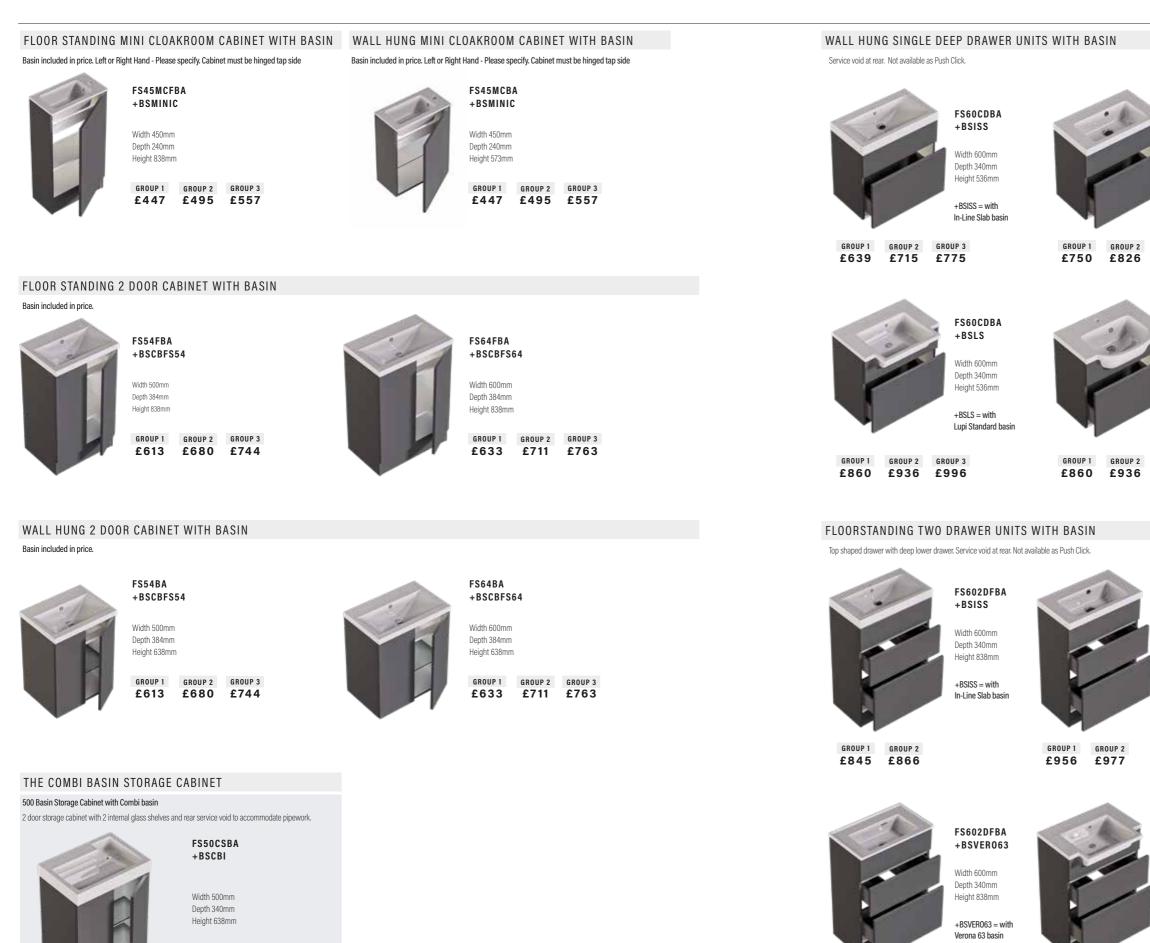

a solution to the smallest of spaces.

Registered Design 4016148



FS50CWCD +BSCBI Width 500mm

Depth 340mm Height 838mm

GROUP 1 GROUP 2 £878 £905

SENSOR COMBI WC WITH BASIN Floor mounted all-in-one WC and Basin unit.



GROUP 2 £1188 £1216

### **COMBI UNIT**



Available in all finishes, please see page 72.

#### PALM PUSH COMBI WC WITH BASIN

Floor mounted all-in-one WC and Basin unit.



#### TRADE COMBI BASIN WC CABINET

This is a unique cabinet that is not intended to co-ordinate with any other furniture. No plinth requi



BSTC5 +BSCBI

Width 500mm Depth 340mm Height 838mm

Perfect for Builder & Contract Use. Only available with square profile Gloss White fascias on Gloss White cabinet, includes a pneumatic dual flush cistern and combi basin.

PRICE £614

### CLOAKROOM CABINETS



GROUP 1 GROUP 2 GROUP 3 £692 £729 £786

76

### DRAWER UNITS



#### FS602DFBA +BSLS

Width 600mm Depth 340mm Height 838mm

+BSLS = with Lupi Standard basin

GROUP 1

£1066 £1087

GROUP 2

GROUP 1

GROUP 2

£981 £1002



#### FS602DFBA +BSRONDI

Width 600mm Depth 340mm Height 838mm

+BSRONDI = with Rondi Standard basin



BSFFWU £29

BSSTWU

£30





QUADRA RIMLESS BTW PAN Size: 550mm Projection 360mm Wide 430mm Height (excluding seat) SLIM QUICK RELEASE WC PAN CODE SOFT CLOSE SEAT CODE BSQDRBTWP BSQDSQSCTS PRICE PRICE £476 £203



BSDTWU

£26



# design

## MODULAR BATHROOM FURNITURE

The Design portfolio offers a select range of modular furniture that is both stylish and very practical, enabling your designer to create the bathroom of your dreams.

The carefully selected range of 16 d