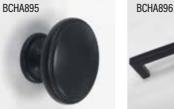

BCHA825

Surf Chrome Square Knob 40mm

BCHA886

Surf Chrome D Pull Handle 147mm Length

BCHA887

Chrome Pyramid Handle

Chrome Gem Triple Square 92mm Handle

BCHA892

Antique Copper 38mm Round Knob Chrome 35mm

BCHA901

Black 38mm Round Knob

BCHA904

Black Square 128mm D Pull Handle BCHA905

BCHA937

Chrome Barrel Knob Handle

BCHA912

Chrome Drop Knob Handle

Chrome Square Knob Handle

BCHA910

Chrome Curved Square Pull 50mm Chrome Square D Pull 136MM Length

HANDLES ONLY INCLUDED IN PRICE WHEN PURCHASED WITH CORRESPONDING FURNITURE UNITS. IF HANDLES ARE ORDERED SEPARATELY TO THE FURNITURE. THEN A £10.00 ADMINISTRATION AND P&P CHARGE WILL APPLY

Either option is included in the price of the furniture range if specified on the furniture order. If handles are omitted from your order and ordered at a later date, regretfully they will incur a £10.00 administration and postage and packaging charge. Handles from the Design range of handles may also be selected at an additional cost.