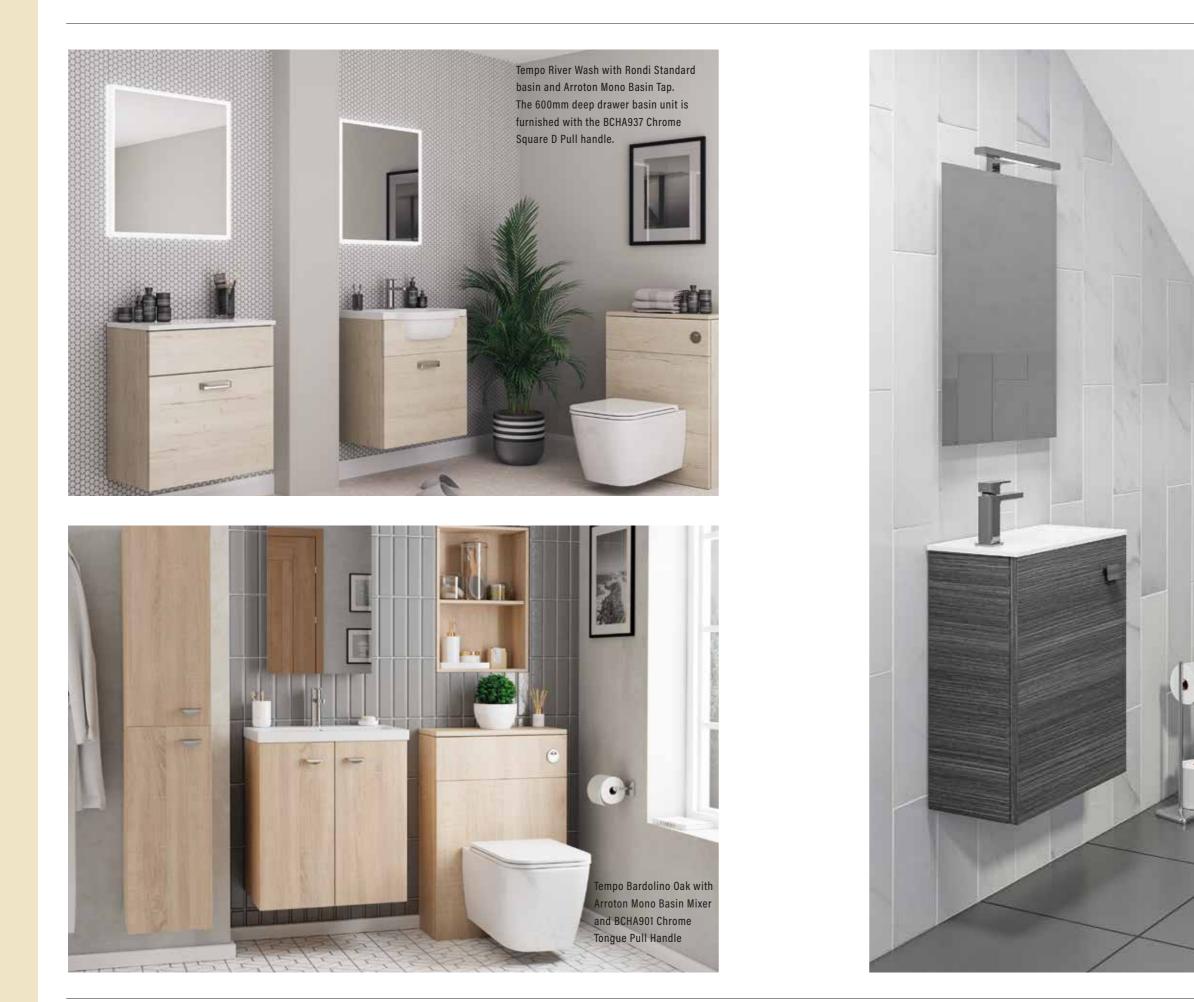

## DARESBURY

Daresbury Matt Kashmir shown with traditional Serenada BTW pan and basin. Hacienda Black worktops and optional T&G cladding only available in the Daresbury range. Handles BCHA893.

Shown here with the unique 'Move  $\operatorname{Mirror}$  ' - see above link to the video.

## IMAGE

Image Gloss Grey Mist with the BCHA908 chrome knob handles and the unique Slimline Largo Orlo basin, a one piece basin and top available in right or left handed format.

Also showing the deluxe toilet roll cabinet.

COLOURS

Metro Matt Fjord with Rondi cast marble basin. Doors furnished with BCHA889 Black Letterbox Handles.

Metro Matt Kashmir with Resolvo stndartd cast marble basin, Arroton Mono basin tap and BCHA887 Chrome D Pull handles