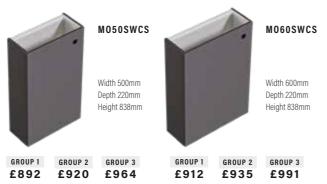

#### SENSOR WC CABINETS

Price inclusive of dual flush concealed cistern, front access with insulation jacket and speed fit push in water connections.

WC not included. No Plinth Required.