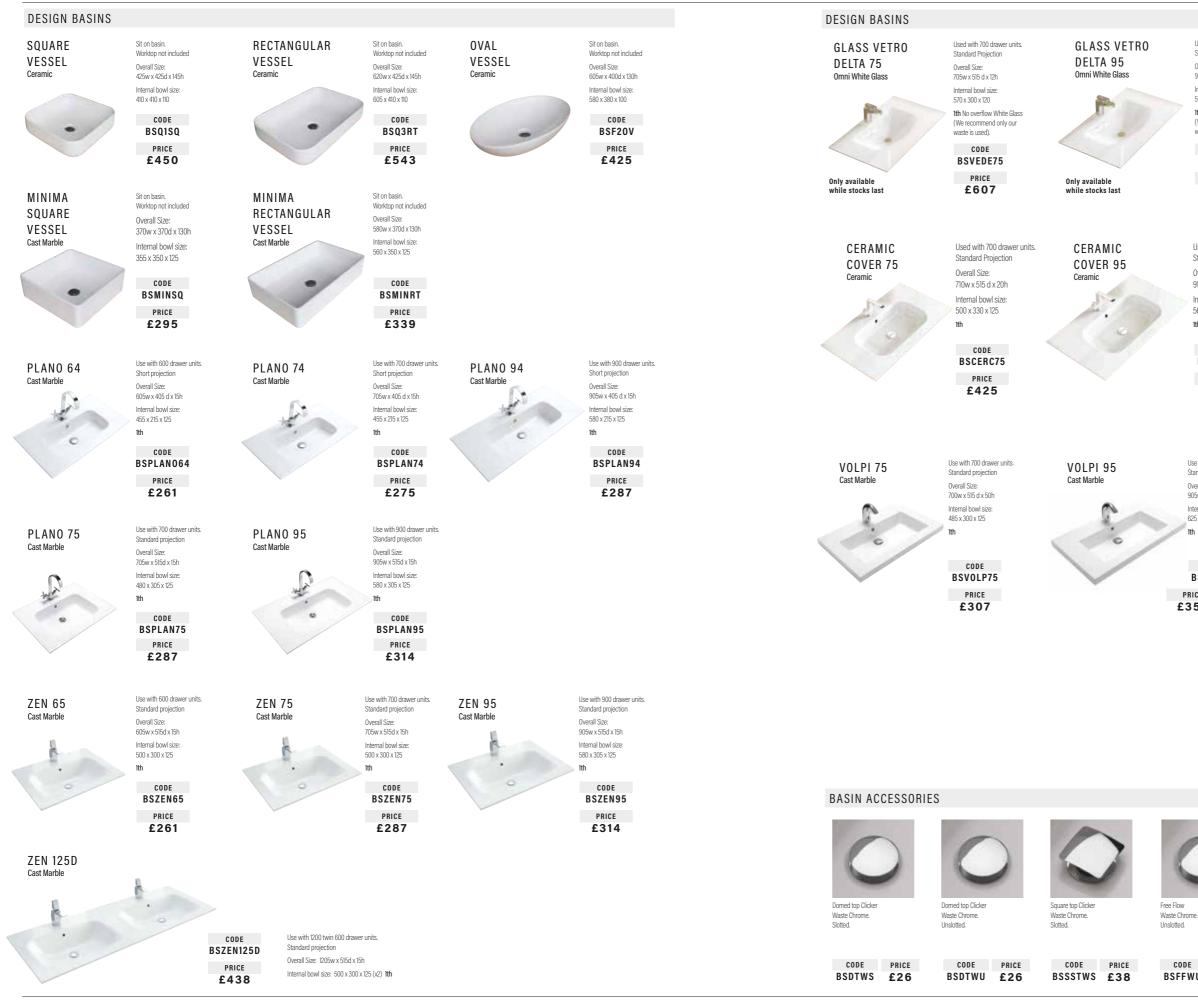

design - a carefully selected range of modular bathroom furniture units. Wall hung basin units feature four fixing points that assist with alignment and secure the unit for peace of mind. Can also be planned with our other units to suit any space requirement.

**style** is equally at home in a cloakroom, en-suite or bathroom. Uncomplicated and designed to be used as individual pieces.

**design** takes its inspiration from the warm climes of Mediterranean Europe. Wall hung basin and storage units create a minimalist contemporary design, that will stand the tests of time.