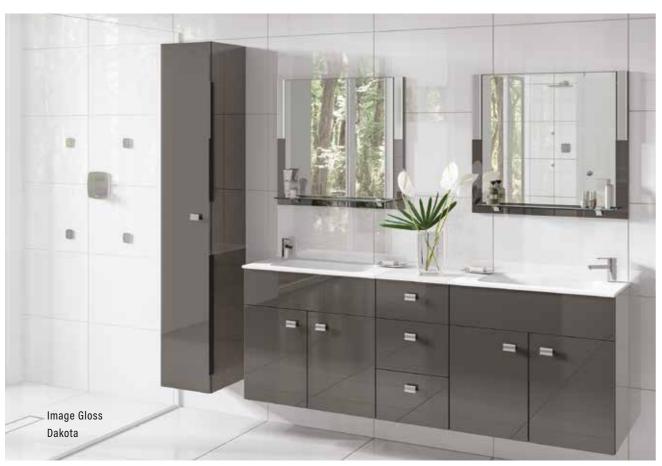

# IMAGE

Iconic gloss square slab design. A bathroom statement that will stand the test of time. High gloss lacquered finish fascias, with complimentary gloss melamine accessories.

## IMAGE