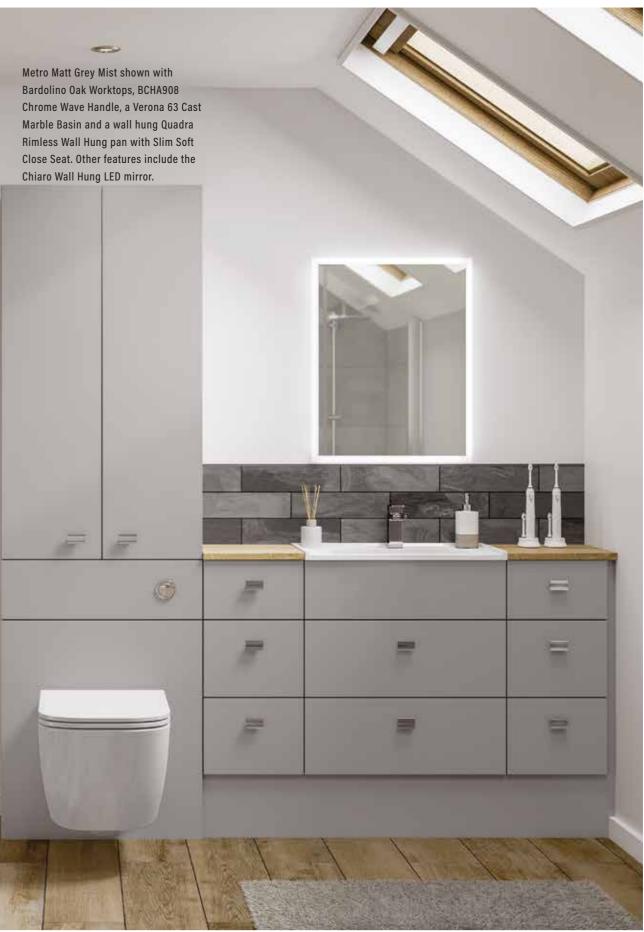

# **METRO**

As the name suggests, this cosmopolitan contemporary styled slab bathroom has evolved from its urban roots and is now one of the most popular styles available. Simple, flat with a soft radius.

COLOURS

Metro Matt Fjord with Rondi cast marble basin. Doors furnished with BCHA889 Black Letterbox Handles.

Metro Matt Kashmir with Resolvo stndartd cast marble basin, Arroton Mono basin tap and BCHA887 Chrome D Pull handles