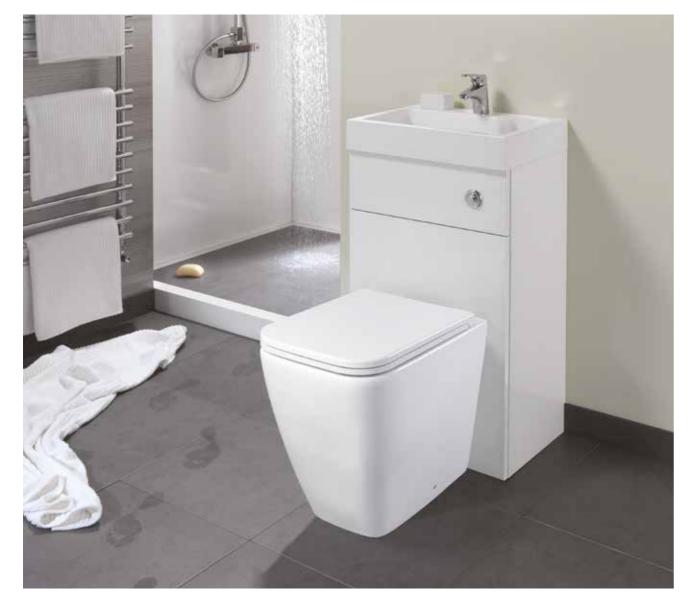

## STANDARD CABINETS

Price inclusive of dual flush concealed cistern, front access with insulation jacket (not on BA40WCD) and speed fit push in water connections.

#### DUAL PUSH WC CABINETS

Price inclusive of dual flush concealed cistern, front access with insulation jacket (not on BA40SWCD) and speed fit push in water connections. WC not included. No Plinth Required.