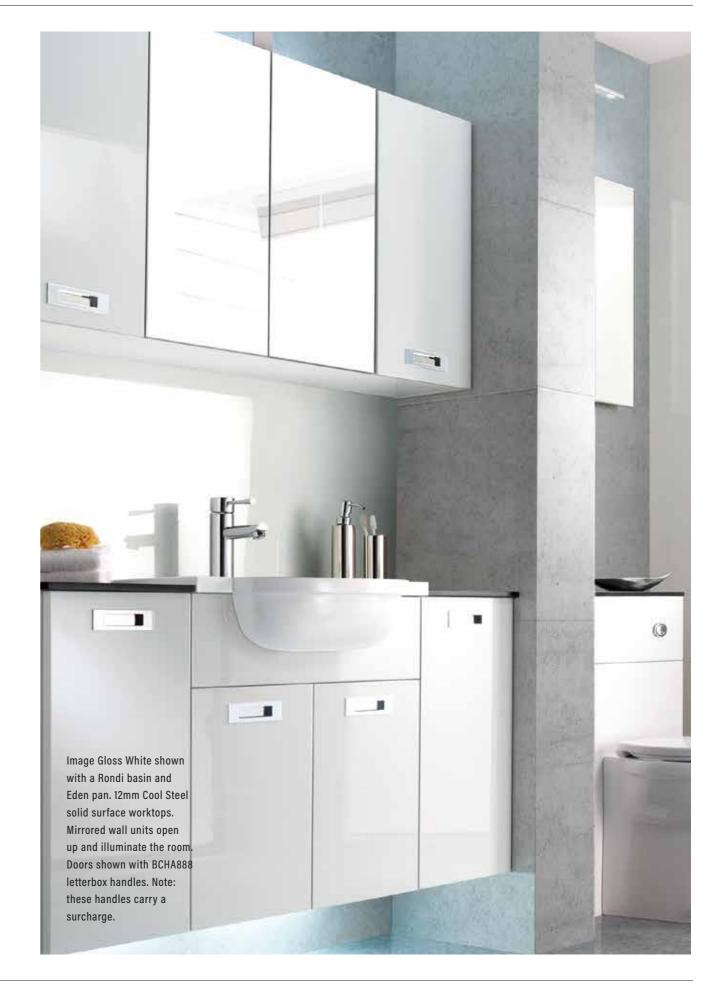

# IMAGE

Iconic gloss square slab design. A bathroom statement that will stand the test of time. High gloss lacquered finish fascias, with complimentary gloss melamine accessories.

## IMAGE