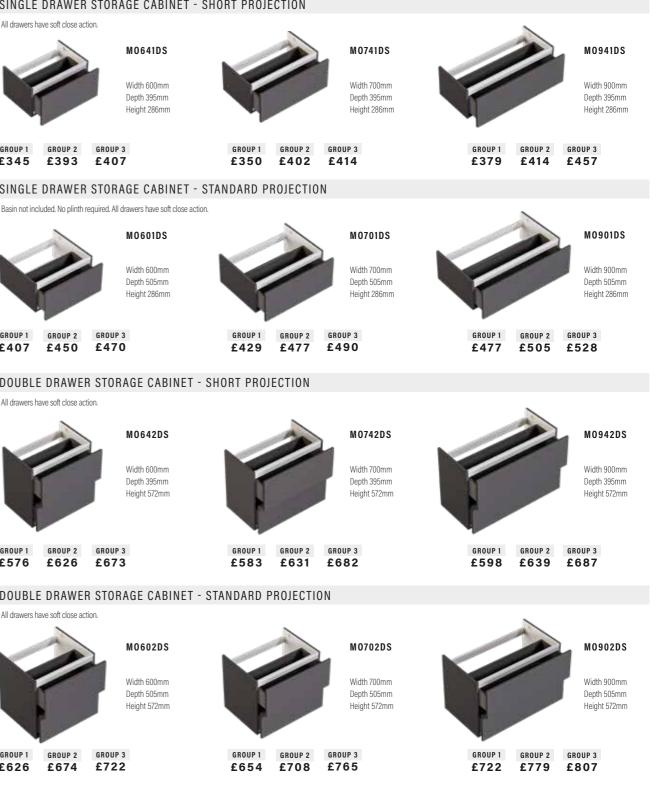

## STANDARD CABINETS

#### SINGLE DOOR BASE CABINETS

Includes one adjustable glass shelf. Height excludes 200mm plinth. Wall hanging brackets included. Plinth support legs available at additional cost. \*N/A in Daresbury.

#### DOUBLE DOOR BASE CABINETS

Includes one adjustable glass shelf. Height excludes 200mm plinth. Wall hanging brackets included. Plinth support legs available at additional cost.

£393 £409 £468

#### TOILET ROLL BASE CABINET

£383 £442

£367

Includes one adjustable glass shelf. Height excludes 200mm plinth. Wall hanging brackets included. Plinth support legs available at additional cost.

Includes deluxe waste bin. Push click open only. Height excludes 200mm plinth. Wall hanging brackets included. Plinth support legs available at additional cost.

£409

£427 £488

STANDARD 3 DRAWER BASE CABINETS

BA303DBX

| GROUP 1 | GROUP 2 | GROUP 3 |
|---------|---------|---------|
| £774    | £874    | £1011   |