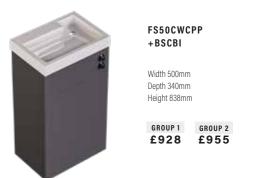

## STANDARD CABINETS

Price inclusive of dual flush concealed cistern, front access with insulation jacket (not on BA40WCD) and speed fit push in water connections.

#### PALM PUSH WC CABINETS

Price inclusive of dual flush concealed cistern, front access with insulation jacket and speed fit push in water connections.

WC not included. No Plinth Required.

#### SENSOR WC CABINETS

Price inclusive of dual flush concealed cistern, front access with insulation jacket and speed fit push in water connections.

WC not included. No Plinth Required.