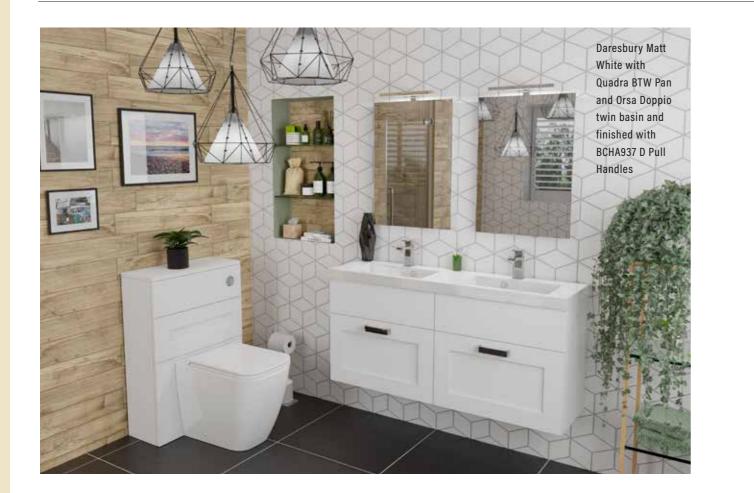

# DARESBURY

Daresbury is as flexible as it is stunning. The timeless clean lines of the Shaker style enable this range to span the periods of design.

From traditional to contemporary by dressing the furniture with modern or traditional taps and sanitary ware.

## DARESBURY

Daresbury Matt Kashmir shown with traditional Serenada BTW pan and basin. Hacienda Black worktops and optional T&G cladding only available in the Daresbury range. Handles BCHA893.

Shown here with the unique 'Move  $\operatorname{Mirror}$  ' - see above link to the video.