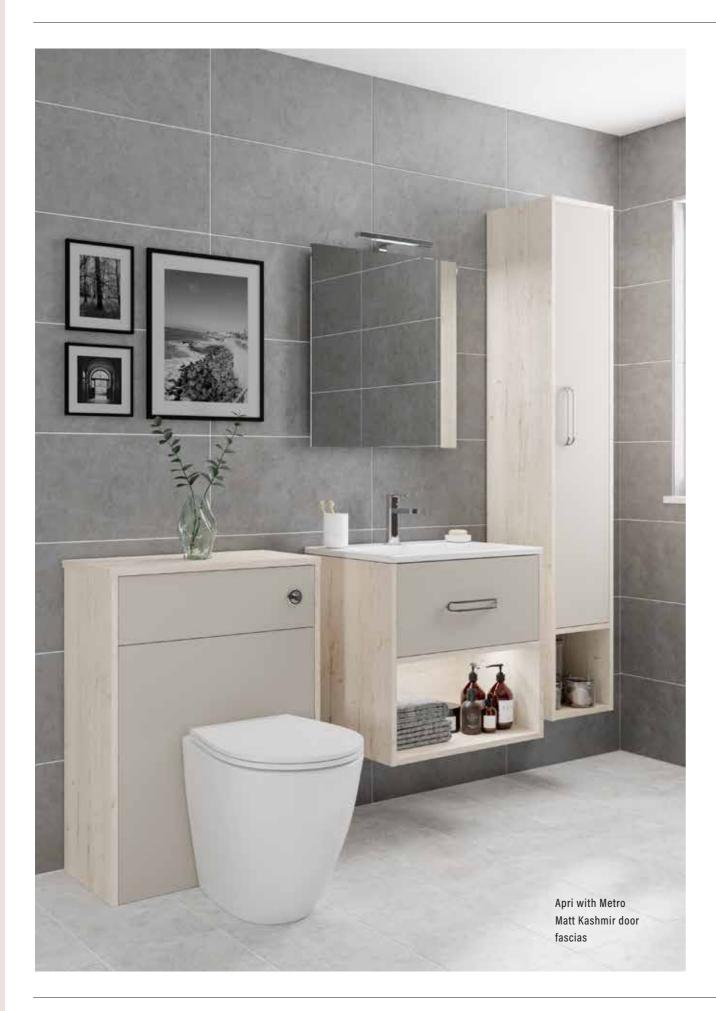

## FLEXIBLE BATHROOM FURNITURE SOLUTIONS

We offer three ranges of furniture: "Space", "Style" and "Design", thoughtfully designed to offer a bathroom solution to suit all.

Mixing and matching across these ranges allows almost limitless options with the design and layout of your dream bathroom.

Selected units from all three of our ranges can be used together in a 'mix and match' fashion, giving you greater flexibility with the layout and design of your dream bathroom.

**space** represents a carefully selected range of fitted bathroom furniture units, enabling the smallest of rooms to provide much needed storage space for everyday requirements.

**style** is equally at home in a cloakroom, en-suite or bathroom. Uncomplicated and designed to be used as individual pieces.

**design** takes its inspiration from the warm climes of Mediterranean Europe. Wall hung basin and storage units create a minimalist contemporary design, that will stand the tests of time.