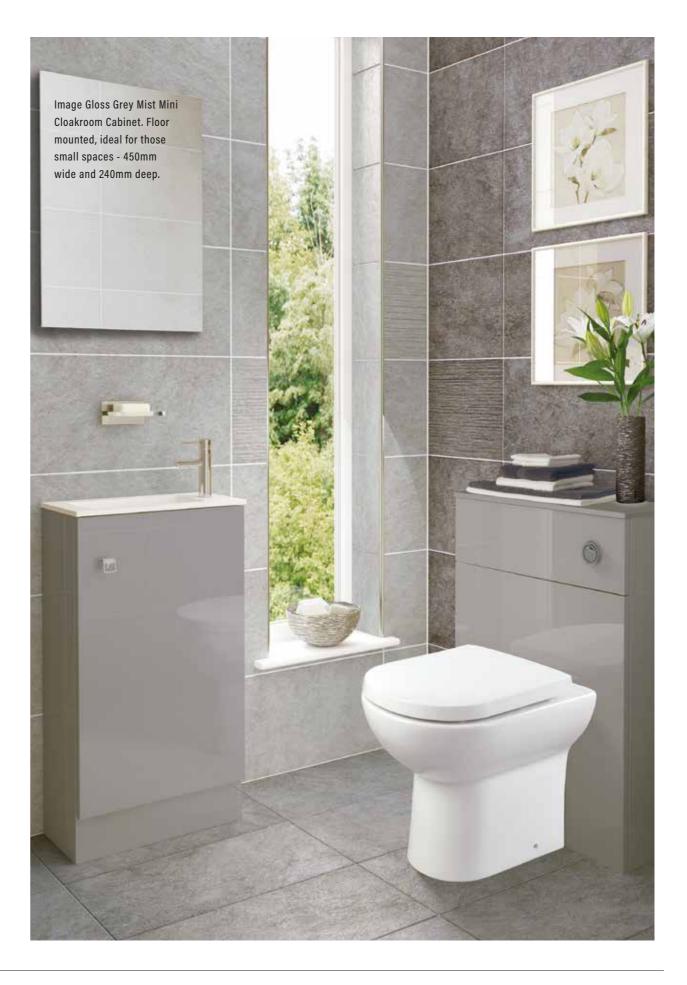

## IMAGE

Image Gloss Grey Mist with the BCHA908 chrome knob handles and the unique Slimline Largo Orlo basin, a one piece basin and top available in right or left handed format.

Also showing the deluxe toilet roll cabinet.