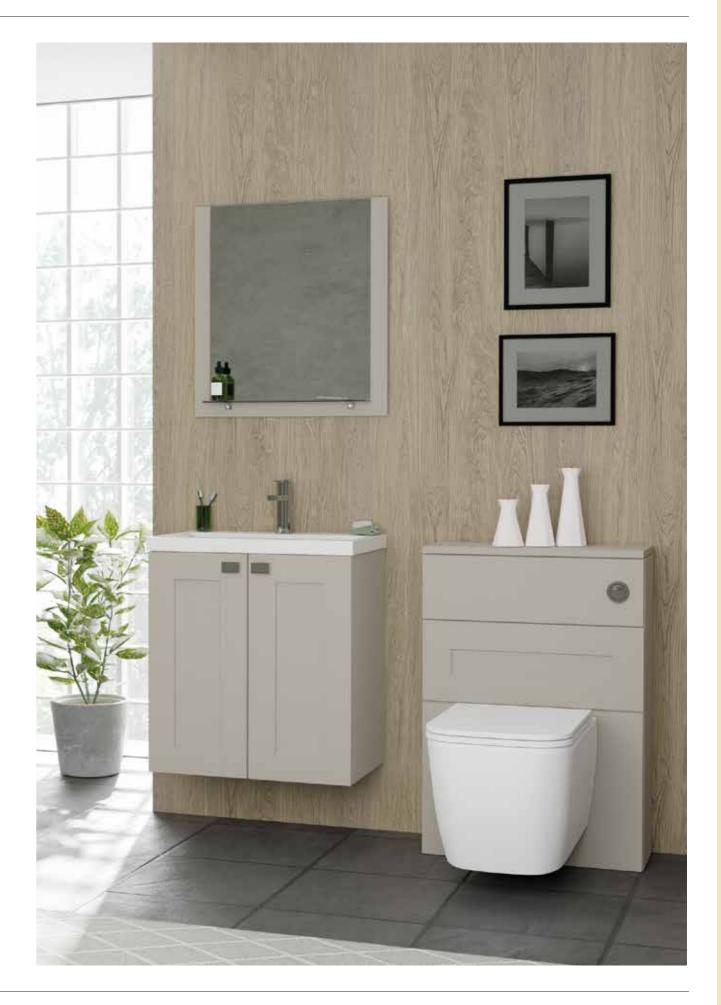

# DARESBURY

Daresbury is as flexible as it is stunning. The timeless clean lines of the Shaker style enable this range to span the periods of design.

From traditional to contemporary by dressing the furniture with modern or traditional taps and sanitary ware.

## DARESBURY

Daresbury Matt Kashmir shown with traditional Serenada BTW pan and basin. Hacienda Black worktops and optional T&G cladding only available in the Daresbury range. Handles BCHA893.

Shown here with the unique 'Move  $\operatorname{Mirror}$  ' - see above link to the video.