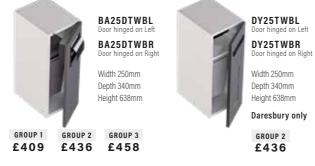

GROUP 1 GROUP 2 GROUP 3 £316 £339 £356

DY25STBL DY25STBR Width 250mm Depth 220mm Height 638mm Daresbury only

> GROUP 2 £339