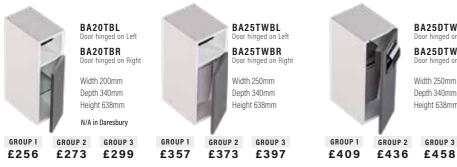

## SLIMLINE CABINETS

BA25SBL

BA25SBR

Width 250mm

Depth 220mm

GROUP 2

£243 £260

GROUP 1

£224

GROUP 1

£246

GROUP 1

£311

Height 638mm

BA40SBL BA40SBR

Width 400mm

Depth 220mm

Height 638mm

£320

BA50SB

Width 500mm

Depth 220mm

Height 638mm

GROUP 3

GROUP 2

£332 £388

GROUP 2 GROUP 3

£261

ed on Riaht

GROUP 3

Door hinged on Right

nged on Left

Depth 220mm

Height 638mm

BA20STBL

BA20STBR

Width 200mm

Depth 220mm

Height 638mm

N/A in Daresbury

GROUP 3

£318

GROUP 3

Includes one adjustable glass shelf. Height excludes 200mm plinth. Wall

hanging brackets included. Plinth support legs available at additional

GROUP 3

£286

Includes one adjustable glass shelf. Height excludes 200mm plinth. Wall hanging brackets included. Plinth support legs available at additional cost.

GROUP 2

£291

GROUP 2

£352 £413

TOILET ROLL BASE CABINET

GROUP 2

£267

GROUP 1

£267

GROUP 1

£324

cost.

BA40SB

Width 400mm

Depth 220mm

Height 638mm

GROUP 1 GROUP 2 GROUP 3 £316 £339 £356

DY25STBL DY25STBR Width 250mm Depth 220mm Height 638mm Daresbury only

> GROUP 2 £339