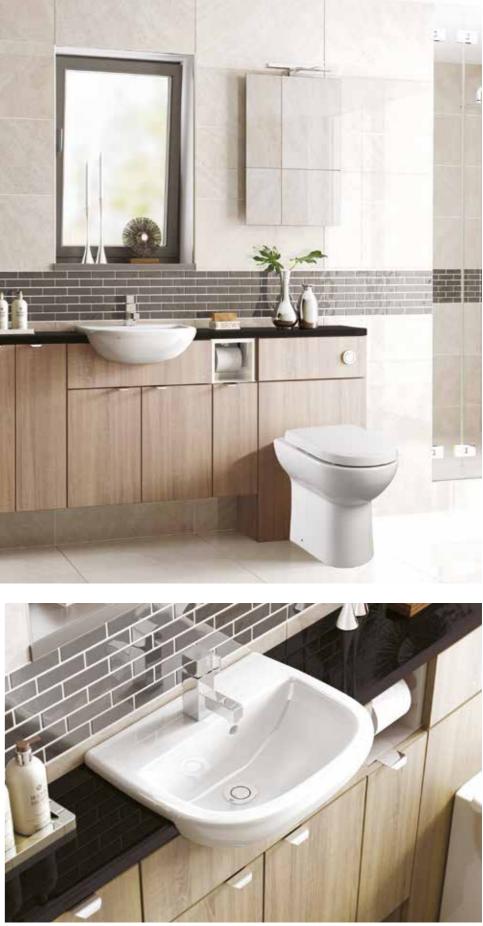

# DARESBURY

Daresbury is as flexible as it is stunning. The timeless clean lines of the Shaker style enable this range to span the periods of design.

From traditional to contemporary by dressing the furniture with modern or traditional taps and sanitary ware.

## DARESBURY

Daresbury Matt Kashmir shown with traditional Serenada BTW pan and basin. Hacienda Black worktops and optional T&G cladding only available in the Daresbury range. Handles BCHA893.

Shown here with the unique 'Move  $\operatorname{Mirror}$  ' - see above link to the video.