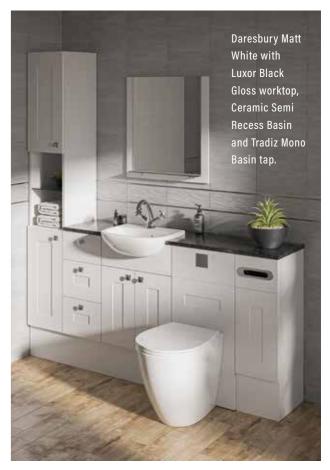

# DARESBURY

Daresbury is as flexible as it is stunning. The timeless clean lines of the Shaker style enable this range to span the periods of design.

From traditional to contemporary by dressing the furniture with modern or traditional taps and sanitary ware.

## DARESBURY

Daresbury Matt Kashmir shown with traditional Serenada BTW pan and basin. Hacienda Black worktops and optional T&G cladding only available in the Daresbury range. Handles BCHA893.

Shown here with the unique 'Move  $\operatorname{Mirror}$  ' - see above link to the video.