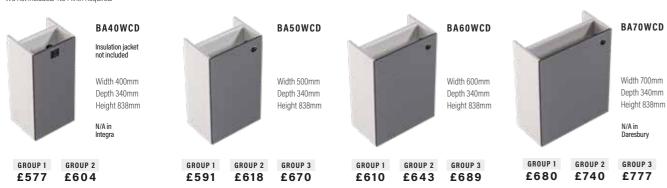

## STANDARD CABINETS

Price inclusive of dual flush concealed cistern, front access with insulation jacket (not on BA40WCD) and speed fit push in water connections.

#### PALM PUSH WC CABINETS

Price inclusive of dual flush concealed cistern, front access with insulation jacket and speed fit push in water connections.

WC not included. No Plinth Required.

#### SENSOR WC CABINETS

Price inclusive of dual flush concealed cistern, front access with insulation jacket and speed fit push in water connections.

WC not included. No Plinth Required.