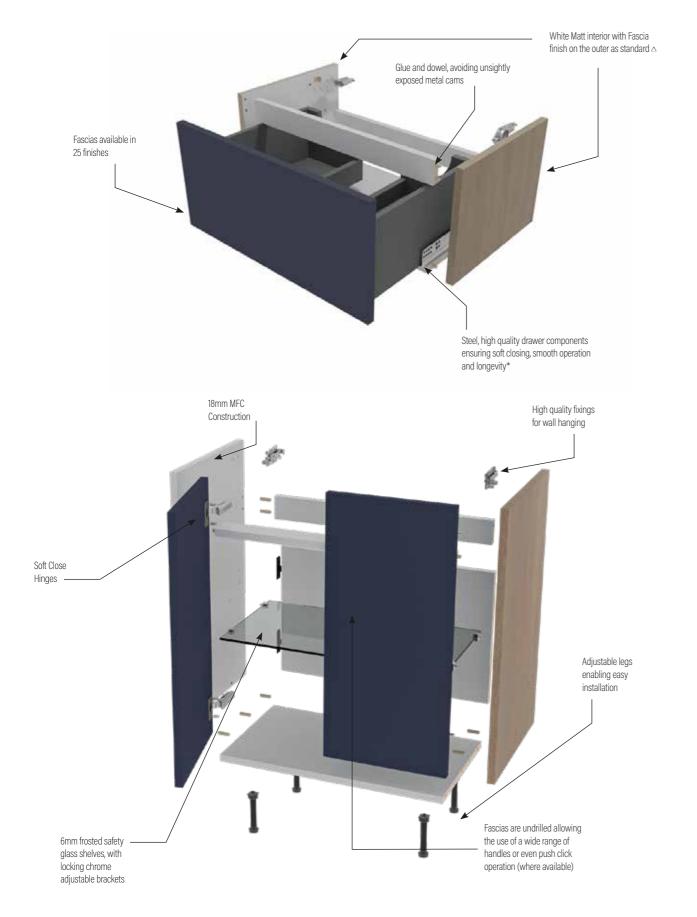

All cabinets are manufactured in 18mm MFC and constructed with glue and dowel, avoiding unsightly exposed metal cams. Doors are supplied fitted to the units. Our furniture units carry a 5 year guarantee (details of which are on the inside of the back cover).

Doors close softly, due to hinges that have soft close mechanisms, integral to the hinge. Soft close can be turned off on one hinge to accelerate the closing action, if required. Alternatively, Space units may be specified with "touch to open" and no handles (doored units only).

#### SINGLE DOOR BASE CABINETS

Includes one adjustable glass shelf. Height excludes 200mm plinth. Wall hanging brackets included. Plinth support legs available at additional cost. \*N/A in Daresbury.

#### DOUBLE DOOR BASE CABINETS

Includes one adjustable glass shelf. Height excludes 200mm plinth. Wall hanging brackets included. Plinth support legs available at additional cost.

£393 £409 £468