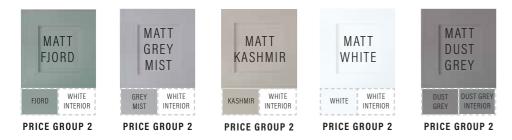

#### METRO

| MATT GREY<br>MIST               | MATT<br>FJORD            | MATT<br>KASHMIR         | MATT<br>ROSE                    |
|---------------------------------|--------------------------|-------------------------|---------------------------------|
| MIST INTERIOR                   | INTERIOR                 | INTERIOR                | WASH WASH                       |
| PRICE GROUP 1                   | PRICE GROUP 1            | PRICE GROUP 1           | PRICE GROUP 1                   |
| MATT DUST<br>GREY               | MATT<br>REED<br>GREEN    | MATT<br>WHITE           | MATT<br>INDIGO                  |
| DUST DUST GREY<br>GREY INTERIOR | RIVER RIVER<br>WASH WASH | WHITE WHITE<br>INTERIOR | DUST DUST GREY<br>GREY INTERIOR |
| PRICE GROUP 1                   | PRICE GROUP 1            | PRICE GROUP 1           | PRICE GROUP 1                   |

#### IMAGE

All unit interiors are a matt white finish except Dust Grev and River Wash.

If you wish to use a Gloss unit on a Group 1 door, then the price group become Group 2. Units are colour co-ordinated and NOT colour matched as most doors and carcasss are manufactured from different materials