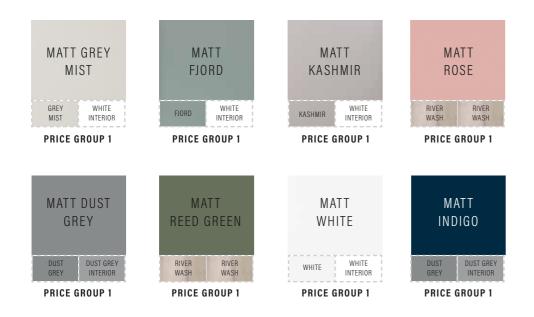

#### METRO

| MATT GREY<br>MIST               | MATT<br>FJORD            | MATT<br>KASHMIR         | MATT<br>ROSE                    |
|---------------------------------|--------------------------|-------------------------|---------------------------------|
| MIST INTERIOR                   | INTERIOR                 | INTERIOR                | WASH WASH                       |
| PRICE GROUP 1                   | PRICE GROUP 1            | PRICE GROUP 1           | PRICE GROUP 1                   |
| MATT DUST<br>GREY               | MATT<br>REED<br>GREEN    | MATT<br>WHITE           | MATT<br>INDIGO                  |
| DUST DUST GREY<br>GREY INTERIOR | RIVER RIVER<br>WASH WASH | WHITE WHITE<br>INTERIOR | DUST DUST GREY<br>GREY INTERIOR |
| PRICE GROUP 1                   | PRICE GROUP 1            | PRICE GROUP 1           | PRICE GROUP 1                   |

#### IMAGE

All unit interiors are a matt white finish except Dust Grev and River Wash.

If you wish to use a Gloss unit on a Group 1 door, then the price group become Group 2. Units are colour co-ordinated and NOT colour matched as most doors and carcasss are manufactured from different materials