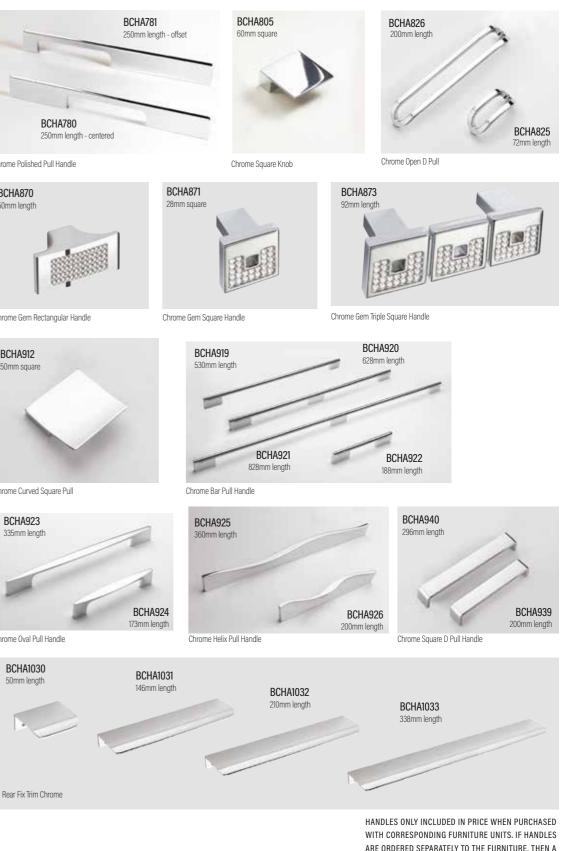

Either option is included in the price of the furniture range if specified on the furniture order. If handles are omitted from your order and ordered at a later date, regretfully they will incur a £10.00 administration and postage and packaging charge. Handles from the Design range of handles may also be selected at an additional cost.