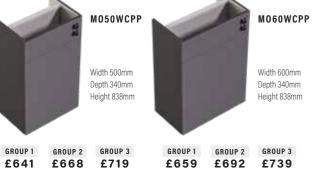

#### PALM PUSH WC CABINETS

Price inclusive of dual flush concealed cistern, front access with insulation jacket and speed fit push in water connections.

WC not included. No Plinth Required.