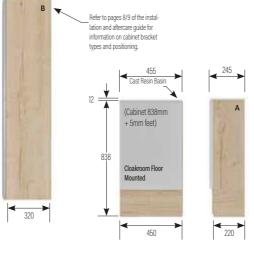

#### SINGLE DOOR BASE CABINETS

Includes one adjustable glass shelf. Height excludes 200mm plinth. Wall hanging brackets included. Plinth support legs available at additional cost. \*N/A in Daresbury.

#### SINGLE DOOR BASE CABINETS

Includes one adjustable glass shelf. Height excludes 200mm plinth. Wall hanging brackets included. Plinth support legs available at additional cost.