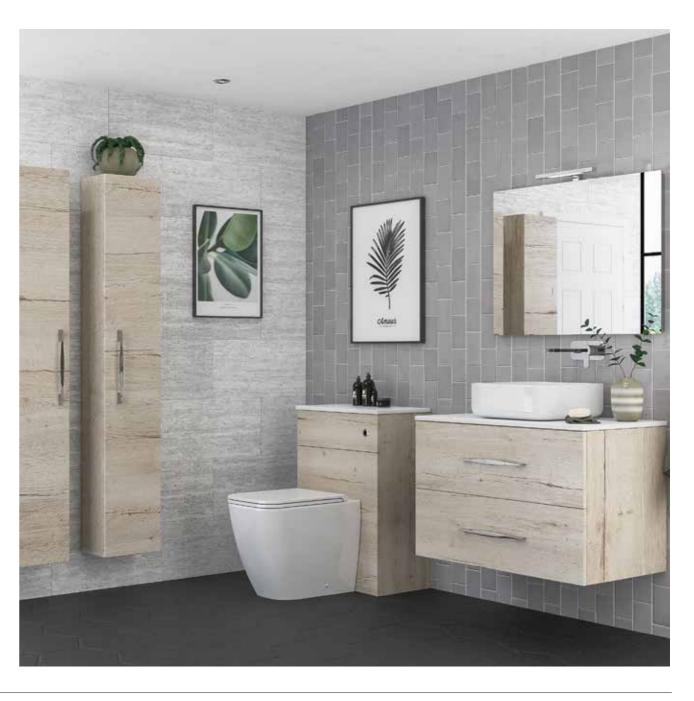

## FLEXIBLE BATHROOM FURNITURE SOLUTIONS

We offer three ranges of furniture: "Space", "Style" and "Design", thoughtfully designed to offer a bathroom solution to suit all.

Mixing and matching across these ranges allows almost limitless options with the design and layout of your dream bathroom.

Selected units from all three of our ranges can be used together in a 'mix and match' fashion, giving you greater flexibility with the layout and design of your dream bathroom.

**space** represents a carefully selected range of fitted bathroom furniture units, enabling the smallest of rooms to provide much needed storage space for everyday requirements.

**style** is equally at home in a cloakroom, en-suite or bathroom. Uncomplicated and designed to be used as individual pieces.

**design** takes its inspiration from the warm climes of Mediterranean Europe. Wall hung basin and storage units create a minimalist contemporary design, that will stand the tests of time.