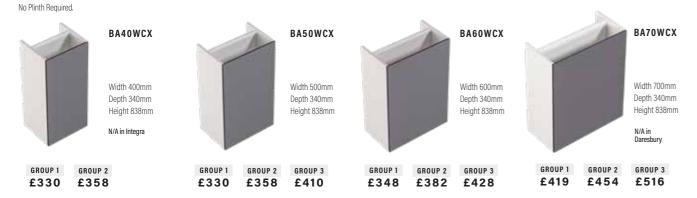

#### WC CABINETS WITHOUT CISTERN

Cabinet only. No cistern fittings.

GROUP 2 GROUP 3

£403 £464