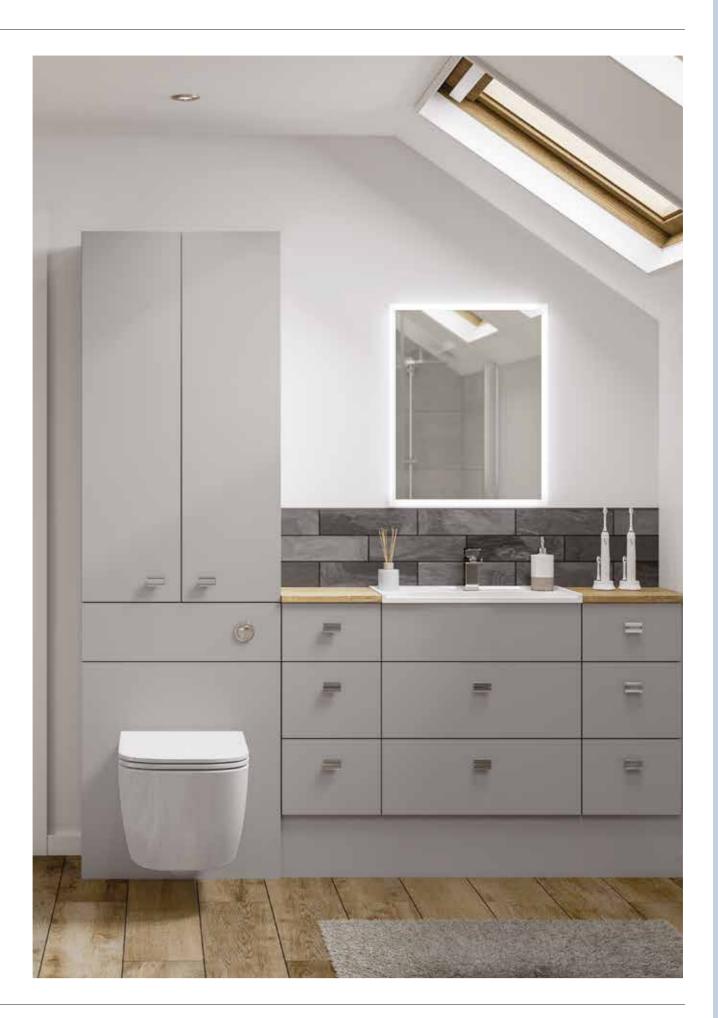

## FLEXIBLE BATHROOM FURNITURE SOLUTIONS

We offer three ranges of furniture: "Space", "Style" and "Design", thoughtfully designed to offer a bathroom solution to suit all.

Mixing and matching across these ranges allows almost limitless options with the design and layout of your dream bathroom.

Selected units from all three of our ranges can be used together in a 'mix and match' fashion, giving you greater flexibility with the layout and design of your dream bathroom.

**space** represents a carefully selected range of fitted bathroom furniture units, enabling the smallest of rooms to provide much needed storage space for everyday requirements.

## SELECTING YOUR FURNITURE

Take a look through our collection pages for inspiration on how your choice would look in your bathroom. There are also some suggestions for accessories. Have a look at our configurations for examples of furniture combinations. Don't forget you can mix and match furniture from our Space, Style and Design ranges to create the perfect bathroom.