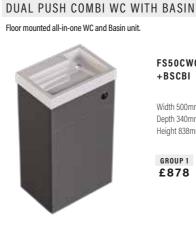

## STANDARD CABINETS

Height excludes 200mm plinth. Wall hanging brackets included. Plinth support legs available at additional cost. N/A in push click.

BA503DBX

N/A in Integra

Width 500mm Depth 340mm Height 638mm

#### DUAL PUSH WC CABINETS

Price inclusive of dual flush concealed cistern, front access with insulation jacket (not on BA40SWCD) and speed fit push in water connections. WC not included. No Plinth Required.