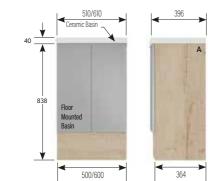

## STANDARD CABINETS

Height excludes 200mm plinth. Wall hanging brackets included. Plinth support legs available at additional cost. N/A in push click.

BA503DBX

N/A in Integra

Width 500mm Depth 340mm Height 638mm

#### BA603DBX

N/A in Integra

Width 600mm Depth 340mm Height 638mm

BA602DBAX N/A in Integra

Width 600mm Depth 340mm Height 638mm