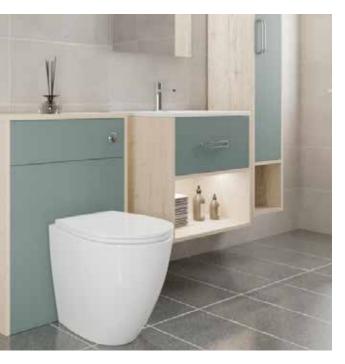

# **METRO**

As the name suggests, this cosmopolitan contemporary styled slab bathroom has evolved from its urban roots and is now one of the most popular styles available. Simple, flat with a soft radius.

COLOURS

Metro Matt Fjord with Rondi cast marble basin. Doors furnished with BCHA889 Black Letterbox Handles.

Metro Matt Kashmir with Resolvo stndartd cast marble basin, Arroton Mono basin tap and BCHA887 Chrome D Pull handles