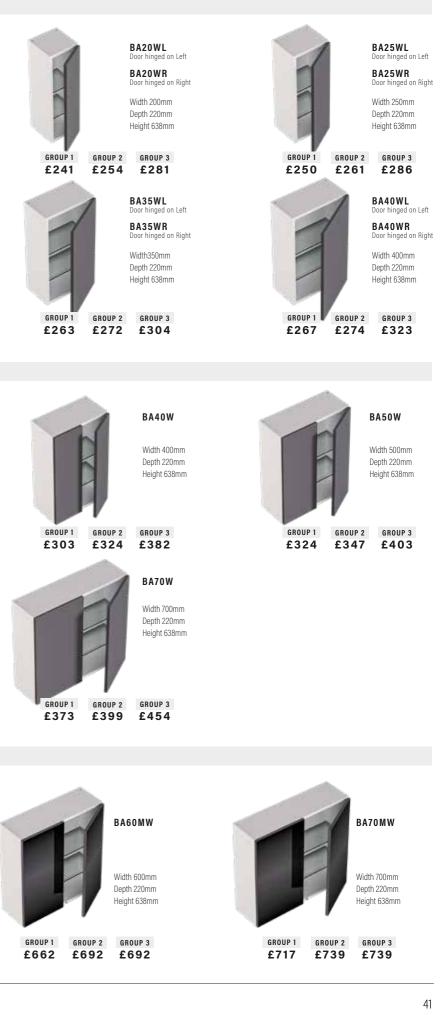

## SLIMLINE CABINETS

BA25SBL

BA25SBR

Width 250mm

Depth 220mm

GROUP 2

£243 £260

GROUP 1

£224

GROUP 1

£246

GROUP 1

£311

Height 638mm

BA40SBL BA40SBR

Width 400mm

Depth 220mm

Height 638mm

£320

BA50SB

Width 500mm

Depth 220mm

Height 638mm

GROUP 3

GROUP 2

£332 £388

GROUP 2 GROUP 3

£261

ed on Riaht

GROUP 3

Door hinged on Right

nged on Left

#### SINGLE DOOR BASE CABINETS

Includes one adjustable glass shelf. Height excludes 200mm plinth. Wall hanging brackets included. Plinth support legs available at additional cost.

#### DOUBLE DOOR BASE CABINETS

BA30SB

N/A in Daresbury

Width 300mm

Depth 220mm

Height 638mm

BA60SB

Width 600mm

Depth 220mm

Height 638mm

BA20STBL

BA20STBR

Width 200mm

Depth 220mm

Height 638mm

N/A in Daresbury

GROUP 3

£318

GROUP 3

Includes one adjustable glass shelf. Height excludes 200mm plinth. Wall

hanging brackets included. Plinth support legs available at additional

GROUP 3

£286

Includes one adjustable glass shelf. Height excludes 200mm plinth. Wall hanging brackets included. Plinth support legs available at additional cost.

GROUP 2

£291

GROUP 2

£352 £413

TOILET ROLL BASE CABINET

GROUP 2

£267

GROUP 1

£267

GROUP 1

£324

cost.

BA40SB

Width 400mm

Depth 220mm

Height 638mm

#### DELUXE TOILET ROLL BASE CABINETS

Includes one adjustable glass shelf. Push click open only. Height excludes 200mm plinth. Wall hanging brackets included. Plinth support legs available at additional cost.

GROUP 1 GROUP 2 GROUP 3 £316 £339 £356

DY25STBL DY25STBR Width 250mm Depth 220mm Height 638mm Daresbury only

> GROUP 2 £339