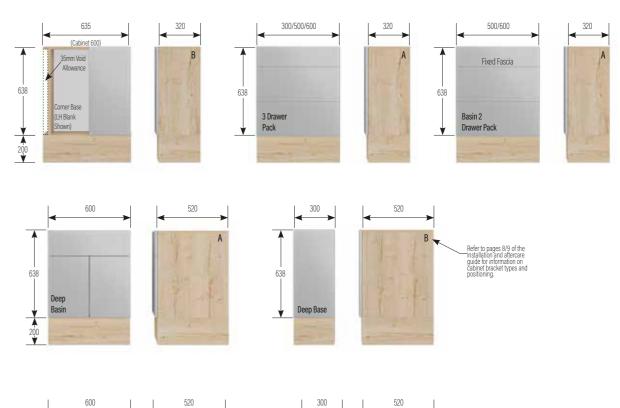

## STANDARD CABINETS

## STANDARD CABINETS

Height excludes 200mm plinth. Wall hanging brackets included. Plinth support legs available at additional cost. N/A in push click.

BA503DBX

N/A in Integra

Width 500mm Depth 340mm Height 638mm

#### BA603DBX

N/A in Integra

Width 600mm Depth 340mm Height 638mm

BA602DBAX N/A in Integra

Width 600mm Depth 340mm Height 638mm

#### BA60BA

Width 600mm Depth 340mm Height 638mm

GROUP 3

BA70BA

Width 700mm Depth 340mm Height 638mm

GROUP 3 £518