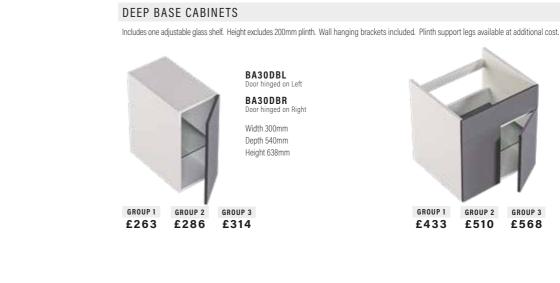

tegra

Width 600mm Depth 340mm Height 638mm



#### BA60BA

Width 600mm Depth 340mm Height 638mm

GROUP 3



BA70BA

Width 700mm Depth 340mm Height 638mm

GROUP 3 £518

## STANDARD CABINETS



Price inclusive of dual flush concealed cistern, front access with insulation jacket (not on BA40WCD) and speed fit push in water connections.





#### PALM PUSH WC CABINETS

Price inclusive of dual flush concealed cistern, front access with insulation jacket and speed fit push in water connections.

WC not included. No Plinth Required.



#### SENSOR WC CABINETS

Price inclusive of dual flush concealed cistern, front access with insulation jacket and speed fit push in water connections.

WC not included. No Plinth Required.



#### WC CABINETS WITHOUT CISTERN

Cabinet only. No cistern fittings.







GROUP 2 GROUP 3

£403 £464



#### TOWER CABINETS

Height excludes 200mm plinth. Wall hanging brackets included. Plinth support legs available at additional cost. Mirrored doors have push click operation only.

GROUP 1

£353



**BA60LDBA** 

Width 600mm Depth 540mm Height 460mm



**Mirrored Full Height Door** 5 Glass Shelves

**BA30TFML** BA30TFMR Right

| GROUP 1 | Width  |
|---------|--------|
| E1047   | 300mm  |
| GROUP 2 | Depth  |
| £1086   | 340mm  |
| GROUP 3 | Height |
| £1086   | 1750mm |



Split Door 4 Glass Shelves

**BA30TSL** or hinged on Let BA30TSR

)oor hinged on Right

GROUP 1 £561 GROUP 2 £614

N/A in

Integra

300mm Depth 340mm

Width

Height 1750mm



Midi Storage/Over WC Cabinet 3 Glass Shelves

BA60MS ides WC unit

| GROUP 1<br>£667 | Width<br>600mm |
|-------