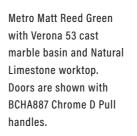

COLOURS

Metro Matt Fjord with Rondi cast marble basin. Doors furnished with BCHA889 Black Letterbox Handles.

Metro Matt Kashmir with Resolvo stndartd cast marble basin, Arroton Mono basin tap and BCHA887 Chrome D Pull handles