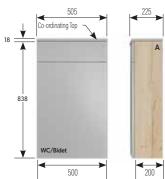

## STANDARD CABINETS

Price inclusive of dual flush concealed cistern, front access with insulation jacket (not on BA40WCD) and speed fit push in water connections.

#### PALM PUSH WC CABINETS

Price inclusive of dual flush concealed cistern, front access with insulation jacket and speed fit push in water connections.

WC not included. No Plinth Required.

#### SENSOR WC CABINETS

Price inclusive of dual flush concealed cistern, front access with insulation jacket and speed fit push in water connections.

WC not included. No Plinth Required.

#### WC CABINETS WITHOUT CISTERN

Cabinet only. No cistern fittings.

GROUP 2 GROUP 3

£403 £464