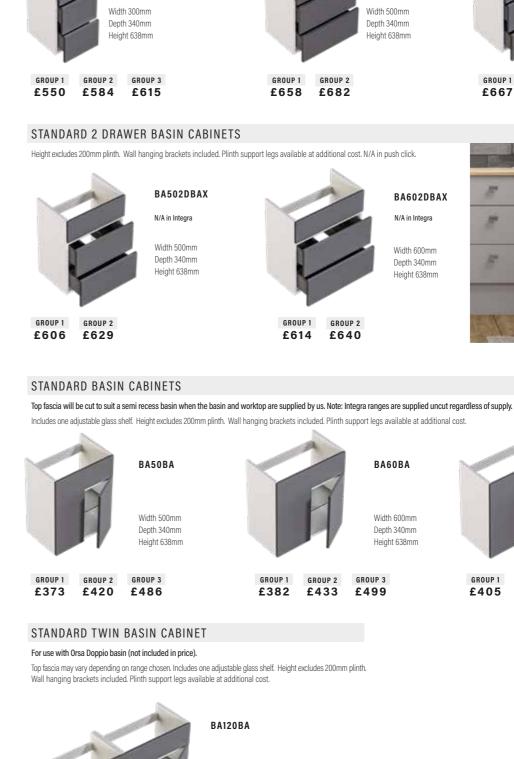

£409

£427 £488

STANDARD 3 DRAWER BASE CABINETS

BA303DBX

| GROUP 1 | GROUP 2 | GROUP 3 |
|---------|---------|---------|
| £774    | £874    | £1011   |

## STANDARD CABINETS

Height excludes 200mm plinth. Wall hanging brackets included. Plinth support legs available at additional cost. N/A in push click.

BA503DBX

N/A in Integra

Width 500mm Depth 340mm Height 638mm

#### BA603DBX

N/A in Integra

Width 600mm Depth 340mm Height 638mm

BA602DBAX N/A in Integra

Width 600mm Depth 340mm Height 638mm