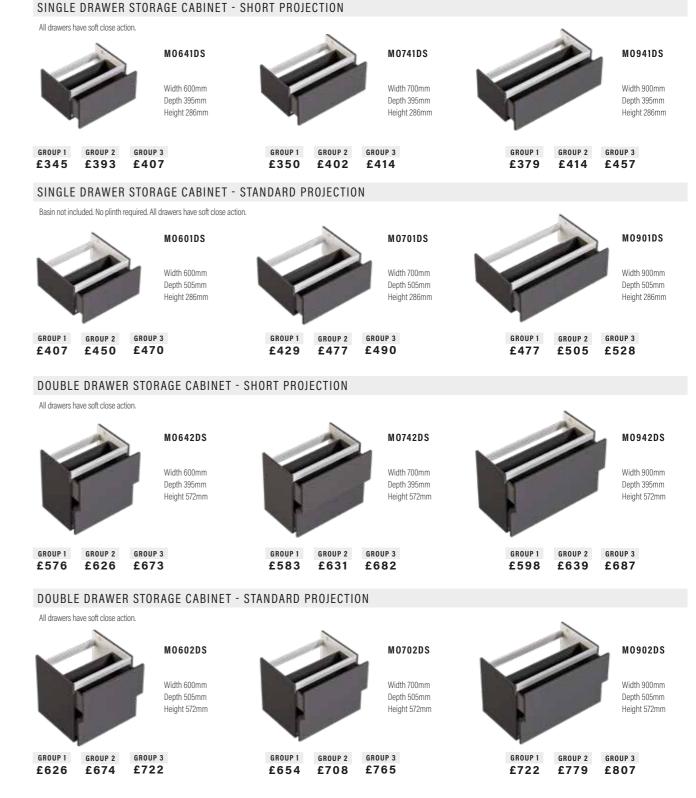

## STANDARD CABINETS

#### SINGLE DOOR BASE CABINETS

Includes one adjustable glass shelf. Height excludes 200mm plinth. Wall hanging brackets included. Plinth support legs available at additional cost. \*N/A in Daresbury.

#### DOUBLE DOOR BASE CABINETS

Includes one adjustable glass shelf. Height excludes 200mm plinth. Wall hanging brackets included. Plinth support legs available at additional cost.

£393 £409 £468

#### TOILET ROLL BASE CABINET

£383 £442

£367

Includes one adjustable glass shelf. Height excludes 200mm plinth. Wall hanging brackets included. Plinth support legs available at additional cost.

Includes deluxe waste bin. Push click open only. Height excludes 200mm plinth. Wall hanging brackets included. Plinth support legs available at additional cost.

£409

£427 £488

STANDARD 3 DRAWER BASE CABINETS

BA303DBX

| GROUP 1 | GROUP 2 | GROUP 3 |
|---------|---------|---------|
| £774    | £874    | £1011   |