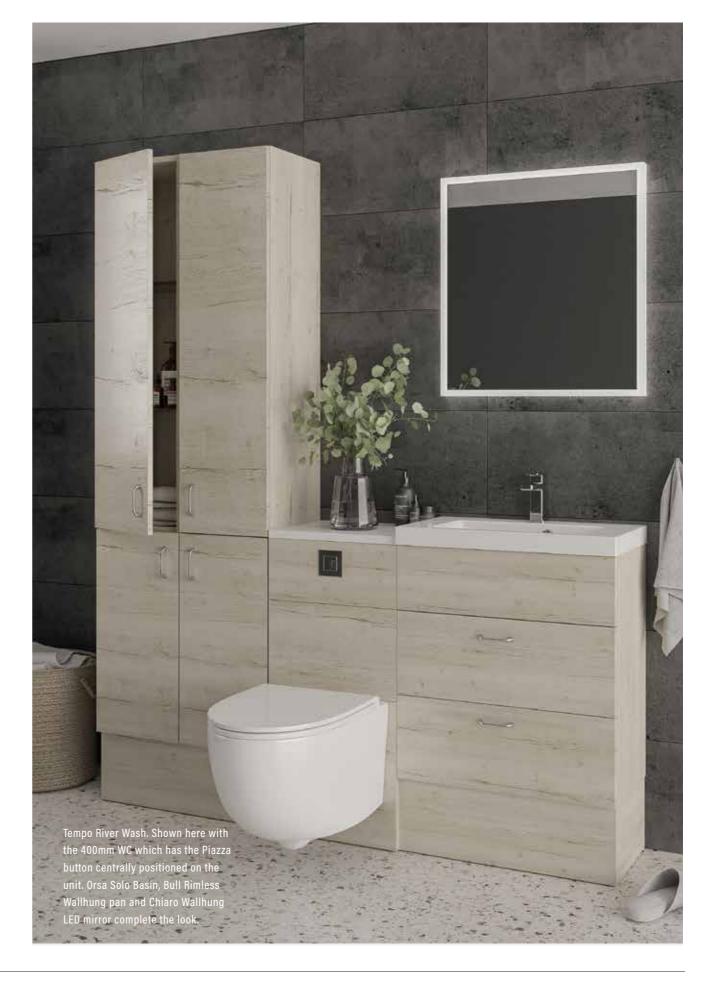

# TEMPO

Offers a range of wood grain finishes that bring a warmer feel to any bathroom. These practical and durable door finishes bring nature into the home.

## COLOURS

## TEMPO

## **TEMP0**