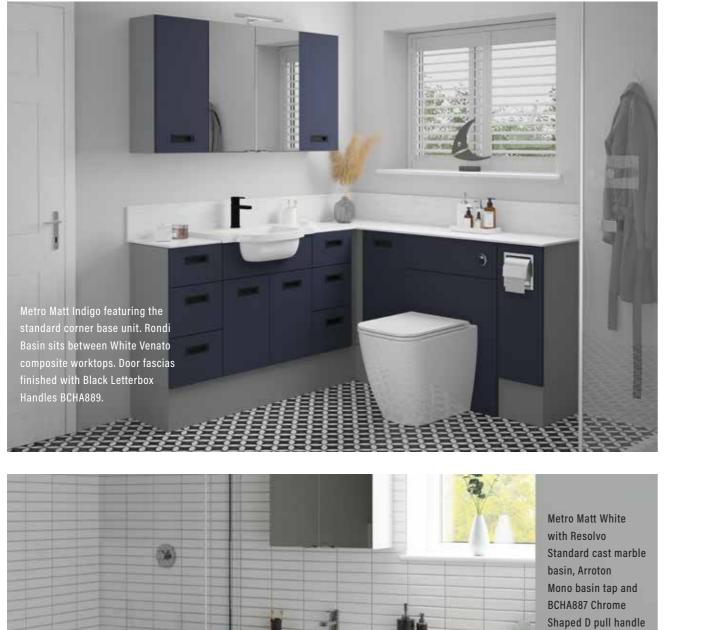

# **METRO**

As the name suggests, this cosmopolitan contemporary styled slab bathroom has evolved from its urban roots and is now one of the most popular styles available. Simple, flat with a soft radius.

COLOURS

Metro Matt Fjord with Rondi cast marble basin. Doors furnished with BCHA889 Black Letterbox Handles.

Metro Matt Kashmir with Resolvo stndartd cast marble basin, Arroton Mono basin tap and BCHA887 Chrome D Pull handles