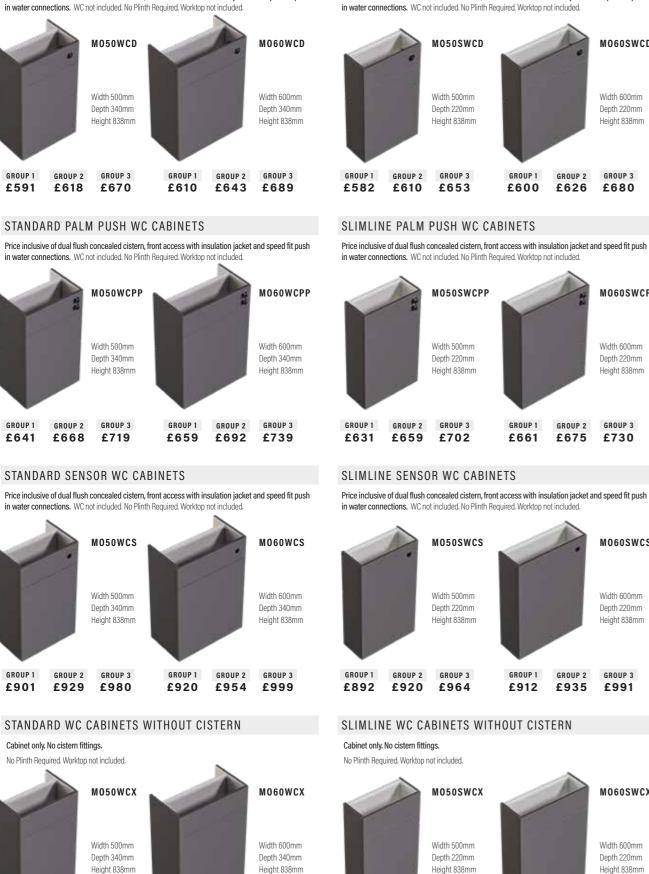

## STANDARD CABINETS

Price inclusive of dual flush concealed cistern, front access with insulation jacket (not on BA40WCD) and speed fit push in water connections.

#### PALM PUSH WC CABINETS

Price inclusive of dual flush concealed cistern, front access with insulation jacket and speed fit push in water connections.

WC not included. No Plinth Required.

#### SENSOR WC CABINETS

Price inclusive of dual flush concealed cistern, front access with insulation jacket and speed fit push in water connections.

WC not included. No Plinth Required.

#### WC CABINETS WITHOUT CISTERN

Cabinet only. No cistern fittings.

GROUP 2 GROUP 3

£403 £464