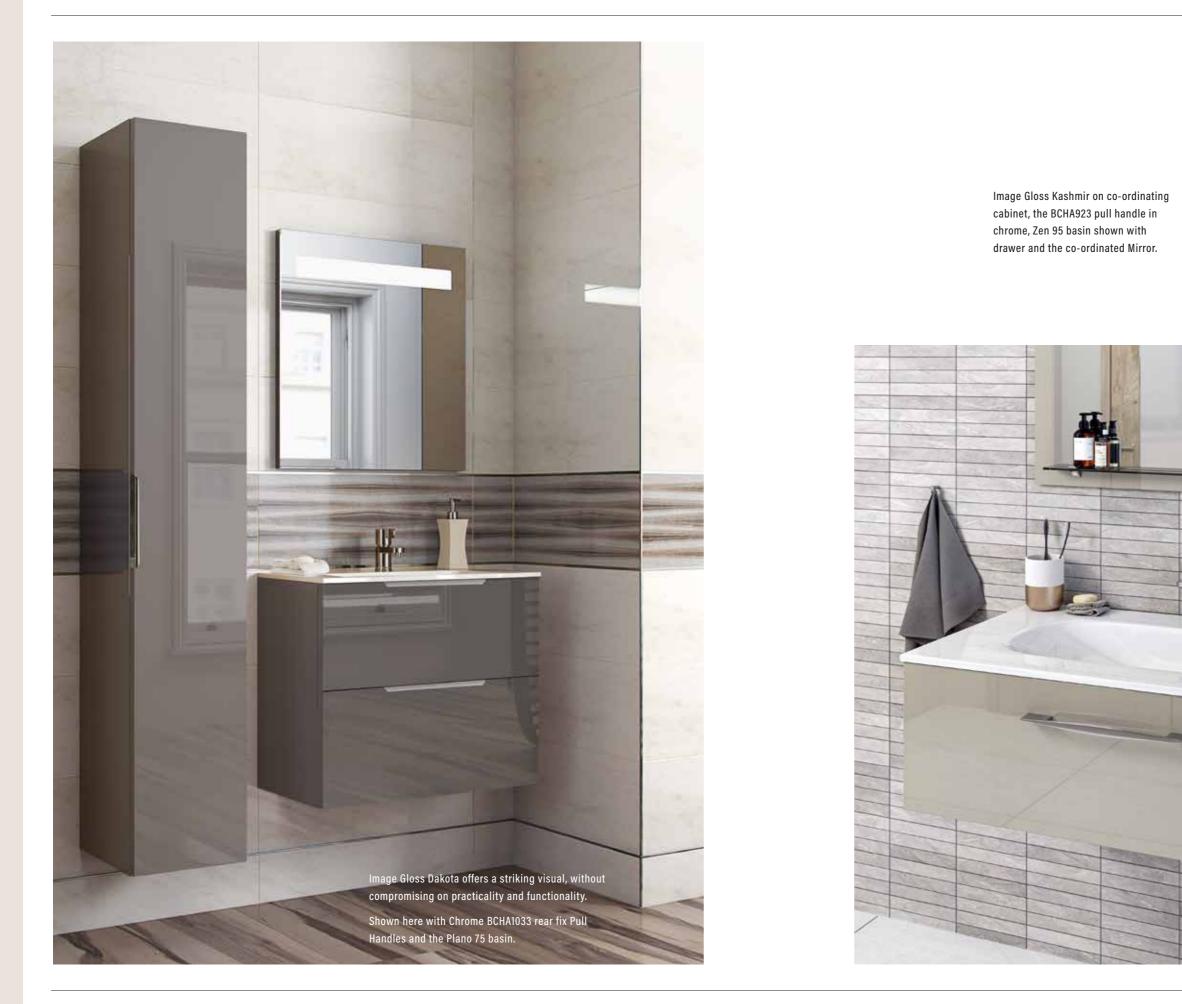

## IMAGE

Image Gloss Grey Mist with the BCHA908 chrome knob handles and the unique Slimline Largo Orlo basin, a one piece basin and top available in right or left handed format.

Also showing the deluxe toilet roll cabinet.