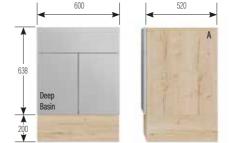

## STANDARD CABINETS

Height excludes 200mm plinth. Wall hanging brackets included. Plinth support legs available at additional cost. N/A in push click.

BA503DBX

N/A in Integra

Width 500mm Depth 340mm Height 638mm

#### BA603DBX

N/A in Integra

Width 600mm Depth 340mm Height 638mm

BA602DBAX N/A in Integra

Width 600mm Depth 340mm Height 638mm