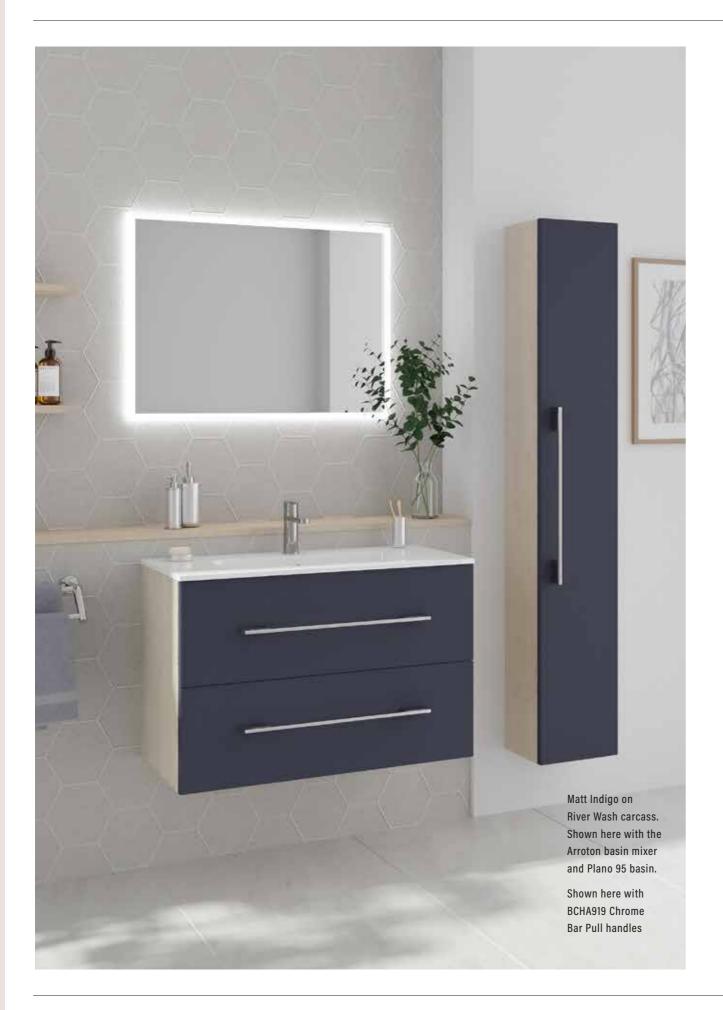

ick release soft close seat together with the Cast Marble worktop, bring a lighter touch in decor.





### IMAGE



### IMAGE





# INTEGRA

Simply the very best of fingertip pull doors. Over lacquered five times to give an ultra-gloss finish to this premium range.



COLOURS





### INTEGRA



## INTEGRA



## **JACKSON PINE**

Jackson Pine offers real visual impact for people who require that something extra.

The stunning effect is created by the wood grain structure within the materials used in the bathroom furniture.



### COLOURS







## JACKSON PINE

# **METRO**

As the name suggests, this cosmopolitan contemporary styled slab bathroom has evolved from its urban roots and is now one of the most popular styles available. Simple, flat with a soft radius.









### **METRO**





Matt Reed Green with Plano 95 basin and fascias furnished with BCHA919 Chrome Bar Pull handles.



### **METRO**

# TEMPO

Offers a range of wood grain finishes that bring a warmer feel to any bathroom. These practical and durable door finishes bring nature into the home.



### COLOURS









### **DOORS & FINISHES**





If you wish to use a Gloss unit on a Group 1 door, then the price group become Group 2. Units are colour co-ordinated and NOT colour matched as most doors and carcasses are manufactured from different materials

£10.00 ADMINISTRATION AND P&P CHARGE WILL APPLY

### WALL HUNG BASIN UNITS



#### DOUBLE DRAWER BASIN UNIT - STANDARD PROJECTION



2 x 600mm single drawer basin units. Basin not included. Drawer is shaped to accommodate waste pipes. All drawers have soft