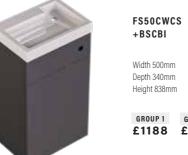

## STANDARD CABINETS

Price inclusive of dual flush concealed cistern, front access with insulation jacket (not on BA40WCD) and speed fit push in water connections.

#### PALM PUSH WC CABINETS

Price inclusive of dual flush concealed cistern, front access with insulation jacket and speed fit push in water connections.

WC not included. No Plinth Required.

#### SENSOR WC CABINETS

Price inclusive of dual flush concealed cistern, front access with insulation jacket and speed fit push in water connections.

WC not included. No Plinth Required.