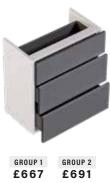

Height 1750mm

Midi Storage/Over WC Cabinet 3 Glass Shelves

BA60MS ides WC unit

| GROUP 1<br>£667 | Width<br>600mm |
|-----------------|----------------|
| GROUP 2         | Depth          |
| £691            | 340mm          |
| N/A in          | Height         |