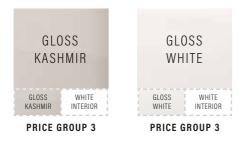

# INTEGRA

Simply the very best of fingertip pull doors. Over lacquered five times to give an ultra-gloss finish to this premium range.

COLOURS

| FINISH                  | PLINTH RETURN<br>300mm x 200mm | PLINTH<br>1350mm x 200mm | PLINTH<br>2750mm x 200mm | FILLER PANEL<br>(635 x 247 Door) |
|-------------------------|--------------------------------|--------------------------|--------------------------|----------------------------------|
| GLOSS DAKOTA            | BSPRDG                         | BSPSDG                   | BSPLDG                   | BCIMADG6324                      |
| GLOSS GREY MIST         | BSPRGGM                        | BSPSGGM                  | BSPLGGM                  | BCIMAGM6324                      |
| GLOSS KASHMIR           | BSPRGKA                        | BSPSGKA                  | BSPLGKA                  | BCIMAKA6324                      |
| GLOSS KASHMIR (Integra) | Use Gloss Kashmir              | Use Gloss Kashmir        | Use Gloss Kashmir        | BCINTKA6324                      |
| GLOSS WHITE             | BSPRGWH                        | BSPSGWH                  | BSPLGWH                  | BCIMAWH6324                      |
| GLOSS WHITE (Integra)   | Use Gloss White                | Use Gloss White          | Use Gloss White          | BCINTWH6324                      |
| JACKSON PINE            | N/A                            | N/A                      | N/A                      | N/A                              |
| PRICE:                  | £35.00                         | £45.00                   | £72.00                   | £53.00<br>Integra £73.00         |