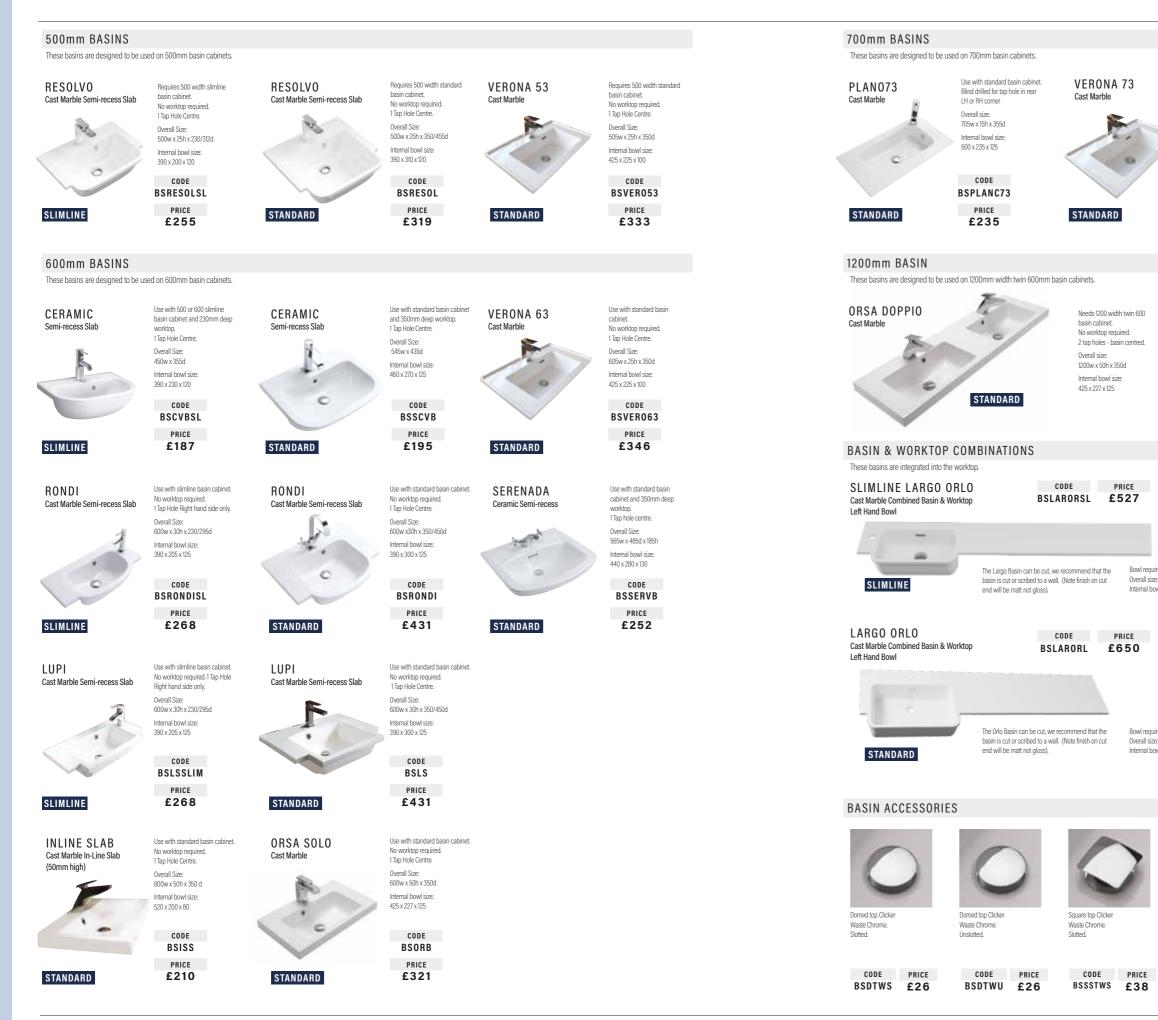

2NAL125<br>BST22PUC125<br>BST22SH0125<br>BST22TRS125 |
| SHERMAN OAK<br>TREBBIA STONE<br>PRICE:<br>12mm ECOSTONE SOLID SURFACE<br>WORKTOPS<br>ROSA GALAXY<br>WHITE VENATO<br>GREY ARGENTO<br>IVORY FANTASY<br>GREY TWILIGHT | BST22PUC202<br>BST22SH0202<br>BST22TRS202<br><b>£205.00</b><br><b>1020mm x 350mm</b><br>BST12R0G103<br>BST12R0G103<br>BST12GRA103<br>BST12GRA103<br>BST12GRA103 | BST22PUC153<br>BST22SH0153<br>BST22TRS153<br><b>£173.00</b><br><b>1520mm x 350mm</b><br>BST12R0G153<br>BST12R0G153<br>BST12GRA153<br>BST12GRA153<br>BST12IVF153<br>BST12IVF153 | BST22PUC253<br>BST22SH0253<br>BST22TRS253<br><b>£248.00</b><br>BST12R0G203<br>BST12R0G203<br>BST12WHV203<br>BST12WHV203<br>BST12WF203<br>BST12IVF203<br>BST12QFT203 | BST22NAL125<br>BST22PUC125<br>BST22SH0125<br>BST22TRS125 |

## WORKTOPS





BSFFWU



BSSTWU £30

CODE PRICE

178mm, Horizontal section adjustment 300mm. Fasy clean removable trap

| CODE   | PRICE |
|--------|-------|
| BSBBTR | £72   |

WC PANS





0



## FREESTANDING BATHROOM FURNITURE

Designed to create your perfect bathroom when space is at a premium. Style is ideally suited for en-suites and cloakrooms, yet, still at home within your family bathroom.

Available in 25 different door finishes and 17 carcass colours along with a large selection of handles, taps, shower valves, sanitary ware and accessories. Style furniture promises to deliver something individual and unique, with colours "en vogue" within some of the smaller rooms of the home.



# DARESBURY

Daresbury is as flexible as it is stunning. The timeless clean lines of the Shaker style enable