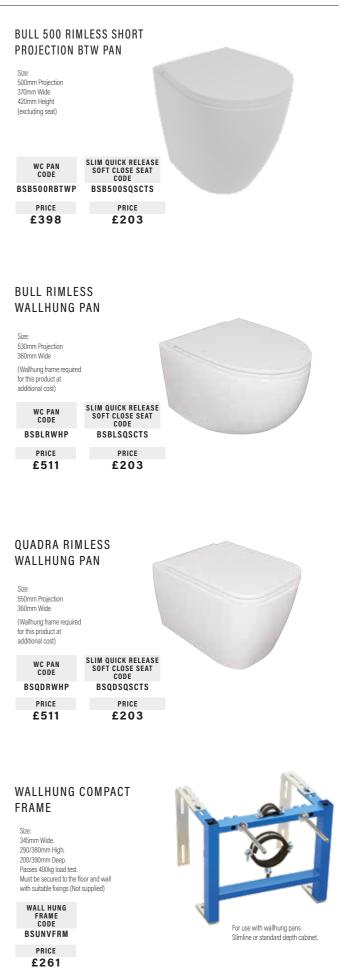

Width 500mm Depth 340mm Height 838mm

Perfect for Builder & Contract Use. Only available with square profile Gloss White fascias on Gloss White cabinet, includes a pneumatic dual flush cistern and combi basin.

PRICE £614

### CLOAKROOM CABINETS



GROUP 1 GROUP 2 GROUP 3 £692 £729 £786

76

### DRAWER UNITS



#### FS602DFBA +BSLS

Width 600mm Depth 340mm Height 838mm

+BSLS = with Lupi Standard basin

GROUP 1

£1066 £1087

GROUP 2

GROUP 1

GROUP 2

£981 £1002



#### FS602DFBA +BSRONDI

Width 600mm Depth 340mm Height 838mm

+BSRONDI = with Rondi Standard basin



BSFFWU £29

BSSTWU

£30





QUADRA RIMLESS BTW PAN Size: 550mm Projection 360mm Wide 430mm Height (excluding seat) SLIM QUICK RELEASE WC PAN CODE SOFT CLOSE SEAT CODE BSQDRBTWP BSQDSQSCTS PRICE PRICE £476 £203



BSDTWU

£26



# design

## MODULAR BATHROOM FURNITURE

The Design portfolio offers a select range of modular furniture that is both stylish and very practical, enabling your designer to create the bathroom of your dreams.

The carefully selected range of 16 door finishes and 14 carcass colours give the opportunity to mix and match across "space" and "style", allowing the creation of a bathroom as individual as yourself and one that will stand out from the crowd.

To add the finishing touch just select the handles, taps and sanitary ware from our exclusive range.



# IMAGE

Iconic gloss square slab design. A bathroom statement that will stand the test of time. High gloss lacquered finish fascias, with complimentary gloss melamine accessories.



COLOURS



Image Gloss Grey Mist on matching exterior Gr