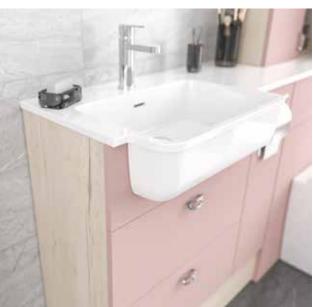

## IMAGE

Image Gloss Grey Mist with the BCHA908 chrome knob handles and the unique Slimline Largo Orlo basin, a one piece basin and top available in right or left handed format.

Also showing the deluxe toilet roll cabinet.