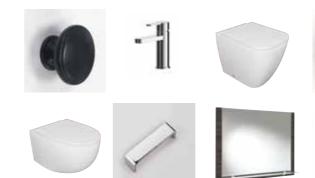

FASCIA FINISH CARCASS COLOURS

All the handles featured here have been chosen for the Space fitted ranges to create a bathroom as individual as you are. Customers can choose from this selection of handles with soft close door action or select instead to operate their door handlefree, with the push clic system.

BCHA825

Surf Chrome Square Knob 40mm

BCHA886

Surf Chrome D Pull Handle 147mm Length

BCHA887

Chrome Pyramid Handle

Chrome Gem Triple Square 92mm Handle

BCHA892

Antique Copper 38mm Round Knob Chrome 35mm

BCHA901

Black 38mm Round Knob

BCHA904

Black Square 128mm D Pull Handle BCHA905

BCHA937

Chrome Barrel Knob Handle

BCHA912

Chrome Drop Knob Handle

Chrome Square Knob Handle

BCHA910

Chrome Curved Square Pull 50mm Chrome Square D Pull 136MM Length

HANDLES ONLY INCLUDED IN PRICE WHEN PURCHASED WITH CORRESPONDING FURNITURE UNITS. IF HANDLES ARE ORDERED SEPARATELY TO THE FURNITURE. THEN A £10.00 ADMINISTRATION AND P&P CHARGE WILL APPLY