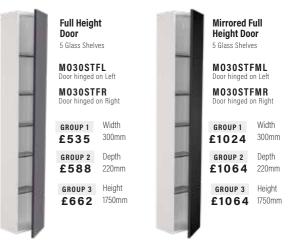

Width 600mm Depth 540mm Height 460mm

**Mirrored Full Height Door** 5 Glass Shelves

**BA30TFML** BA30TFMR Right

| GROUP 1 | Width  |
|---------|--------|
| E1047   | 300mm  |
| GROUP 2 | Depth  |
| £1086   | 340mm  |
| GROUP 3 | Height |
| £1086   | 1750mm |

## SLIMLINE CABINETS

Door

5 Glass Shelves

**BA30STFL** 

BA30STFR

GROUP 1 Width

£498 300mm

GROUP 2 Depth

Height

1750mm

**Height Door** 

5 Glass Shelves

**BA30STFML** 

**BA30STFMR** 

GROUP 1 Width

£1024 300mm

GROUP 2 Depth

£1064 220mm

GROUP 3 Height

£1064 1750mm

Split Door 4 Glass Shelves **BA30STSL** 

N/A in

Integra

1750mm