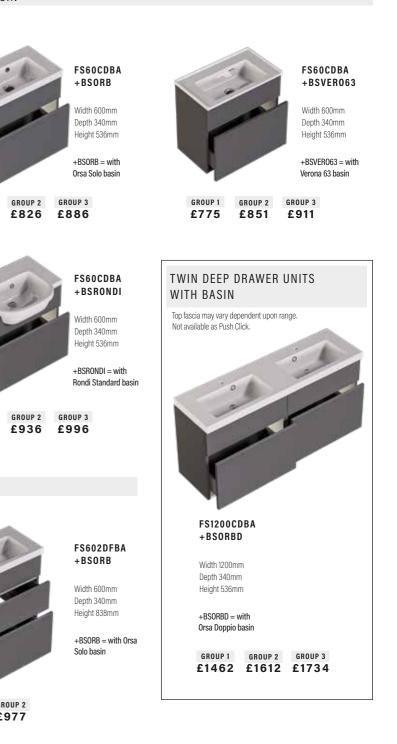

FS50CWCD +BSCBI Width 500mm

Depth 340mm Height 838mm

GROUP 1 GROUP 2 £878 £905

SENSOR COMBI WC WITH BASIN Floor mounted all-in-one WC and Basin unit.



GROUP 2 £1188 £1216

### **COMBI UNIT**



Available in all finishes, please see page 72.

#### PALM PUSH COMBI WC WITH BASIN

Floor mounted all-in-one WC and Basin unit.



#### TRADE COMBI BASIN WC CABINET

This is a unique cabinet that is not intended to co-ordinate with any other furniture. No plinth requi



BSTC5 +BSCBI

Width 500mm Depth 340mm Height 838mm

Perfect for Builder & Contract Use. Only available with square profile Gloss White fascias on Gloss White cabinet, includes a pneumatic dual flush cistern and combi basin.

PRICE £614

### CLOAKROOM CABINETS



GROUP 1 GROUP 2 GROUP 3 £692 £729 £786

76

### DRAWER UNITS



#### FS602DFBA +BSLS

Width 600mm Depth 340mm Height 838mm

+BSLS = with Lupi Standard basin

GROUP 1

£1066 £1087

GROUP 2

GROUP 1

GROUP 2

£981 £1002



#### FS602DFBA +BSRONDI

Width 600mm Depth 340mm Height 838mm

+BSRONDI = with Rondi Standard basin



BSFFWU £29

BSSTWU

£30





QUADRA RIMLESS BTW PAN Size: 550mm Projection 360mm Wide 430mm Height (excluding seat) SLIM QUICK RELEASE WC PAN CODE SOFT CLOSE SEAT CODE BSQDRBTWP BSQDSQSCTS PRICE PRICE £476 £203



BSDTWU

£26



# design

## MODULAR BATHROOM FURNITURE

The Design portfolio offers a select range of modular furniture that is both stylish and very practical, enabling your designer to create the bathroom of your dreams.

The carefully selected range of 16 door finishes and 14 carcass colours give the opportunity to mix