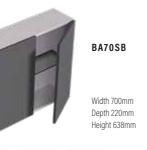

## SLIMLINE CABINETS

BA25SBL

BA25SBR

Width 250mm

Depth 220mm

GROUP 2

£243 £260

GROUP 1

£224

GROUP 1

£246

GROUP 1

£311

Height 638mm

BA40SBL BA40SBR

Width 400mm

Depth 220mm

Height 638mm

£320

BA50SB

Width 500mm

Depth 220mm

Height 638mm

GROUP 3

GROUP 2

£332 £388

GROUP 2 GROUP 3

£261

ed on Riaht

GROUP 3

Door hinged on Right

nged on Left