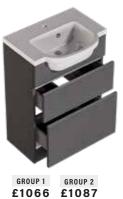

GROUP 2 £1188 £1216

### **COMBI UNIT**



Available in all finishes, please see page 72.

#### PALM PUSH COMBI WC WITH BASIN

Floor mounted all-in-one WC and Basin unit.



#### TRADE COMBI BASIN WC CABINET

This is a unique cabinet that is not intended to co-ordinate with any other furniture. No plinth requi



BSTC5 +BSCBI

Width 500mm Depth 340mm Height 838mm

Perfect for Builder & Contract Use. Only available with square profile Gloss White fascias on Gloss White cabinet, includes a pneumatic dual flush cistern and combi basin.

PRICE £614

### CLOAKROOM CABINETS



GROUP 1 GROUP 2 GROUP 3 £692 £729 £786

76

### DRAWER UNITS



#### FS602DFBA +BSLS

Width 600mm Depth 340mm Height 838mm

+BSLS = with Lupi Standard basin

GROUP 1

£1066 £1087

GROUP 2

GROUP 1

GROUP 2

£981 £1002



#### FS602DFBA +BSRONDI

Width 600mm Depth 340mm Height 838mm

+BSRONDI = with Rondi Standard basin



BSFFWU £29

BSSTWU

£30





QUADRA RIMLESS BTW PAN Size: 550mm Projection 360mm Wide 430mm Height (excluding seat) SLIM QUICK RELEASE WC PAN CODE SOFT CLOSE SEAT CODE BSQDRBTWP BSQDSQSCTS PRICE PRICE £476 £203



BSDTWU

£26



# design

## MODULAR BATHROOM FURNITURE

The Design portfolio offers a select range of modular furniture that is both stylish and very practical, enabling your designer to create the bathroom of your dreams.

The carefully selected range of 16 door finishes and 14 carcass colours give the opportunity to mix and match across "space" and "style", allowing the creation of a bathroom as individual as yourself and one that will stand out from the crowd.

To add the f