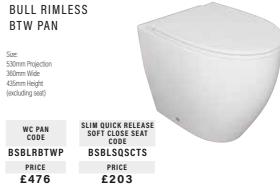

|   |
| WC PAN<br>CODE                                                              | SOFT CLOSE<br>SEAT CODE | SLIM QUICK RELEASE<br>SOFT CLOSE SEAT<br>CODE |   |
| BSEDBTWP                                                                    | BSEDSCTS                | BSEDSSCTS                                     |   |
| PRICE                                                                       | PRICE                   | PRICE                                         |   |
| £194                                                                        | £81                     | £102                                          |   |
|                                                                             |                         |                                               |   |





WALLHUNG COMPACT FRAME

Size: 345mm Wide. 290/380mm High. 200/390mm Deep. Passes 400kg load test. Must be secured to the floor and wall with suitable fixings (Not supplied)

WALL HUNG FRAME CODE BSUNVFRM PRICE £261





50/20: 550mm Projection 360mm Wide (Wallhung frame required for this product at

additional cost)
WC PAN
CODE

BSQDRWHP PRICE £511 SLIM QUICK RELEASE SOFT CLOSE SEAT CODE BSQDSQSCTS PRICE

£203

117

### TAPS





Projection: 142mm Reach Centres: 110mm Min pressure 1.0 bar





Projection: 142mm Reach Centres: 110mm Min pressure 2.0 bar

CODE PRICE BSTAR9123 £329



Reach Centres: 110mm Min pressure 1.0 bar

CODE PRICE BSTAS9120 £272

Reach Centres: 110mm Min pressure 2.0 bar



### TAPS

#### ARROTON TRADIZ THERMOSTATIC **BAR VALVE** Height: 60mm Projection: 82mm Min p