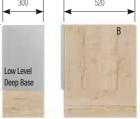

#### SINGLE DOOR BASE CABINETS

Includes one adjustable glass shelf. Height excludes 200mm plinth. Wall hanging brackets included. Plinth support legs available at additional cost. \*N/A in Daresbury.

#### DOUBLE DOOR BASE CABINETS

Includes one adjustable glass shelf. Height excludes 200mm plinth. Wall hanging brackets included. Plinth support legs available at additional cost.

£393 £409 £468